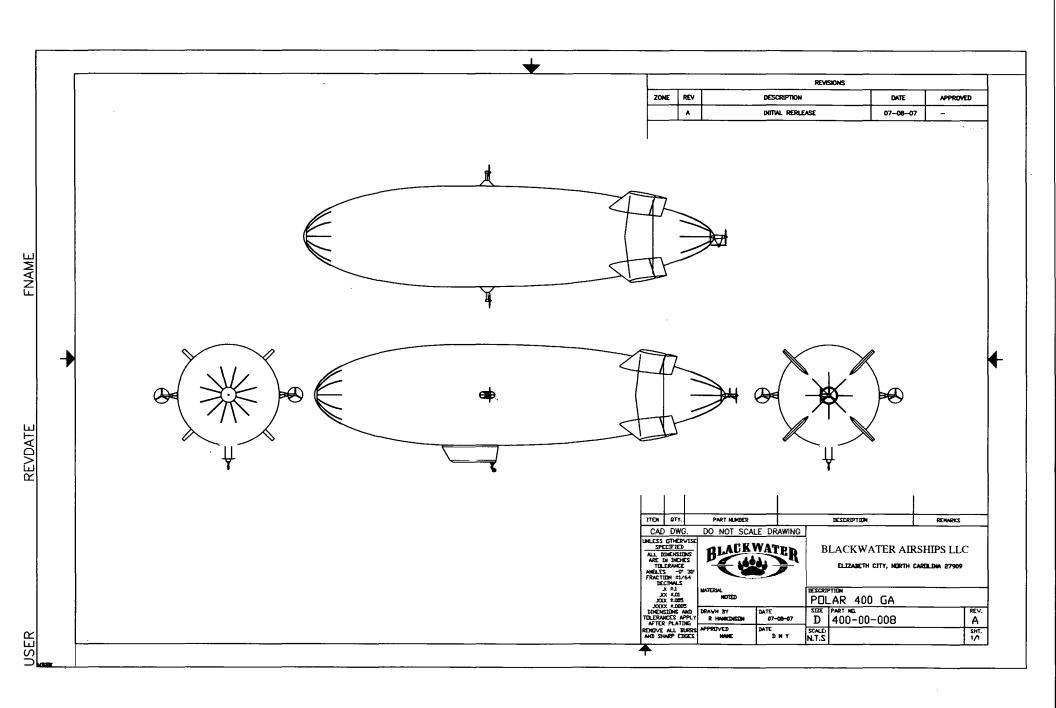

### FAA FORM 8130-6, APPLICATION FOR U.S. AIRWORTHINESS CERTIFICATE

Form Approved
O.M.B. No. 2120-0018
Eve date: 12/31/2010

|                                           |                                                                                                                                                                                                                                                                                                                                                                                                                                                                                                                                                                                                                                                                                                                                                                                                                                                                                                                                                                                                                                                                                                                                                                                                                                                                                                                                                                                                                                                                                                                                                                                                                                                                                                                                                                                                                                                                                                                                                                                                                                                                                                                                |               |              |                                         |                                          | ı               |                                                                                                                                                                                                                                                                               |                                                                                                  |                                                                                 |             |                       |                        |                  | p. cate: 1    | 2/3 //20 IU    |                   |                          |
|-------------------------------------------|--------------------------------------------------------------------------------------------------------------------------------------------------------------------------------------------------------------------------------------------------------------------------------------------------------------------------------------------------------------------------------------------------------------------------------------------------------------------------------------------------------------------------------------------------------------------------------------------------------------------------------------------------------------------------------------------------------------------------------------------------------------------------------------------------------------------------------------------------------------------------------------------------------------------------------------------------------------------------------------------------------------------------------------------------------------------------------------------------------------------------------------------------------------------------------------------------------------------------------------------------------------------------------------------------------------------------------------------------------------------------------------------------------------------------------------------------------------------------------------------------------------------------------------------------------------------------------------------------------------------------------------------------------------------------------------------------------------------------------------------------------------------------------------------------------------------------------------------------------------------------------------------------------------------------------------------------------------------------------------------------------------------------------------------------------------------------------------------------------------------------------|---------------|--------------|-----------------------------------------|------------------------------------------|-----------------|-------------------------------------------------------------------------------------------------------------------------------------------------------------------------------------------------------------------------------------------------------------------------------|--------------------------------------------------------------------------------------------------|---------------------------------------------------------------------------------|-------------|-----------------------|------------------------|------------------|---------------|----------------|-------------------|--------------------------|
| of Trans<br>Federal                       | APPLICATION FOR  U.S. Department of Transportation Federal Aviation Administration Administratio |               |              |                                         |                                          |                 | INSTRUCTIONS - Print or type. Do not write in shaded areas; these are for FAA use only. Submit original only to an authorized FAA Representative. If additional space is required, use attachment. For special flight permits complete Sections II, VI and VII as applicable. |                                                                                                  |                                                                                 |             |                       |                        |                  | space is      |                |                   |                          |
|                                           | REGISTRATION MARK     REGISTRATION MARK     REGISTRATION MARK     REGISTRATION MARK     REGISTRATION MARK                                                                                                                                                                                                                                                                                                                                                                                                                                                                                                                                                                                                                                                                                                                                                                                                                                                                                                                                                                                                                                                                                                                                                                                                                                                                                                                                                                                                                                                                                                                                                                                                                                                                                                                                                                                                                                                                                                                                                                                                                      |               |              |                                         |                                          |                 | 'S NAME (Make)                                                                                                                                                                                                                                                                | 3. AIRCRAF                                                                                       | T MC                                                                            | DEL DES     | SIGNAT                | ION                    | 4. YR. MF        | R. FAA        | CODING         |                   |                          |
| 눈종                                        | N6542                                                                                                                                                                                                                                                                                                                                                                                                                                                                                                                                                                                                                                                                                                                                                                                                                                                                                                                                                                                                                                                                                                                                                                                                                                                                                                                                                                                                                                                                                                                                                                                                                                                                                                                                                                                                                                                                                                                                                                                                                                                                                                                          | B             |              |                                         | Blackwater                               | Airsh           | ips, LLC                                                                                                                                                                                                                                                                      | Polar 400                                                                                        | 0                                                                               |             |                       |                        | 2007             | 100           |                |                   |                          |
| L ARCRAFT<br>DESIGNATION                  | 5. AIRCRAFT SERIAL NO. 6. ENGINE BU                                                                                                                                                                                                                                                                                                                                                                                                                                                                                                                                                                                                                                                                                                                                                                                                                                                                                                                                                                                                                                                                                                                                                                                                                                                                                                                                                                                                                                                                                                                                                                                                                                                                                                                                                                                                                                                                                                                                                                                                                                                                                            |               |              |                                         |                                          | DER'S           | NAME (Make)                                                                                                                                                                                                                                                                   | 7. ENGINE                                                                                        | MOD                                                                             | L DESIG     | NATIO                 | N                      |                  | 135.          | Phys. C        |                   | 87.948KM                 |
| 8 9<br>8 8                                | 400-0                                                                                                                                                                                                                                                                                                                                                                                                                                                                                                                                                                                                                                                                                                                                                                                                                                                                                                                                                                                                                                                                                                                                                                                                                                                                                                                                                                                                                                                                                                                                                                                                                                                                                                                                                                                                                                                                                                                                                                                                                                                                                                                          | 11            |              | i                                       | Thielert Air                             | craft I         | ngines                                                                                                                                                                                                                                                                        | Centuria                                                                                         | n 4 í                                                                           | )           |                       |                        |                  |               |                |                   |                          |
| 78                                        |                                                                                                                                                                                                                                                                                                                                                                                                                                                                                                                                                                                                                                                                                                                                                                                                                                                                                                                                                                                                                                                                                                                                                                                                                                                                                                                                                                                                                                                                                                                                                                                                                                                                                                                                                                                                                                                                                                                                                                                                                                                                                                                                |               |              |                                         |                                          |                 | R'S NAME (Make)                                                                                                                                                                                                                                                               |                                                                                                  |                                                                                 |             | DESIGN                | MATION                 | 1                | 11 AIRC       | PAFT IS        | Check if applica  | (madepler Crise)<br>Afai |
| _                                         | 1 (One                                                                                                                                                                                                                                                                                                                                                                                                                                                                                                                                                                                                                                                                                                                                                                                                                                                                                                                                                                                                                                                                                                                                                                                                                                                                                                                                                                                                                                                                                                                                                                                                                                                                                                                                                                                                                                                                                                                                                                                                                                                                                                                         | .)            |              |                                         | MT-Propell                               |                 |                                                                                                                                                                                                                                                                               | MTV-6-                                                                                           |                                                                                 |             |                       |                        | }                |               | ORT            | CHECK II OFFICE   |                          |
|                                           |                                                                                                                                                                                                                                                                                                                                                                                                                                                                                                                                                                                                                                                                                                                                                                                                                                                                                                                                                                                                                                                                                                                                                                                                                                                                                                                                                                                                                                                                                                                                                                                                                                                                                                                                                                                                                                                                                                                                                                                                                                                                                                                                | _             | 110 F        | EDERY MARE                              | OR: (Check applic                        |                 |                                                                                                                                                                                                                                                                               | 1411 4                                                                                           | <u> </u>                                                                        | K(II)/C     | ·KKD                  | 173-03                 |                  | 1141          |                |                   |                          |
|                                           | A 1                                                                                                                                                                                                                                                                                                                                                                                                                                                                                                                                                                                                                                                                                                                                                                                                                                                                                                                                                                                                                                                                                                                                                                                                                                                                                                                                                                                                                                                                                                                                                                                                                                                                                                                                                                                                                                                                                                                                                                                                                                                                                                                            |               |              |                                         |                                          |                 | E (Indicate Category)                                                                                                                                                                                                                                                         | NORM                                                                                             | <b>AL</b>                                                                       | UTILITY     |                       | ACROBATIC              | TRANSPORT        | 504           | MAUTER         | BALLOON           | отнея                    |
|                                           | В                                                                                                                                                                                                                                                                                                                                                                                                                                                                                                                                                                                                                                                                                                                                                                                                                                                                                                                                                                                                                                                                                                                                                                                                                                                                                                                                                                                                                                                                                                                                                                                                                                                                                                                                                                                                                                                                                                                                                                                                                                                                                                                              | 7             |              |                                         | -                                        |                 | Check appropriate its                                                                                                                                                                                                                                                         |                                                                                                  |                                                                                 | - J.L       |                       |                        |                  | 1 1           |                | BALLOOM           | 10,,,,,,,                |
|                                           | AL . R.                                                                                                                                                                                                                                                                                                                                                                                                                                                                                                                                                                                                                                                                                                                                                                                                                                                                                                                                                                                                                                                                                                                                                                                                                                                                                                                                                                                                                                                                                                                                                                                                                                                                                                                                                                                                                                                                                                                                                                                                                                                                                                                        | 179           |              | PRIMARY                                 | THIRLOG OLIVIN                           | IONIE           | waren appropriate to                                                                                                                                                                                                                                                          | · (LELY                                                                                          |                                                                                 |             |                       |                        |                  |               |                |                   |                          |
|                                           |                                                                                                                                                                                                                                                                                                                                                                                                                                                                                                                                                                                                                                                                                                                                                                                                                                                                                                                                                                                                                                                                                                                                                                                                                                                                                                                                                                                                                                                                                                                                                                                                                                                                                                                                                                                                                                                                                                                                                                                                                                                                                                                                | 9             |              | LIGHT-SPORT                             | Made at a March                          |                 | AIRPLANE                                                                                                                                                                                                                                                                      | POWER-PAR                                                                                        | acun (                                                                          | re l        | Lucio.                | HT-SHIFT-CONTRO        |                  | LIDER         | LIGHTE         | R THAN AIR        |                          |
|                                           |                                                                                                                                                                                                                                                                                                                                                                                                                                                                                                                                                                                                                                                                                                                                                                                                                                                                                                                                                                                                                                                                                                                                                                                                                                                                                                                                                                                                                                                                                                                                                                                                                                                                                                                                                                                                                                                                                                                                                                                                                                                                                                                                | 2             |              | LIMITED                                 | (monte caso                              |                 | ANG DALE                                                                                                                                                                                                                                                                      | POWER-AR                                                                                         | ACNO                                                                            | <u>'</u>    | WEIG                  | HI-SHIFT-CONTROL       | LGA              | LIDER         | CiGATE         | IN ITAMES AND     |                          |
|                                           |                                                                                                                                                                                                                                                                                                                                                                                                                                                                                                                                                                                                                                                                                                                                                                                                                                                                                                                                                                                                                                                                                                                                                                                                                                                                                                                                                                                                                                                                                                                                                                                                                                                                                                                                                                                                                                                                                                                                                                                                                                                                                                                                | 2.54<br>11.54 |              | CIMITEO                                 |                                          | <b>9</b>        | CLASSI                                                                                                                                                                                                                                                                        |                                                                                                  |                                                                                 |             |                       |                        |                  |               |                |                   |                          |
|                                           |                                                                                                                                                                                                                                                                                                                                                                                                                                                                                                                                                                                                                                                                                                                                                                                                                                                                                                                                                                                                                                                                                                                                                                                                                                                                                                                                                                                                                                                                                                                                                                                                                                                                                                                                                                                                                                                                                                                                                                                                                                                                                                                                | 5             |              | PROVISIONAL                             | (Indicate Class)                         | 2               |                                                                                                                                                                                                                                                                               |                                                                                                  |                                                                                 |             |                       |                        |                  |               |                |                   |                          |
| 8                                         |                                                                                                                                                                                                                                                                                                                                                                                                                                                                                                                                                                                                                                                                                                                                                                                                                                                                                                                                                                                                                                                                                                                                                                                                                                                                                                                                                                                                                                                                                                                                                                                                                                                                                                                                                                                                                                                                                                                                                                                                                                                                                                                                | 114           |              |                                         |                                          | 140-140         | CLASS II                                                                                                                                                                                                                                                                      |                                                                                                  |                                                                                 |             | 6:256                 | 1.50 00.5              |                  | 10250         | 1.50           |                   |                          |
| EST                                       |                                                                                                                                                                                                                                                                                                                                                                                                                                                                                                                                                                                                                                                                                                                                                                                                                                                                                                                                                                                                                                                                                                                                                                                                                                                                                                                                                                                                                                                                                                                                                                                                                                                                                                                                                                                                                                                                                                                                                                                                                                                                                                                                |               |              | DESTRICTED A                            | Indicate operation(s)                    | 11              | AGRICULTUR                                                                                                                                                                                                                                                                    |                                                                                                  |                                                                                 | ROL         | 2                     | AERIAL SUR             |                  | 3.            |                | L ADVERTIS        |                          |
| 8                                         |                                                                                                                                                                                                                                                                                                                                                                                                                                                                                                                                                                                                                                                                                                                                                                                                                                                                                                                                                                                                                                                                                                                                                                                                                                                                                                                                                                                                                                                                                                                                                                                                                                                                                                                                                                                                                                                                                                                                                                                                                                                                                                                                | 3             |              | to be conducted)                        | macere operation(s)                      | 4               | FOREST (Wilds                                                                                                                                                                                                                                                                 | re Conservation)                                                                                 |                                                                                 |             | 5                     | PATROLLING             | 3                | 6             | WEAT           | HER CONTR         | KOL                      |
| <u> </u>                                  |                                                                                                                                                                                                                                                                                                                                                                                                                                                                                                                                                                                                                                                                                                                                                                                                                                                                                                                                                                                                                                                                                                                                                                                                                                                                                                                                                                                                                                                                                                                                                                                                                                                                                                                                                                                                                                                                                                                                                                                                                                                                                                                                | J.            |              |                                         |                                          | O.              | OTHER (Specify                                                                                                                                                                                                                                                                | t                                                                                                |                                                                                 |             | ····                  |                        |                  |               |                |                   |                          |
| 2                                         |                                                                                                                                                                                                                                                                                                                                                                                                                                                                                                                                                                                                                                                                                                                                                                                                                                                                                                                                                                                                                                                                                                                                                                                                                                                                                                                                                                                                                                                                                                                                                                                                                                                                                                                                                                                                                                                                                                                                                                                                                                                                                                                                |               |              |                                         |                                          | 1 1             | RESEARCH A                                                                                                                                                                                                                                                                    | ND DEVELOP                                                                                       | MEN                                                                             | r           | 2.                    | AMATEUR B              | UILT             | 3             | EXHI           | BITION            |                          |
| 8                                         |                                                                                                                                                                                                                                                                                                                                                                                                                                                                                                                                                                                                                                                                                                                                                                                                                                                                                                                                                                                                                                                                                                                                                                                                                                                                                                                                                                                                                                                                                                                                                                                                                                                                                                                                                                                                                                                                                                                                                                                                                                                                                                                                |               |              |                                         |                                          | 4               | AIR RACING                                                                                                                                                                                                                                                                    |                                                                                                  |                                                                                 |             | 5                     | CREW TRAIL             | REW TRAINING     |               | MARK           | ET SURVEY         |                          |
| CERTIFICATION REQUESTED                   |                                                                                                                                                                                                                                                                                                                                                                                                                                                                                                                                                                                                                                                                                                                                                                                                                                                                                                                                                                                                                                                                                                                                                                                                                                                                                                                                                                                                                                                                                                                                                                                                                                                                                                                                                                                                                                                                                                                                                                                                                                                                                                                                | 4             | ./           | EXPERIMENTA                             |                                          | 0               | TO SHOW CO                                                                                                                                                                                                                                                                    | MPLIANCE W                                                                                       | пн т                                                                            | HE CFR      | 72                    | OPERATING              | (Primary Cate    | agory) KIT    | BUILT AIF      | RCRAFT            |                          |
| <b>1</b>                                  |                                                                                                                                                                                                                                                                                                                                                                                                                                                                                                                                                                                                                                                                                                                                                                                                                                                                                                                                                                                                                                                                                                                                                                                                                                                                                                                                                                                                                                                                                                                                                                                                                                                                                                                                                                                                                                                                                                                                                                                                                                                                                                                                |               | •            | operation(s) to be o                    | conducted)                               | 200<br>190      |                                                                                                                                                                                                                                                                               | * 8A                                                                                             | 8A Existing Aircraft without an airwarthiness certificate & do not meet § 103.1 |             |                       |                        | § 103.1          |               |                |                   |                          |
| <b>=</b>                                  |                                                                                                                                                                                                                                                                                                                                                                                                                                                                                                                                                                                                                                                                                                                                                                                                                                                                                                                                                                                                                                                                                                                                                                                                                                                                                                                                                                                                                                                                                                                                                                                                                                                                                                                                                                                                                                                                                                                                                                                                                                                                                                                                |               |              |                                         |                                          | 8               | LIGHT-SPORT                                                                                                                                                                                                                                                                   | 8B                                                                                               |                                                                                 | Operating L | Light-Sport Kit-Built |                        |                  |               |                |                   |                          |
|                                           | Ï                                                                                                                                                                                                                                                                                                                                                                                                                                                                                                                                                                                                                                                                                                                                                                                                                                                                                                                                                                                                                                                                                                                                                                                                                                                                                                                                                                                                                                                                                                                                                                                                                                                                                                                                                                                                                                                                                                                                                                                                                                                                                                                              |               |              |                                         |                                          |                 |                                                                                                                                                                                                                                                                               | . 8C                                                                                             |                                                                                 | Operating 5 | ight-spor             | t previously issued sp | pecial light-spo | orl castegory | aireorthines   | a certificate uno | ler § 21.100             |
|                                           |                                                                                                                                                                                                                                                                                                                                                                                                                                                                                                                                                                                                                                                                                                                                                                                                                                                                                                                                                                                                                                                                                                                                                                                                                                                                                                                                                                                                                                                                                                                                                                                                                                                                                                                                                                                                                                                                                                                                                                                                                                                                                                                                | ,             |              |                                         |                                          | 1               | FERRY FLIGH                                                                                                                                                                                                                                                                   | T FOR REPA                                                                                       | IRS, /                                                                          | LTERATI     | IONS, N               | MAINTENANCE,           | OR STORA         | GE            |                |                   |                          |
|                                           |                                                                                                                                                                                                                                                                                                                                                                                                                                                                                                                                                                                                                                                                                                                                                                                                                                                                                                                                                                                                                                                                                                                                                                                                                                                                                                                                                                                                                                                                                                                                                                                                                                                                                                                                                                                                                                                                                                                                                                                                                                                                                                                                |               |              | SPECIAL FLIGH                           | IT PERMIT                                | 2               | EVACUATION                                                                                                                                                                                                                                                                    | FROM AREA                                                                                        | OF IA                                                                           | (PENDIN     | G DAN                 | GER                    |                  |               |                |                   |                          |
|                                           |                                                                                                                                                                                                                                                                                                                                                                                                                                                                                                                                                                                                                                                                                                                                                                                                                                                                                                                                                                                                                                                                                                                                                                                                                                                                                                                                                                                                                                                                                                                                                                                                                                                                                                                                                                                                                                                                                                                                                                                                                                                                                                                                | 8             |              |                                         | (s) to be conducted,<br>ion VI or VII as | 3               | OPERATION II                                                                                                                                                                                                                                                                  | N EXCESS OF                                                                                      | MA                                                                              | IMUM CE     | RTIFIC                | ATED TAKE-OF           | F WEIGHT         |               |                |                   |                          |
|                                           |                                                                                                                                                                                                                                                                                                                                                                                                                                                                                                                                                                                                                                                                                                                                                                                                                                                                                                                                                                                                                                                                                                                                                                                                                                                                                                                                                                                                                                                                                                                                                                                                                                                                                                                                                                                                                                                                                                                                                                                                                                                                                                                                |               |              | applicable on rever                     | ce- side)                                | 4               | DELIVERING O                                                                                                                                                                                                                                                                  | OR EXPORTIN                                                                                      | ₩G                                                                              |             | 5                     | PRODUCTIO              | N FLIGHT         | TESTING       | i              |                   |                          |
|                                           |                                                                                                                                                                                                                                                                                                                                                                                                                                                                                                                                                                                                                                                                                                                                                                                                                                                                                                                                                                                                                                                                                                                                                                                                                                                                                                                                                                                                                                                                                                                                                                                                                                                                                                                                                                                                                                                                                                                                                                                                                                                                                                                                |               |              |                                         |                                          | 6               | CUSTOMER D                                                                                                                                                                                                                                                                    | EMONSTRAT                                                                                        | TON F                                                                           | LIGHTS      | 1:::::1               |                        |                  |               |                |                   |                          |
|                                           | C 6,                                                                                                                                                                                                                                                                                                                                                                                                                                                                                                                                                                                                                                                                                                                                                                                                                                                                                                                                                                                                                                                                                                                                                                                                                                                                                                                                                                                                                                                                                                                                                                                                                                                                                                                                                                                                                                                                                                                                                                                                                                                                                                                           |               | MU           | LTIPLE AIRWOR                           | THINESS CERT                             | FICATE          | (check ABOVE "Res                                                                                                                                                                                                                                                             | fricted Operation                                                                                | " and "                                                                         | Standard" o | r "Limited            | d" as applicable)      |                  |               |                |                   |                          |
|                                           | A. REGI                                                                                                                                                                                                                                                                                                                                                                                                                                                                                                                                                                                                                                                                                                                                                                                                                                                                                                                                                                                                                                                                                                                                                                                                                                                                                                                                                                                                                                                                                                                                                                                                                                                                                                                                                                                                                                                                                                                                                                                                                                                                                                                        | STER          | RED (        | OWNER (As shown                         | an vertificate of airc                   | rafi regisl     | ration)                                                                                                                                                                                                                                                                       |                                                                                                  |                                                                                 | IF DEAL     | ER, CHE               | ECK HERE -             |                  |               | <b>&gt;</b>    |                   |                          |
|                                           | NAME Blackwater Airships, LLC  ADDRESS PO Box 1029, Moyaek NC 27958-1029                                                                                                                                                                                                                                                                                                                                                                                                                                                                                                                                                                                                                                                                                                                                                                                                                                                                                                                                                                                                                                                                                                                                                                                                                                                                                                                                                                                                                                                                                                                                                                                                                                                                                                                                                                                                                                                                                                                                                                                                                                                       |               |              |                                         |                                          |                 |                                                                                                                                                                                                                                                                               |                                                                                                  |                                                                                 |             |                       |                        | R-1029           |               | L              | ****              |                          |
|                                           | 13                                                                                                                                                                                                                                                                                                                                                                                                                                                                                                                                                                                                                                                                                                                                                                                                                                                                                                                                                                                                                                                                                                                                                                                                                                                                                                                                                                                                                                                                                                                                                                                                                                                                                                                                                                                                                                                                                                                                                                                                                                                                                                                             | iack          | wat          | er Airsnips,                            | LLC                                      |                 |                                                                                                                                                                                                                                                                               |                                                                                                  |                                                                                 |             |                       | •                      |                  |               |                |                   |                          |
| <b>*</b>                                  |                                                                                                                                                                                                                                                                                                                                                                                                                                                                                                                                                                                                                                                                                                                                                                                                                                                                                                                                                                                                                                                                                                                                                                                                                                                                                                                                                                                                                                                                                                                                                                                                                                                                                                                                                                                                                                                                                                                                                                                                                                                                                                                                |               |              |                                         |                                          |                 | and complete items a                                                                                                                                                                                                                                                          |                                                                                                  |                                                                                 |             |                       |                        |                  |               |                |                   |                          |
| СЕЯПРІСАТІОМ                              | AiR                                                                                                                                                                                                                                                                                                                                                                                                                                                                                                                                                                                                                                                                                                                                                                                                                                                                                                                                                                                                                                                                                                                                                                                                                                                                                                                                                                                                                                                                                                                                                                                                                                                                                                                                                                                                                                                                                                                                                                                                                                                                                                                            | CRAI          | FT SF<br>6.) |                                         | OR TYPE CERTIF                           | CATE            | DATA SHEET (GM                                                                                                                                                                                                                                                                | number of the last AD SUPPLEMENT available in the biweekly series as of the date of application) |                                                                                 |             |                       |                        |                  | n)            |                |                   |                          |
| ğ                                         | 4/17                                                                                                                                                                                                                                                                                                                                                                                                                                                                                                                                                                                                                                                                                                                                                                                                                                                                                                                                                                                                                                                                                                                                                                                                                                                                                                                                                                                                                                                                                                                                                                                                                                                                                                                                                                                                                                                                                                                                                                                                                                                                                                                           | CO 4 (        | 711          | N/A                                     |                                          |                 |                                                                                                                                                                                                                                                                               | N/A  SUPPLEMENTAL TYPE CERTIFICATE (Use number of each STC incorporatest)                        |                                                                                 |             |                       |                        |                  |               | N/A            |                   |                          |
| E                                         | Aire                                                                                                                                                                                                                                                                                                                                                                                                                                                                                                                                                                                                                                                                                                                                                                                                                                                                                                                                                                                                                                                                                                                                                                                                                                                                                                                                                                                                                                                                                                                                                                                                                                                                                                                                                                                                                                                                                                                                                                                                                                                                                                                           | LIKA          | · I LR       | STING (Give page                        | umaper(o))                               |                 |                                                                                                                                                                                                                                                                               |                                                                                                  | 34                                                                              | JP71.EME    |                       |                        | AIE (List num    | iden of each  | h STC incorp   | orsted)           |                          |
| 2                                         |                                                                                                                                                                                                                                                                                                                                                                                                                                                                                                                                                                                                                                                                                                                                                                                                                                                                                                                                                                                                                                                                                                                                                                                                                                                                                                                                                                                                                                                                                                                                                                                                                                                                                                                                                                                                                                                                                                                                                                                                                                                                                                                                |               |              | N/A                                     |                                          |                 |                                                                                                                                                                                                                                                                               |                                                                                                  |                                                                                 |             | N/A                   | <u> </u>               |                  |               |                |                   |                          |
| E I                                       |                                                                                                                                                                                                                                                                                                                                                                                                                                                                                                                                                                                                                                                                                                                                                                                                                                                                                                                                                                                                                                                                                                                                                                                                                                                                                                                                                                                                                                                                                                                                                                                                                                                                                                                                                                                                                                                                                                                                                                                                                                                                                                                                |               |              |                                         | TOTAL AIR                                |                 |                                                                                                                                                                                                                                                                               |                                                                                                  |                                                                                 |             | 0.50                  | CVDCDGICATA            | A111 16          |               |                |                   |                          |
| OWNER                                     | 00                                                                                                                                                                                                                                                                                                                                                                                                                                                                                                                                                                                                                                                                                                                                                                                                                                                                                                                                                                                                                                                                                                                                                                                                                                                                                                                                                                                                                                                                                                                                                                                                                                                                                                                                                                                                                                                                                                                                                                                                                                                                                                                             | MPL           | IANC         | ECORDS IN<br>E WITH 14 CFR              | <u> </u>                                 | FPOWE           | HOURS                                                                                                                                                                                                                                                                         |                                                                                                  |                                                                                 |             | 3                     | EXPERIMENTAL renewed)  | . UNILY (Enn     | er houre sto  | WAT GENCY AND  | t oerhibbahe kodu | ed or                    |
| zi z                                      |                                                                                                                                                                                                                                                                                                                                                                                                                                                                                                                                                                                                                                                                                                                                                                                                                                                                                                                                                                                                                                                                                                                                                                                                                                                                                                                                                                                                                                                                                                                                                                                                                                                                                                                                                                                                                                                                                                                                                                                                                                                                                                                                | ction :       |              |                                         | 299.0                                    | aiotopad        | owner (or his age                                                                                                                                                                                                                                                             | nd) all the airea                                                                                | A                                                                               | agribad at  | 12,903                | 299.0                  | n mind aroud had | th the Co     | does Autor     | lan Administr     | ration to                |
|                                           | accordar                                                                                                                                                                                                                                                                                                                                                                                                                                                                                                                                                                                                                                                                                                                                                                                                                                                                                                                                                                                                                                                                                                                                                                                                                                                                                                                                                                                                                                                                                                                                                                                                                                                                                                                                                                                                                                                                                                                                                                                                                                                                                                                       | ce wi         | th Tit       | le 49 of the Unite                      | d States Code 44                         | 101 <u>et s</u> | eq and applicable                                                                                                                                                                                                                                                             | le Federal Avia                                                                                  | stion I                                                                         | Regulation  | ns, and               | that the aircraft h    | as been ins      | pected ar     | nd is airwol   | thy and eligit    | te for the               |
| ŀ                                         | DATE OF                                                                                                                                                                                                                                                                                                                                                                                                                                                                                                                                                                                                                                                                                                                                                                                                                                                                                                                                                                                                                                                                                                                                                                                                                                                                                                                                                                                                                                                                                                                                                                                                                                                                                                                                                                                                                                                                                                                                                                                                                                                                                                                        |               |              | cate requested.                         | NAME AND                                 | TITLE           | 77-1-1-1-1-1-1-1-1-1-1-1-1-1-1-1-1-1-1-                                                                                                                                                                                                                                       |                                                                                                  |                                                                                 |             | -                     | SIGNATURE              |                  |               |                |                   |                          |
|                                           | April 1                                                                                                                                                                                                                                                                                                                                                                                                                                                                                                                                                                                                                                                                                                                                                                                                                                                                                                                                                                                                                                                                                                                                                                                                                                                                                                                                                                                                                                                                                                                                                                                                                                                                                                                                                                                                                                                                                                                                                                                                                                                                                                                        |               |              | =                                       |                                          |                 | ice President                                                                                                                                                                                                                                                                 | ١                                                                                                |                                                                                 |             |                       | المنازع المناسبين      | <u></u>          |               | )              |                   |                          |
|                                           |                                                                                                                                                                                                                                                                                                                                                                                                                                                                                                                                                                                                                                                                                                                                                                                                                                                                                                                                                                                                                                                                                                                                                                                                                                                                                                                                                                                                                                                                                                                                                                                                                                                                                                                                                                                                                                                                                                                                                                                                                                                                                                                                |               |              |                                         |                                          |                 | CTED AND FOUN                                                                                                                                                                                                                                                                 | <u> </u>                                                                                         | N/ DV                                                                           |             |                       | منية المساحدة          | و کر ک           |               |                |                   | <del></del>              |
| _                                         | A. IHE                                                                                                                                                                                                                                                                                                                                                                                                                                                                                                                                                                                                                                                                                                                                                                                                                                                                                                                                                                                                                                                                                                                                                                                                                                                                                                                                                                                                                                                                                                                                                                                                                                                                                                                                                                                                                                                                                                                                                                                                                                                                                                                         | _             |              | art 121 CERTIFI                         |                                          | 1255E           |                                                                                                                                                                                                                                                                               | ED MECHANI                                                                                       |                                                                                 |             |                       |                        |                  |               | TATION «       | Sive Certificate  |                          |
| 2 3                                       | 2                                                                                                                                                                                                                                                                                                                                                                                                                                                                                                                                                                                                                                                                                                                                                                                                                                                                                                                                                                                                                                                                                                                                                                                                                                                                                                                                                                                                                                                                                                                                                                                                                                                                                                                                                                                                                                                                                                                                                                                                                                                                                                                              |               |              | Scente Mo.)                             | DATE HOLDEN                              | 3               | CENTION                                                                                                                                                                                                                                                                       | LD MILCHAN                                                                                       | ic (on                                                                          | re Laruscus | * /90.)               | 6                      | IFICATEDIA       | SEFFAIR S     | i A i i Ori (c | MAA CHUMCER       | wa,                      |
| 25.5                                      | eser<br>Grea                                                                                                                                                                                                                                                                                                                                                                                                                                                                                                                                                                                                                                                                                                                                                                                                                                                                                                                                                                                                                                                                                                                                                                                                                                                                                                                                                                                                                                                                                                                                                                                                                                                                                                                                                                                                                                                                                                                                                                                                                                                                                                                   | AIR           | CRAF         | T MANUFACTU                             | RER (Give name or                        | [5322]<br>Grant |                                                                                                                                                                                                                                                                               |                                                                                                  |                                                                                 |             |                       |                        |                  |               |                |                   |                          |
| 2 2 E                                     | 5                                                                                                                                                                                                                                                                                                                                                                                                                                                                                                                                                                                                                                                                                                                                                                                                                                                                                                                                                                                                                                                                                                                                                                                                                                                                                                                                                                                                                                                                                                                                                                                                                                                                                                                                                                                                                                                                                                                                                                                                                                                                                                                              |               |              | ,,,,,,,,,,,,,,,,,,,,,,,,,,,,,,,,,,,,,,, | 712.11 (G72.112.12 G                     |                 |                                                                                                                                                                                                                                                                               |                                                                                                  |                                                                                 |             |                       |                        |                  |               |                |                   |                          |
| IV. BISPECTION<br>AGENCY<br>VERIFICATION  | DATE                                                                                                                                                                                                                                                                                                                                                                                                                                                                                                                                                                                                                                                                                                                                                                                                                                                                                                                                                                                                                                                                                                                                                                                                                                                                                                                                                                                                                                                                                                                                                                                                                                                                                                                                                                                                                                                                                                                                                                                                                                                                                                                           | <b>!</b>      |              |                                         | TITLE                                    |                 |                                                                                                                                                                                                                                                                               |                                                                                                  |                                                                                 |             |                       | SIGNATURE              |                  |               |                |                   |                          |
|                                           |                                                                                                                                                                                                                                                                                                                                                                                                                                                                                                                                                                                                                                                                                                                                                                                                                                                                                                                                                                                                                                                                                                                                                                                                                                                                                                                                                                                                                                                                                                                                                                                                                                                                                                                                                                                                                                                                                                                                                                                                                                                                                                                                |               |              |                                         |                                          |                 |                                                                                                                                                                                                                                                                               |                                                                                                  |                                                                                 |             | ]                     |                        |                  |               |                |                   |                          |
|                                           | (Check ALL                                                                                                                                                                                                                                                                                                                                                                                                                                                                                                                                                                                                                                                                                                                                                                                                                                                                                                                                                                                                                                                                                                                                                                                                                                                                                                                                                                                                                                                                                                                                                                                                                                                                                                                                                                                                                                                                                                                                                                                                                                                                                                                     | applio        | able b       | took items A and B)                     |                                          |                 |                                                                                                                                                                                                                                                                               |                                                                                                  |                                                                                 | THE         | ERTIF                 | CATE REQUEST           | TED              |               |                |                   |                          |
| × ×                                       |                                                                                                                                                                                                                                                                                                                                                                                                                                                                                                                                                                                                                                                                                                                                                                                                                                                                                                                                                                                                                                                                                                                                                                                                                                                                                                                                                                                                                                                                                                                                                                                                                                                                                                                                                                                                                                                                                                                                                                                                                                                                                                                                |               |              |                                         | Section I or VII m                       | eets rec        | uirements for                                                                                                                                                                                                                                                                 | le.                                                                                              | 4                                                                               |             |                       | T OR MODIFICAT         |                  | IRRENT.       | AIRWORT        | HINESS CEI        | RTIFICATE                |
| A E B                                     | 8. Inspec                                                                                                                                                                                                                                                                                                                                                                                                                                                                                                                                                                                                                                                                                                                                                                                                                                                                                                                                                                                                                                                                                                                                                                                                                                                                                                                                                                                                                                                                                                                                                                                                                                                                                                                                                                                                                                                                                                                                                                                                                                                                                                                      | tion f        | or a s       | pecial permit una                       | ter Section VII wa                       | 15              | FAA IN                                                                                                                                                                                                                                                                        | SPECTOR                                                                                          |                                                                                 |             |                       | FAA DESIGNEE           |                  |               |                |                   |                          |
| Z m Z                                     | condu                                                                                                                                                                                                                                                                                                                                                                                                                                                                                                                                                                                                                                                                                                                                                                                                                                                                                                                                                                                                                                                                                                                                                                                                                                                                                                                                                                                                                                                                                                                                                                                                                                                                                                                                                                                                                                                                                                                                                                                                                                                                                                                          | cted t        | ıy:          |                                         |                                          |                 | CERTIF                                                                                                                                                                                                                                                                        | ICATE HOLD                                                                                       | ER U                                                                            | NDER        | + +                   | 14 CFR part 65         | 14 C             | FR part 1     | 21 OR 13       | 5 14 CI           | R part 145               |
| V. FAA<br>REPRESENTATIVE<br>CERTIFICATION | DATE                                                                                                                                                                                                                                                                                                                                                                                                                                                                                                                                                                                                                                                                                                                                                                                                                                                                                                                                                                                                                                                                                                                                                                                                                                                                                                                                                                                                                                                                                                                                                                                                                                                                                                                                                                                                                                                                                                                                                                                                                                                                                                                           |               |              | DISTRICT OFF                            | ICE [                                    | DES             | GNEE'S SIGNATI                                                                                                                                                                                                                                                                | IRE AND NO.                                                                                      |                                                                                 |             |                       | 130,770                | SPECTOR          | 'S SIGNA      | TURE           |                   |                          |
| 20                                        | an Ast .                                                                                                                                                                                                                                                                                                                                                                                                                                                                                                                                                                                                                                                                                                                                                                                                                                                                                                                                                                                                                                                                                                                                                                                                                                                                                                                                                                                                                                                                                                                                                                                                                                                                                                                                                                                                                                                                                                                                                                                                                                                                                                                       |               |              | Atlanta M                               | IDO 🌁                                    | 1               | u                                                                                                                                                                                                                                                                             | A445                                                                                             | ے ،                                                                             |             | 10:                   | - [1]                  |                  |               |                |                   |                          |
|                                           | MAY IC                                                                                                                                                                                                                                                                                                                                                                                                                                                                                                                                                                                                                                                                                                                                                                                                                                                                                                                                                                                                                                                                                                                                                                                                                                                                                                                                                                                                                                                                                                                                                                                                                                                                                                                                                                                                                                                                                                                                                                                                                                                                                                                         | , 24          | אנ           | Adams M                                 | E                                        | <u> </u>        | nowkoon                                                                                                                                                                                                                                                                       | DARF                                                                                             | 76                                                                              | MOT         | ن) ب                  | · Edil                 |                  |               |                |                   |                          |