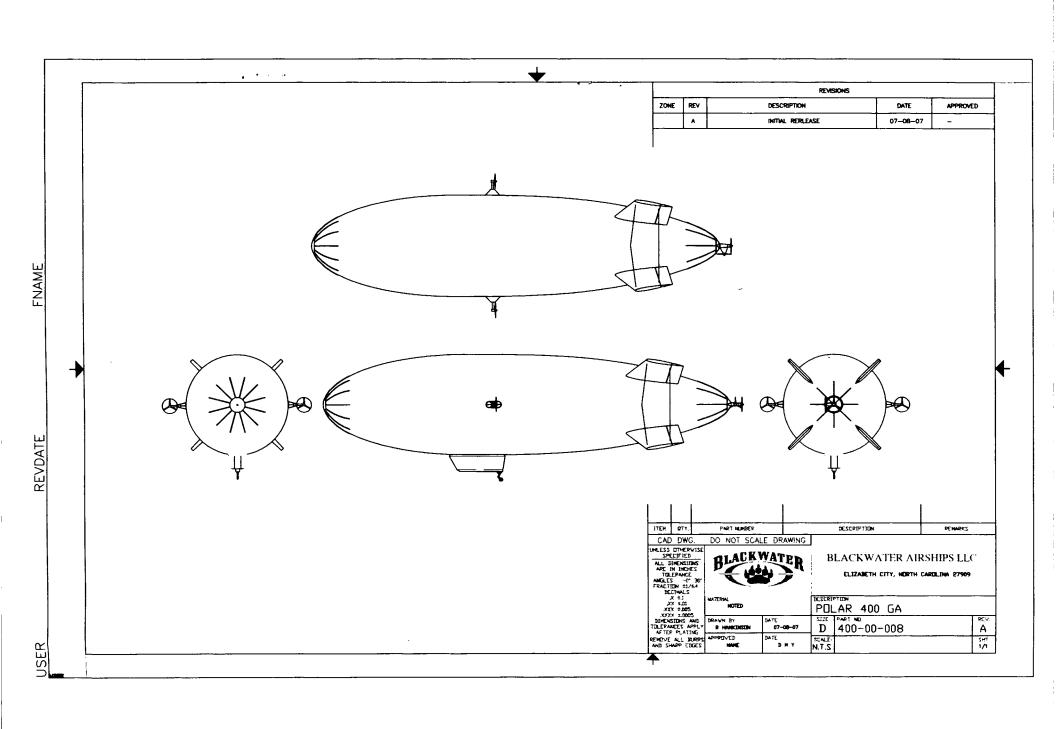

### FAA FORM 8130-6, APPLICATION FOR U.S. AIRWORTHINESS CERTIFICATE

Form Approved
O.M.B. No. 2120-0018
Eve date: 12/31/2010

|                                           |                                                                                                                                                                                                                                                                                                                                                                                                                                                                                                                                                                                                                                                                                                                                                                                                                                                                                                                                                                                                                                                                                                                                                                                                                                                                                                                                                                                                                                                                                                                                                                                                                                                                                                                                                                                                                                                                                                                                                                                                                                                                                                                                |               |              |                                         |                                          | ı               |                                                                                                                                                                                                                                                                               |                                                                                                  |                                                                                 |             |                       |                        |                  | p. cate: 1    | 2/3 //20 IU    |                   |                          |
|-------------------------------------------|--------------------------------------------------------------------------------------------------------------------------------------------------------------------------------------------------------------------------------------------------------------------------------------------------------------------------------------------------------------------------------------------------------------------------------------------------------------------------------------------------------------------------------------------------------------------------------------------------------------------------------------------------------------------------------------------------------------------------------------------------------------------------------------------------------------------------------------------------------------------------------------------------------------------------------------------------------------------------------------------------------------------------------------------------------------------------------------------------------------------------------------------------------------------------------------------------------------------------------------------------------------------------------------------------------------------------------------------------------------------------------------------------------------------------------------------------------------------------------------------------------------------------------------------------------------------------------------------------------------------------------------------------------------------------------------------------------------------------------------------------------------------------------------------------------------------------------------------------------------------------------------------------------------------------------------------------------------------------------------------------------------------------------------------------------------------------------------------------------------------------------|---------------|--------------|-----------------------------------------|------------------------------------------|-----------------|-------------------------------------------------------------------------------------------------------------------------------------------------------------------------------------------------------------------------------------------------------------------------------|--------------------------------------------------------------------------------------------------|---------------------------------------------------------------------------------|-------------|-----------------------|------------------------|------------------|---------------|----------------|-------------------|--------------------------|
| of Trans<br>Federal                       | APPLICATION FOR  U.S. Department of Transportation Federal Aviation Administration Administratio |               |              |                                         |                                          |                 | INSTRUCTIONS - Print or type. Do not write in shaded areas; these are for FAA use only. Submit original only to an authorized FAA Representative. If additional space is required, use attachment. For special flight permits complete Sections II, VI and VII as applicable. |                                                                                                  |                                                                                 |             |                       |                        |                  | space is      |                |                   |                          |
|                                           | REGISTRATION MARK     REGISTRATION MARK     REGISTRATION MARK     REGISTRATION MARK     REGISTRATION MARK                                                                                                                                                                                                                                                                                                                                                                                                                                                                                                                                                                                                                                                                                                                                                                                                                                                                                                                                                                                                                                                                                                                                                                                                                                                                                                                                                                                                                                                                                                                                                                                                                                                                                                                                                                                                                                                                                                                                                                                                                      |               |              |                                         |                                          |                 | 'S NAME (Make)                                                                                                                                                                                                                                                                | 3. AIRCRAF                                                                                       | T MC                                                                            | DEL DES     | SIGNAT                | ION                    | 4. YR. MF        | R. FAA        | CODING         |                   |                          |
| 눈종                                        | N6542                                                                                                                                                                                                                                                                                                                                                                                                                                                                                                                                                                                                                                                                                                                                                                                                                                                                                                                                                                                                                                                                                                                                                                                                                                                                                                                                                                                                                                                                                                                                                                                                                                                                                                                                                                                                                                                                                                                                                                                                                                                                                                                          | B             |              |                                         | Blackwater                               | Airsh           | ips, LLC                                                                                                                                                                                                                                                                      | Polar 400                                                                                        | 0                                                                               |             |                       |                        | 2007             | 100           |                |                   |                          |
| L ARCRAFT<br>DESIGNATION                  | 5. AIRCRAFT SERIAL NO. 6. ENGINE BU                                                                                                                                                                                                                                                                                                                                                                                                                                                                                                                                                                                                                                                                                                                                                                                                                                                                                                                                                                                                                                                                                                                                                                                                                                                                                                                                                                                                                                                                                                                                                                                                                                                                                                                                                                                                                                                                                                                                                                                                                                                                                            |               |              |                                         |                                          | DER'S           | NAME (Make)                                                                                                                                                                                                                                                                   | 7. ENGINE                                                                                        | MOD                                                                             | L DESIG     | NATIO                 | N                      |                  | 135.          | Phys. C        |                   | 87.948KM                 |
| 8 9<br>8 8                                | 400-0                                                                                                                                                                                                                                                                                                                                                                                                                                                                                                                                                                                                                                                                                                                                                                                                                                                                                                                                                                                                                                                                                                                                                                                                                                                                                                                                                                                                                                                                                                                                                                                                                                                                                                                                                                                                                                                                                                                                                                                                                                                                                                                          | 11            |              | i                                       | Thielert Air                             | craft I         | ngines                                                                                                                                                                                                                                                                        | Centuria                                                                                         | n 4 í                                                                           | )           |                       |                        |                  |               |                |                   |                          |
| 78                                        |                                                                                                                                                                                                                                                                                                                                                                                                                                                                                                                                                                                                                                                                                                                                                                                                                                                                                                                                                                                                                                                                                                                                                                                                                                                                                                                                                                                                                                                                                                                                                                                                                                                                                                                                                                                                                                                                                                                                                                                                                                                                                                                                |               |              |                                         |                                          |                 | R'S NAME (Make)                                                                                                                                                                                                                                                               |                                                                                                  |                                                                                 |             | DESIGN                | MATION                 | 1                | 11 AIRC       | PAFT IS        | Check if applica  | (madepler Crise)<br>Afai |
| _                                         | 1 (One                                                                                                                                                                                                                                                                                                                                                                                                                                                                                                                                                                                                                                                                                                                                                                                                                                                                                                                                                                                                                                                                                                                                                                                                                                                                                                                                                                                                                                                                                                                                                                                                                                                                                                                                                                                                                                                                                                                                                                                                                                                                                                                         | .)            |              |                                         | MT-Propell                               |                 |                                                                                                                                                                                                                                                                               | MTV-6-                                                                                           |                                                                                 |             |                       |                        | }                |               | ORT            | CHECK II OFFICE   |                          |
|                                           |                                                                                                                                                                                                                                                                                                                                                                                                                                                                                                                                                                                                                                                                                                                                                                                                                                                                                                                                                                                                                                                                                                                                                                                                                                                                                                                                                                                                                                                                                                                                                                                                                                                                                                                                                                                                                                                                                                                                                                                                                                                                                                                                | _             | 110 F        | EDERY MARE                              | OR: (Check applic                        |                 |                                                                                                                                                                                                                                                                               | 1411 4                                                                                           | <u> </u>                                                                        | K(II)/C     | ·KKD                  | 173-03                 |                  | 1141          |                |                   |                          |
|                                           | A 1                                                                                                                                                                                                                                                                                                                                                                                                                                                                                                                                                                                                                                                                                                                                                                                                                                                                                                                                                                                                                                                                                                                                                                                                                                                                                                                                                                                                                                                                                                                                                                                                                                                                                                                                                                                                                                                                                                                                                                                                                                                                                                                            |               |              |                                         |                                          |                 | E (Indicate Category)                                                                                                                                                                                                                                                         | NORM                                                                                             | <b>AL</b>                                                                       | UTILITY     |                       | ACROBATIC              | TRANSPORT        | 504           | MAUTER         | BALLOON           | отнея                    |
|                                           | В                                                                                                                                                                                                                                                                                                                                                                                                                                                                                                                                                                                                                                                                                                                                                                                                                                                                                                                                                                                                                                                                                                                                                                                                                                                                                                                                                                                                                                                                                                                                                                                                                                                                                                                                                                                                                                                                                                                                                                                                                                                                                                                              | 7             |              |                                         | -                                        |                 | Check appropriate its                                                                                                                                                                                                                                                         |                                                                                                  |                                                                                 | - J.L       |                       |                        |                  | 1 1           |                | BALLOOM           | 10,,,,,,,                |
|                                           | AL . R.                                                                                                                                                                                                                                                                                                                                                                                                                                                                                                                                                                                                                                                                                                                                                                                                                                                                                                                                                                                                                                                                                                                                                                                                                                                                                                                                                                                                                                                                                                                                                                                                                                                                                                                                                                                                                                                                                                                                                                                                                                                                                                                        | 179           |              | PRIMARY                                 | THIRLOG OLIVIN                           | IONIE           | waren appropriate to                                                                                                                                                                                                                                                          | · (LELY                                                                                          |                                                                                 |             |                       |                        |                  |               |                |                   |                          |
|                                           |                                                                                                                                                                                                                                                                                                                                                                                                                                                                                                                                                                                                                                                                                                                                                                                                                                                                                                                                                                                                                                                                                                                                                                                                                                                                                                                                                                                                                                                                                                                                                                                                                                                                                                                                                                                                                                                                                                                                                                                                                                                                                                                                | 9             |              | LIGHT-SPORT                             | Made at a March                          |                 | AIRPLANE                                                                                                                                                                                                                                                                      | POWER-PAR                                                                                        | acun (                                                                          | re l        | Lucio.                | HT-SHIFT-CONTRO        |                  | LIDER         | LIGHTE         | R THAN AIR        |                          |
|                                           |                                                                                                                                                                                                                                                                                                                                                                                                                                                                                                                                                                                                                                                                                                                                                                                                                                                                                                                                                                                                                                                                                                                                                                                                                                                                                                                                                                                                                                                                                                                                                                                                                                                                                                                                                                                                                                                                                                                                                                                                                                                                                                                                | 2             |              | LIMITED                                 | (monte caso                              |                 | ANG DALE                                                                                                                                                                                                                                                                      | POWER-AR                                                                                         | ACNO                                                                            | <u>'</u>    | WEIG                  | HI-SHIFT-CONTROL       | LGA              | LIDER         | CiGATE         | IN ITAMES AND     |                          |
|                                           |                                                                                                                                                                                                                                                                                                                                                                                                                                                                                                                                                                                                                                                                                                                                                                                                                                                                                                                                                                                                                                                                                                                                                                                                                                                                                                                                                                                                                                                                                                                                                                                                                                                                                                                                                                                                                                                                                                                                                                                                                                                                                                                                | 2.54<br>11.54 |              | CIMITEO                                 |                                          | <b>9</b>        | CLASSI                                                                                                                                                                                                                                                                        |                                                                                                  |                                                                                 |             |                       |                        |                  |               |                |                   |                          |
|                                           |                                                                                                                                                                                                                                                                                                                                                                                                                                                                                                                                                                                                                                                                                                                                                                                                                                                                                                                                                                                                                                                                                                                                                                                                                                                                                                                                                                                                                                                                                                                                                                                                                                                                                                                                                                                                                                                                                                                                                                                                                                                                                                                                | 5             |              | PROVISIONAL                             | (Indicate Class)                         | 2               |                                                                                                                                                                                                                                                                               |                                                                                                  |                                                                                 |             |                       |                        |                  |               |                |                   |                          |
| 8                                         |                                                                                                                                                                                                                                                                                                                                                                                                                                                                                                                                                                                                                                                                                                                                                                                                                                                                                                                                                                                                                                                                                                                                                                                                                                                                                                                                                                                                                                                                                                                                                                                                                                                                                                                                                                                                                                                                                                                                                                                                                                                                                                                                | 114           |              |                                         |                                          | 140-140         | CLASS II                                                                                                                                                                                                                                                                      |                                                                                                  |                                                                                 |             | 6:256                 | 1.50 00.5              |                  | 10250         | 1.50           |                   |                          |
| EST                                       |                                                                                                                                                                                                                                                                                                                                                                                                                                                                                                                                                                                                                                                                                                                                                                                                                                                                                                                                                                                                                                                                                                                                                                                                                                                                                                                                                                                                                                                                                                                                                                                                                                                                                                                                                                                                                                                                                                                                                                                                                                                                                                                                |               |              | DESTRICTED A                            | Indicate operation(s)                    | 11              | AGRICULTUR                                                                                                                                                                                                                                                                    |                                                                                                  |                                                                                 | ROL         | 2                     | AERIAL SUR             |                  | 3.            |                | L ADVERTIS        |                          |
| 8                                         |                                                                                                                                                                                                                                                                                                                                                                                                                                                                                                                                                                                                                                                                                                                                                                                                                                                                                                                                                                                                                                                                                                                                                                                                                                                                                                                                                                                                                                                                                                                                                                                                                                                                                                                                                                                                                                                                                                                                                                                                                                                                                                                                | 3             |              | to be conducted)                        | macere operation(s)                      | 4               | FOREST (Wilds                                                                                                                                                                                                                                                                 | re Conservation)                                                                                 |                                                                                 |             | 5                     | PATROLLING             | 3                | 6             | WEAT           | HER CONTR         | KOL                      |
| <u> </u>                                  |                                                                                                                                                                                                                                                                                                                                                                                                                                                                                                                                                                                                                                                                                                                                                                                                                                                                                                                                                                                                                                                                                                                                                                                                                                                                                                                                                                                                                                                                                                                                                                                                                                                                                                                                                                                                                                                                                                                                                                                                                                                                                                                                | J.            |              |                                         |                                          | O.              | OTHER (Specify                                                                                                                                                                                                                                                                | t                                                                                                |                                                                                 |             | ····                  |                        |                  |               |                |                   |                          |
| 2                                         |                                                                                                                                                                                                                                                                                                                                                                                                                                                                                                                                                                                                                                                                                                                                                                                                                                                                                                                                                                                                                                                                                                                                                                                                                                                                                                                                                                                                                                                                                                                                                                                                                                                                                                                                                                                                                                                                                                                                                                                                                                                                                                                                |               |              |                                         |                                          | 1 1             | RESEARCH A                                                                                                                                                                                                                                                                    | ND DEVELOP                                                                                       | MEN                                                                             | r           | 2.                    | AMATEUR B              | UILT             | 3             | EXHI           | BITION            |                          |
| 8                                         |                                                                                                                                                                                                                                                                                                                                                                                                                                                                                                                                                                                                                                                                                                                                                                                                                                                                                                                                                                                                                                                                                                                                                                                                                                                                                                                                                                                                                                                                                                                                                                                                                                                                                                                                                                                                                                                                                                                                                                                                                                                                                                                                |               |              |                                         |                                          | 4               | AIR RACING                                                                                                                                                                                                                                                                    |                                                                                                  |                                                                                 |             | 5                     | CREW TRAIL             | REW TRAINING     |               | MARK           | ET SURVEY         |                          |
| CERTIFICATION REQUESTED                   |                                                                                                                                                                                                                                                                                                                                                                                                                                                                                                                                                                                                                                                                                                                                                                                                                                                                                                                                                                                                                                                                                                                                                                                                                                                                                                                                                                                                                                                                                                                                                                                                                                                                                                                                                                                                                                                                                                                                                                                                                                                                                                                                | 4             | ./           | EXPERIMENTA                             |                                          | 0               | TO SHOW CO                                                                                                                                                                                                                                                                    | MPLIANCE W                                                                                       | пн т                                                                            | HE CFR      | 72                    | OPERATING              | (Primary Cate    | agory) KIT    | BUILT AIF      | RCRAFT            |                          |
| <b>1</b>                                  |                                                                                                                                                                                                                                                                                                                                                                                                                                                                                                                                                                                                                                                                                                                                                                                                                                                                                                                                                                                                                                                                                                                                                                                                                                                                                                                                                                                                                                                                                                                                                                                                                                                                                                                                                                                                                                                                                                                                                                                                                                                                                                                                |               | •            | operation(s) to be o                    | conducted)                               | 200<br>190      |                                                                                                                                                                                                                                                                               | * 8A                                                                                             | 8A Existing Aircraft without an airwarthiness certificate & do not meet § 103.1 |             |                       |                        | § 103.1          |               |                |                   |                          |
| <b>=</b>                                  |                                                                                                                                                                                                                                                                                                                                                                                                                                                                                                                                                                                                                                                                                                                                                                                                                                                                                                                                                                                                                                                                                                                                                                                                                                                                                                                                                                                                                                                                                                                                                                                                                                                                                                                                                                                                                                                                                                                                                                                                                                                                                                                                |               |              |                                         |                                          | 8               | LIGHT-SPORT                                                                                                                                                                                                                                                                   | 8B                                                                                               |                                                                                 | Operating L | Light-Sport Kit-Built |                        |                  |               |                |                   |                          |
|                                           | Ï                                                                                                                                                                                                                                                                                                                                                                                                                                                                                                                                                                                                                                                                                                                                                                                                                                                                                                                                                                                                                                                                                                                                                                                                                                                                                                                                                                                                                                                                                                                                                                                                                                                                                                                                                                                                                                                                                                                                                                                                                                                                                                                              |               |              |                                         |                                          |                 |                                                                                                                                                                                                                                                                               | . 8C                                                                                             |                                                                                 | Operating 5 | ight-spor             | t previously issued sp | pecial light-spo | orl castegory | aireorthines   | a certificate uno | ler § 21.100             |
|                                           |                                                                                                                                                                                                                                                                                                                                                                                                                                                                                                                                                                                                                                                                                                                                                                                                                                                                                                                                                                                                                                                                                                                                                                                                                                                                                                                                                                                                                                                                                                                                                                                                                                                                                                                                                                                                                                                                                                                                                                                                                                                                                                                                | ,             |              |                                         |                                          | 1               | FERRY FLIGH                                                                                                                                                                                                                                                                   | T FOR REPA                                                                                       | IRS, /                                                                          | LTERATI     | IONS, N               | MAINTENANCE,           | OR STORA         | GE            |                |                   |                          |
|                                           |                                                                                                                                                                                                                                                                                                                                                                                                                                                                                                                                                                                                                                                                                                                                                                                                                                                                                                                                                                                                                                                                                                                                                                                                                                                                                                                                                                                                                                                                                                                                                                                                                                                                                                                                                                                                                                                                                                                                                                                                                                                                                                                                |               |              | SPECIAL FLIGH                           | IT PERMIT                                | 2               | EVACUATION                                                                                                                                                                                                                                                                    | FROM AREA                                                                                        | OF IA                                                                           | (PENDIN     | G DAN                 | GER                    |                  |               |                |                   |                          |
|                                           |                                                                                                                                                                                                                                                                                                                                                                                                                                                                                                                                                                                                                                                                                                                                                                                                                                                                                                                                                                                                                                                                                                                                                                                                                                                                                                                                                                                                                                                                                                                                                                                                                                                                                                                                                                                                                                                                                                                                                                                                                                                                                                                                | 8             |              |                                         | (s) to be conducted,<br>ion VI or VII as | 3               | OPERATION II                                                                                                                                                                                                                                                                  | N EXCESS OF                                                                                      | MA                                                                              | IMUM CE     | RTIFIC                | ATED TAKE-OF           | F WEIGHT         |               |                |                   |                          |
|                                           |                                                                                                                                                                                                                                                                                                                                                                                                                                                                                                                                                                                                                                                                                                                                                                                                                                                                                                                                                                                                                                                                                                                                                                                                                                                                                                                                                                                                                                                                                                                                                                                                                                                                                                                                                                                                                                                                                                                                                                                                                                                                                                                                |               |              | applicable on rever                     | ce- side)                                | 4               | DELIVERING O                                                                                                                                                                                                                                                                  | OR EXPORTIN                                                                                      | ₩G                                                                              |             | 5                     | PRODUCTIO              | N FLIGHT         | TESTING       | i              |                   |                          |
|                                           |                                                                                                                                                                                                                                                                                                                                                                                                                                                                                                                                                                                                                                                                                                                                                                                                                                                                                                                                                                                                                                                                                                                                                                                                                                                                                                                                                                                                                                                                                                                                                                                                                                                                                                                                                                                                                                                                                                                                                                                                                                                                                                                                |               |              |                                         |                                          | 6               | CUSTOMER D                                                                                                                                                                                                                                                                    | EMONSTRAT                                                                                        | TON F                                                                           | LIGHTS      | 1:::::1               |                        |                  |               |                |                   |                          |
|                                           | C 6,                                                                                                                                                                                                                                                                                                                                                                                                                                                                                                                                                                                                                                                                                                                                                                                                                                                                                                                                                                                                                                                                                                                                                                                                                                                                                                                                                                                                                                                                                                                                                                                                                                                                                                                                                                                                                                                                                                                                                                                                                                                                                                                           |               | MU           | LTIPLE AIRWOR                           | THINESS CERT                             | FICATE          | (check ABOVE "Res                                                                                                                                                                                                                                                             | fricted Operation                                                                                | " and "                                                                         | Standard" o | r "Limited            | d" as applicable)      |                  |               |                |                   |                          |
|                                           | A. REGI                                                                                                                                                                                                                                                                                                                                                                                                                                                                                                                                                                                                                                                                                                                                                                                                                                                                                                                                                                                                                                                                                                                                                                                                                                                                                                                                                                                                                                                                                                                                                                                                                                                                                                                                                                                                                                                                                                                                                                                                                                                                                                                        | STER          | RED (        | OWNER (As shown                         | an vertificate of airc                   | rafi regisl     | ration)                                                                                                                                                                                                                                                                       |                                                                                                  |                                                                                 | IF DEAL     | ER, CHE               | ECK HERE -             |                  |               | <b>&gt;</b>    |                   |                          |
|                                           | NAME Blackwater Airships, LLC  ADDRESS PO Box 1029, Moyaek NC 27958-1029                                                                                                                                                                                                                                                                                                                                                                                                                                                                                                                                                                                                                                                                                                                                                                                                                                                                                                                                                                                                                                                                                                                                                                                                                                                                                                                                                                                                                                                                                                                                                                                                                                                                                                                                                                                                                                                                                                                                                                                                                                                       |               |              |                                         |                                          |                 |                                                                                                                                                                                                                                                                               |                                                                                                  |                                                                                 |             |                       |                        | R-1029           |               | L              | ****              |                          |
|                                           | 13                                                                                                                                                                                                                                                                                                                                                                                                                                                                                                                                                                                                                                                                                                                                                                                                                                                                                                                                                                                                                                                                                                                                                                                                                                                                                                                                                                                                                                                                                                                                                                                                                                                                                                                                                                                                                                                                                                                                                                                                                                                                                                                             | iack          | wat          | er Airsnips,                            | LLC                                      |                 |                                                                                                                                                                                                                                                                               |                                                                                                  |                                                                                 |             |                       | •                      |                  |               |                |                   |                          |
| <b>*</b>                                  |                                                                                                                                                                                                                                                                                                                                                                                                                                                                                                                                                                                                                                                                                                                                                                                                                                                                                                                                                                                                                                                                                                                                                                                                                                                                                                                                                                                                                                                                                                                                                                                                                                                                                                                                                                                                                                                                                                                                                                                                                                                                                                                                |               |              |                                         |                                          |                 | and complete items a                                                                                                                                                                                                                                                          |                                                                                                  |                                                                                 |             |                       |                        |                  |               |                |                   |                          |
| СЕЯПРІСАТІОМ                              | AiR                                                                                                                                                                                                                                                                                                                                                                                                                                                                                                                                                                                                                                                                                                                                                                                                                                                                                                                                                                                                                                                                                                                                                                                                                                                                                                                                                                                                                                                                                                                                                                                                                                                                                                                                                                                                                                                                                                                                                                                                                                                                                                                            | CRAI          | FT SF<br>6.) |                                         | OR TYPE CERTIF                           | CATE            | DATA SHEET (GM                                                                                                                                                                                                                                                                | number of the last AD SUPPLEMENT available in the biweekly series as of the date of application) |                                                                                 |             |                       |                        |                  | n)            |                |                   |                          |
| ğ                                         | 4/17                                                                                                                                                                                                                                                                                                                                                                                                                                                                                                                                                                                                                                                                                                                                                                                                                                                                                                                                                                                                                                                                                                                                                                                                                                                                                                                                                                                                                                                                                                                                                                                                                                                                                                                                                                                                                                                                                                                                                                                                                                                                                                                           | CO 4 (        | 711          | N/A                                     |                                          |                 |                                                                                                                                                                                                                                                                               | N/A  SUPPLEMENTAL TYPE CERTIFICATE (Use number of each STC incorporatest)                        |                                                                                 |             |                       |                        |                  |               | N/A            |                   |                          |
| E                                         | Aire                                                                                                                                                                                                                                                                                                                                                                                                                                                                                                                                                                                                                                                                                                                                                                                                                                                                                                                                                                                                                                                                                                                                                                                                                                                                                                                                                                                                                                                                                                                                                                                                                                                                                                                                                                                                                                                                                                                                                                                                                                                                                                                           | LIKA          | · I LR       | STING (Give page                        | umaper(o))                               |                 |                                                                                                                                                                                                                                                                               |                                                                                                  | 34                                                                              | JP71.EME    |                       |                        | AIE (List num    | iden of each  | h STC incorp   | orsted)           |                          |
| 2                                         |                                                                                                                                                                                                                                                                                                                                                                                                                                                                                                                                                                                                                                                                                                                                                                                                                                                                                                                                                                                                                                                                                                                                                                                                                                                                                                                                                                                                                                                                                                                                                                                                                                                                                                                                                                                                                                                                                                                                                                                                                                                                                                                                |               |              | N/A                                     |                                          |                 |                                                                                                                                                                                                                                                                               |                                                                                                  |                                                                                 |             | N/A                   | <u> </u>               |                  |               |                |                   |                          |
| E I                                       |                                                                                                                                                                                                                                                                                                                                                                                                                                                                                                                                                                                                                                                                                                                                                                                                                                                                                                                                                                                                                                                                                                                                                                                                                                                                                                                                                                                                                                                                                                                                                                                                                                                                                                                                                                                                                                                                                                                                                                                                                                                                                                                                |               |              |                                         | TOTAL AIR                                |                 |                                                                                                                                                                                                                                                                               |                                                                                                  |                                                                                 |             | 0.50                  | CVDCDGICATA            | A111 16          |               |                |                   |                          |
| OWNER                                     | 00                                                                                                                                                                                                                                                                                                                                                                                                                                                                                                                                                                                                                                                                                                                                                                                                                                                                                                                                                                                                                                                                                                                                                                                                                                                                                                                                                                                                                                                                                                                                                                                                                                                                                                                                                                                                                                                                                                                                                                                                                                                                                                                             | MPL           | IANC         | ECORDS IN<br>E WITH 14 CFR              | <u> </u>                                 | FPOWE           | HOURS                                                                                                                                                                                                                                                                         |                                                                                                  |                                                                                 |             | 3                     | EXPERIMENTAL renewed)  | . UNILY (Enn     | er houre sto  | WAT GENCY AND  | t oerhibbahe kodu | ed or                    |
| zi z                                      |                                                                                                                                                                                                                                                                                                                                                                                                                                                                                                                                                                                                                                                                                                                                                                                                                                                                                                                                                                                                                                                                                                                                                                                                                                                                                                                                                                                                                                                                                                                                                                                                                                                                                                                                                                                                                                                                                                                                                                                                                                                                                                                                | ction :       |              |                                         | 299.0                                    | aiotopad        | owner (or his age                                                                                                                                                                                                                                                             | nd) all the airea                                                                                | A                                                                               | agribad at  | 12,903                | 299.0                  | n mind aroud had | th the Co     | does Autor     | lan Administr     | ration to                |
|                                           | accordar                                                                                                                                                                                                                                                                                                                                                                                                                                                                                                                                                                                                                                                                                                                                                                                                                                                                                                                                                                                                                                                                                                                                                                                                                                                                                                                                                                                                                                                                                                                                                                                                                                                                                                                                                                                                                                                                                                                                                                                                                                                                                                                       | ce wi         | th Tit       | le 49 of the Unite                      | d States Code 44                         | 101 <u>et s</u> | eq and applicable                                                                                                                                                                                                                                                             | le Federal Avia                                                                                  | stion I                                                                         | Regulation  | ns, and               | that the aircraft h    | as been ins      | pected ar     | nd is airwol   | thy and eligit    | te for the               |
| ŀ                                         | DATE OF                                                                                                                                                                                                                                                                                                                                                                                                                                                                                                                                                                                                                                                                                                                                                                                                                                                                                                                                                                                                                                                                                                                                                                                                                                                                                                                                                                                                                                                                                                                                                                                                                                                                                                                                                                                                                                                                                                                                                                                                                                                                                                                        |               |              | cate requested.                         | NAME AND                                 | TITLE           | 77-1-1-1-1-1-1-1-1-1-1-1-1-1-1-1-1-1-1-                                                                                                                                                                                                                                       |                                                                                                  |                                                                                 |             | -                     | SIGNATURE              |                  |               |                |                   |                          |
|                                           | April 1                                                                                                                                                                                                                                                                                                                                                                                                                                                                                                                                                                                                                                                                                                                                                                                                                                                                                                                                                                                                                                                                                                                                                                                                                                                                                                                                                                                                                                                                                                                                                                                                                                                                                                                                                                                                                                                                                                                                                                                                                                                                                                                        |               |              | =                                       |                                          |                 | ice President                                                                                                                                                                                                                                                                 | ١                                                                                                |                                                                                 |             |                       | المنازع المناسبين      | <u></u>          |               | )              |                   |                          |
|                                           |                                                                                                                                                                                                                                                                                                                                                                                                                                                                                                                                                                                                                                                                                                                                                                                                                                                                                                                                                                                                                                                                                                                                                                                                                                                                                                                                                                                                                                                                                                                                                                                                                                                                                                                                                                                                                                                                                                                                                                                                                                                                                                                                |               |              |                                         |                                          |                 | CTED AND FOUN                                                                                                                                                                                                                                                                 | <u> </u>                                                                                         | N/ DV                                                                           |             |                       | منية المساحدة          | و کر ک           |               |                |                   | <del></del>              |
| _                                         | A. IHE                                                                                                                                                                                                                                                                                                                                                                                                                                                                                                                                                                                                                                                                                                                                                                                                                                                                                                                                                                                                                                                                                                                                                                                                                                                                                                                                                                                                                                                                                                                                                                                                                                                                                                                                                                                                                                                                                                                                                                                                                                                                                                                         | _             |              | art 121 CERTIFI                         |                                          | 1255E           |                                                                                                                                                                                                                                                                               | ED MECHANI                                                                                       |                                                                                 |             |                       |                        |                  |               | TATION «       | Sive Certificate  |                          |
| 2 3                                       | 2                                                                                                                                                                                                                                                                                                                                                                                                                                                                                                                                                                                                                                                                                                                                                                                                                                                                                                                                                                                                                                                                                                                                                                                                                                                                                                                                                                                                                                                                                                                                                                                                                                                                                                                                                                                                                                                                                                                                                                                                                                                                                                                              |               |              | Scente Mo.)                             | DATE HOLDEN                              | 3               | CENTION                                                                                                                                                                                                                                                                       | LD MILCHAN                                                                                       | ic (on                                                                          | re Laruscus | * /90.)               | 6                      | IFICATEDIA       | SEFFAIR S     | i A i i Ori (c | MAA CHUMCER       | wa,                      |
| 25.5                                      | eser<br>Grea                                                                                                                                                                                                                                                                                                                                                                                                                                                                                                                                                                                                                                                                                                                                                                                                                                                                                                                                                                                                                                                                                                                                                                                                                                                                                                                                                                                                                                                                                                                                                                                                                                                                                                                                                                                                                                                                                                                                                                                                                                                                                                                   | AIR           | CRAF         | T MANUFACTU                             | RER (Give name or                        | [5322]<br>Grant |                                                                                                                                                                                                                                                                               |                                                                                                  |                                                                                 |             |                       |                        |                  |               |                |                   |                          |
| 2 2 E                                     | 5                                                                                                                                                                                                                                                                                                                                                                                                                                                                                                                                                                                                                                                                                                                                                                                                                                                                                                                                                                                                                                                                                                                                                                                                                                                                                                                                                                                                                                                                                                                                                                                                                                                                                                                                                                                                                                                                                                                                                                                                                                                                                                                              |               |              | ,,,,,,,,,,,,,,,,,,,,,,,,,,,,,,,,,,,,,,, | 712.11 (G72.112.12 G                     |                 |                                                                                                                                                                                                                                                                               |                                                                                                  |                                                                                 |             |                       |                        |                  |               |                |                   |                          |
| IV. BISPECTION<br>AGENCY<br>VERIFICATION  | DATE                                                                                                                                                                                                                                                                                                                                                                                                                                                                                                                                                                                                                                                                                                                                                                                                                                                                                                                                                                                                                                                                                                                                                                                                                                                                                                                                                                                                                                                                                                                                                                                                                                                                                                                                                                                                                                                                                                                                                                                                                                                                                                                           | <b>!</b>      |              |                                         | TITLE                                    |                 |                                                                                                                                                                                                                                                                               |                                                                                                  |                                                                                 |             |                       | SIGNATURE              |                  |               |                |                   |                          |
|                                           |                                                                                                                                                                                                                                                                                                                                                                                                                                                                                                                                                                                                                                                                                                                                                                                                                                                                                                                                                                                                                                                                                                                                                                                                                                                                                                                                                                                                                                                                                                                                                                                                                                                                                                                                                                                                                                                                                                                                                                                                                                                                                                                                |               |              |                                         |                                          |                 |                                                                                                                                                                                                                                                                               |                                                                                                  |                                                                                 |             | ]                     |                        |                  |               |                |                   |                          |
|                                           | (Check ALL                                                                                                                                                                                                                                                                                                                                                                                                                                                                                                                                                                                                                                                                                                                                                                                                                                                                                                                                                                                                                                                                                                                                                                                                                                                                                                                                                                                                                                                                                                                                                                                                                                                                                                                                                                                                                                                                                                                                                                                                                                                                                                                     | applio        | able b       | took items A and B)                     |                                          |                 |                                                                                                                                                                                                                                                                               |                                                                                                  |                                                                                 | THE         | ERTIF                 | CATE REQUEST           | TED              |               |                |                   |                          |
| × ×                                       |                                                                                                                                                                                                                                                                                                                                                                                                                                                                                                                                                                                                                                                                                                                                                                                                                                                                                                                                                                                                                                                                                                                                                                                                                                                                                                                                                                                                                                                                                                                                                                                                                                                                                                                                                                                                                                                                                                                                                                                                                                                                                                                                |               |              |                                         | Section I or VII m                       | eets rec        | uirements for                                                                                                                                                                                                                                                                 | le.                                                                                              | 4                                                                               |             |                       | T OR MODIFICAT         |                  | IRRENT.       | AIRWORT        | HINESS CEI        | RTIFICATE                |
| A E B                                     | 8. Inspec                                                                                                                                                                                                                                                                                                                                                                                                                                                                                                                                                                                                                                                                                                                                                                                                                                                                                                                                                                                                                                                                                                                                                                                                                                                                                                                                                                                                                                                                                                                                                                                                                                                                                                                                                                                                                                                                                                                                                                                                                                                                                                                      | tion f        | or a s       | pecial permit una                       | ter Section VII wa                       | 15              | FAA IN                                                                                                                                                                                                                                                                        | SPECTOR                                                                                          |                                                                                 |             |                       | FAA DESIGNEE           |                  |               |                |                   |                          |
| Z m Z                                     | condu                                                                                                                                                                                                                                                                                                                                                                                                                                                                                                                                                                                                                                                                                                                                                                                                                                                                                                                                                                                                                                                                                                                                                                                                                                                                                                                                                                                                                                                                                                                                                                                                                                                                                                                                                                                                                                                                                                                                                                                                                                                                                                                          | cted t        | ıy:          |                                         |                                          |                 | CERTIF                                                                                                                                                                                                                                                                        | ICATE HOLD                                                                                       | ER U                                                                            | NDER        | + +                   | 14 CFR part 65         | 14 C             | FR part 1     | 21 OR 13       | 5 14 CI           | R part 145               |
| V. FAA<br>REPRESENTATIVE<br>CERTIFICATION | DATE                                                                                                                                                                                                                                                                                                                                                                                                                                                                                                                                                                                                                                                                                                                                                                                                                                                                                                                                                                                                                                                                                                                                                                                                                                                                                                                                                                                                                                                                                                                                                                                                                                                                                                                                                                                                                                                                                                                                                                                                                                                                                                                           |               |              | DISTRICT OFF                            | ICE [                                    | DES             | GNEE'S SIGNATI                                                                                                                                                                                                                                                                | IRE AND NO.                                                                                      |                                                                                 |             |                       | 130,770                | SPECTOR          | 'S SIGNA      | TURE           |                   |                          |
| 20                                        | an Ast .                                                                                                                                                                                                                                                                                                                                                                                                                                                                                                                                                                                                                                                                                                                                                                                                                                                                                                                                                                                                                                                                                                                                                                                                                                                                                                                                                                                                                                                                                                                                                                                                                                                                                                                                                                                                                                                                                                                                                                                                                                                                                                                       |               |              | Atlanta M                               | IDO 🌁                                    | 1               | u                                                                                                                                                                                                                                                                             | A445                                                                                             | ے ،                                                                             |             | 10:                   | - [1]                  |                  |               |                |                   |                          |
|                                           | MAY IC                                                                                                                                                                                                                                                                                                                                                                                                                                                                                                                                                                                                                                                                                                                                                                                                                                                                                                                                                                                                                                                                                                                                                                                                                                                                                                                                                                                                                                                                                                                                                                                                                                                                                                                                                                                                                                                                                                                                                                                                                                                                                                                         | , 24          | אנ           | Adams M                                 | E                                        | <u> </u>        | nowkoon                                                                                                                                                                                                                                                                       | DARF                                                                                             | 76                                                                              | MOT         | ن) ب                  | · Edil                 |                  |               |                |                   |                          |