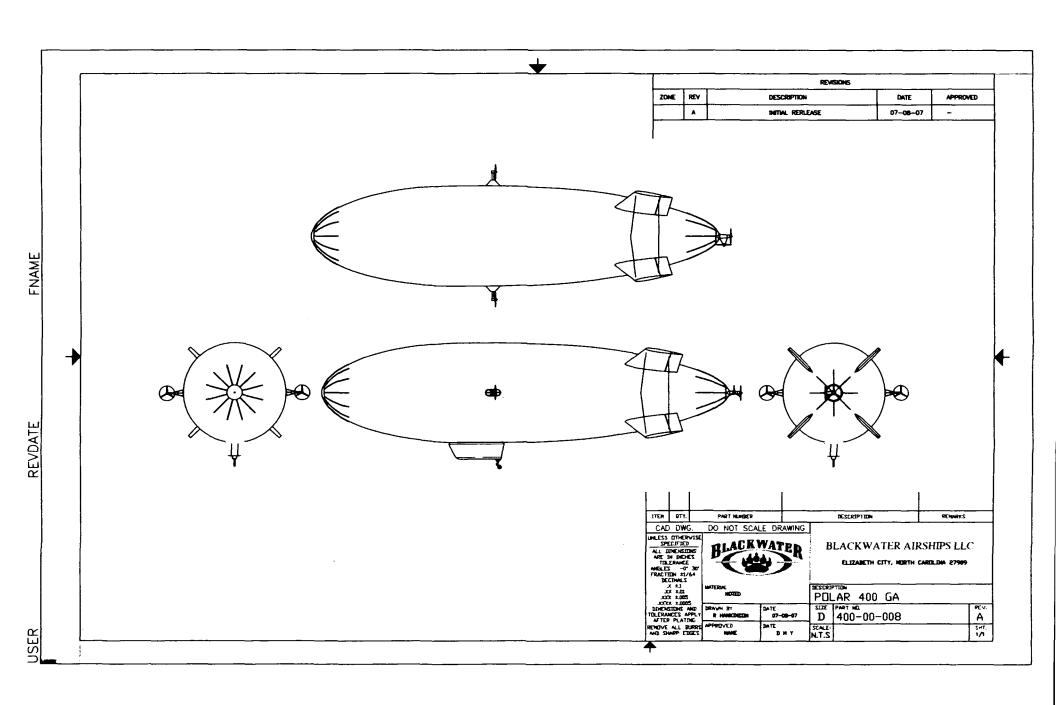

### FAA FORM 8130-6, APPLICATION FOR U.S. AIRWORTHINESS CERTIFICATE

Form Approved
O.M.B. No. 2120-0018
Eve date: 12/31/2010

|                                           |                                                                                                                                                                                                                                                                                                                                                                                                                                                                                                                                                                                                                                                                                                                                                                                                                                                                                                                                                                                                                                                                                                                                                                                                                                                                                                                                                                                                                                                                                                                                                                                                                                                                                                                                                                                                                                                                                                                                                                                                                                                                                                                                |               |              |                                         |                                          | ı               |                                                                                                                                                                                                                                                                               |                                                                                                  |                                                                                 |             |                       |                        |                  | p. cate: 1    | 2/3 //20 IU    |                   |                          |
|-------------------------------------------|--------------------------------------------------------------------------------------------------------------------------------------------------------------------------------------------------------------------------------------------------------------------------------------------------------------------------------------------------------------------------------------------------------------------------------------------------------------------------------------------------------------------------------------------------------------------------------------------------------------------------------------------------------------------------------------------------------------------------------------------------------------------------------------------------------------------------------------------------------------------------------------------------------------------------------------------------------------------------------------------------------------------------------------------------------------------------------------------------------------------------------------------------------------------------------------------------------------------------------------------------------------------------------------------------------------------------------------------------------------------------------------------------------------------------------------------------------------------------------------------------------------------------------------------------------------------------------------------------------------------------------------------------------------------------------------------------------------------------------------------------------------------------------------------------------------------------------------------------------------------------------------------------------------------------------------------------------------------------------------------------------------------------------------------------------------------------------------------------------------------------------|---------------|--------------|-----------------------------------------|------------------------------------------|-----------------|-------------------------------------------------------------------------------------------------------------------------------------------------------------------------------------------------------------------------------------------------------------------------------|--------------------------------------------------------------------------------------------------|---------------------------------------------------------------------------------|-------------|-----------------------|------------------------|------------------|---------------|----------------|-------------------|--------------------------|
| of Trans<br>Federal                       | APPLICATION FOR  U.S. Department of Transportation Federal Aviation Administration Administratio |               |              |                                         |                                          |                 | INSTRUCTIONS - Print or type. Do not write in shaded areas; these are for FAA use only. Submit original only to an authorized FAA Representative. If additional space is required, use attachment. For special flight permits complete Sections II, VI and VII as applicable. |                                                                                                  |                                                                                 |             |                       |                        |                  | space is      |                |                   |                          |
|                                           | REGISTRATION MARK     REGISTRATION MARK     REGISTRATION MARK     REGISTRATION MARK     REGISTRATION MARK                                                                                                                                                                                                                                                                                                                                                                                                                                                                                                                                                                                                                                                                                                                                                                                                                                                                                                                                                                                                                                                                                                                                                                                                                                                                                                                                                                                                                                                                                                                                                                                                                                                                                                                                                                                                                                                                                                                                                                                                                      |               |              |                                         |                                          |                 | 'S NAME (Make)                                                                                                                                                                                                                                                                | 3. AIRCRAF                                                                                       | T MC                                                                            | DEL DES     | SIGNAT                | ION                    | 4. YR. MF        | R. FAA        | CODING         |                   |                          |
| 눈종                                        | N6542                                                                                                                                                                                                                                                                                                                                                                                                                                                                                                                                                                                                                                                                                                                                                                                                                                                                                                                                                                                                                                                                                                                                                                                                                                                                                                                                                                                                                                                                                                                                                                                                                                                                                                                                                                                                                                                                                                                                                                                                                                                                                                                          | B             |              |                                         | Blackwater                               | Airsh           | ips, LLC                                                                                                                                                                                                                                                                      | Polar 400                                                                                        | 0                                                                               |             |                       |                        | 2007             | 100           |                |                   |                          |
| L ARCRAFT<br>DESIGNATION                  | 5. AIRCRAFT SERIAL NO. 6. ENGINE BU                                                                                                                                                                                                                                                                                                                                                                                                                                                                                                                                                                                                                                                                                                                                                                                                                                                                                                                                                                                                                                                                                                                                                                                                                                                                                                                                                                                                                                                                                                                                                                                                                                                                                                                                                                                                                                                                                                                                                                                                                                                                                            |               |              |                                         |                                          | DER'S           | NAME (Make)                                                                                                                                                                                                                                                                   | 7. ENGINE                                                                                        | MOD                                                                             | L DESIG     | NATIO                 | N                      |                  | 135.          | Phys. C        |                   | 87.948KM                 |
| 8 9<br>8 8                                | 400-0                                                                                                                                                                                                                                                                                                                                                                                                                                                                                                                                                                                                                                                                                                                                                                                                                                                                                                                                                                                                                                                                                                                                                                                                                                                                                                                                                                                                                                                                                                                                                                                                                                                                                                                                                                                                                                                                                                                                                                                                                                                                                                                          | 11            |              | i                                       | Thielert Air                             | craft I         | ngines                                                                                                                                                                                                                                                                        | Centuria                                                                                         | n 4 í                                                                           | )           |                       |                        |                  |               |                |                   |                          |
| 78                                        |                                                                                                                                                                                                                                                                                                                                                                                                                                                                                                                                                                                                                                                                                                                                                                                                                                                                                                                                                                                                                                                                                                                                                                                                                                                                                                                                                                                                                                                                                                                                                                                                                                                                                                                                                                                                                                                                                                                                                                                                                                                                                                                                |               |              |                                         |                                          |                 | R'S NAME (Make)                                                                                                                                                                                                                                                               |                                                                                                  |                                                                                 |             | DESIGN                | MATION                 | 1                | 11 AIRC       | PAFT IS        | Check if applica  | (madepler Crise)<br>Afai |
| _                                         | 1 (One                                                                                                                                                                                                                                                                                                                                                                                                                                                                                                                                                                                                                                                                                                                                                                                                                                                                                                                                                                                                                                                                                                                                                                                                                                                                                                                                                                                                                                                                                                                                                                                                                                                                                                                                                                                                                                                                                                                                                                                                                                                                                                                         | .)            |              |                                         | MT-Propell                               |                 |                                                                                                                                                                                                                                                                               | MTV-6-                                                                                           |                                                                                 |             |                       |                        | }                |               | ORT            | CHECK II OFFICE   |                          |
|                                           |                                                                                                                                                                                                                                                                                                                                                                                                                                                                                                                                                                                                                                                                                                                                                                                                                                                                                                                                                                                                                                                                                                                                                                                                                                                                                                                                                                                                                                                                                                                                                                                                                                                                                                                                                                                                                                                                                                                                                                                                                                                                                                                                | _             | 110 F        | EDERY MARE                              | OR: (Check applic                        |                 |                                                                                                                                                                                                                                                                               | 1411 4                                                                                           | <u> </u>                                                                        | K(II)/C     | ·KKD                  | 173-03                 |                  | 1141          |                |                   |                          |
|                                           | A 1                                                                                                                                                                                                                                                                                                                                                                                                                                                                                                                                                                                                                                                                                                                                                                                                                                                                                                                                                                                                                                                                                                                                                                                                                                                                                                                                                                                                                                                                                                                                                                                                                                                                                                                                                                                                                                                                                                                                                                                                                                                                                                                            |               |              |                                         |                                          |                 | E (Indicate Category)                                                                                                                                                                                                                                                         | NORM                                                                                             | <b>AL</b>                                                                       | UTILITY     |                       | ACROBATIC              | TRANSPORT        | 504           | MAUTER         | BALLOON           | отнея                    |
|                                           | В                                                                                                                                                                                                                                                                                                                                                                                                                                                                                                                                                                                                                                                                                                                                                                                                                                                                                                                                                                                                                                                                                                                                                                                                                                                                                                                                                                                                                                                                                                                                                                                                                                                                                                                                                                                                                                                                                                                                                                                                                                                                                                                              | 7             |              |                                         | -                                        |                 | Check appropriate its                                                                                                                                                                                                                                                         |                                                                                                  |                                                                                 | - J.L       |                       |                        |                  | 1 1           |                | BALLOOM           | 10,,,,,,,                |
|                                           | AL . R.                                                                                                                                                                                                                                                                                                                                                                                                                                                                                                                                                                                                                                                                                                                                                                                                                                                                                                                                                                                                                                                                                                                                                                                                                                                                                                                                                                                                                                                                                                                                                                                                                                                                                                                                                                                                                                                                                                                                                                                                                                                                                                                        | 179           |              | PRIMARY                                 | THIRLOG OLIVIN                           | IONIE           | waren appropriate to                                                                                                                                                                                                                                                          | · (LELY                                                                                          |                                                                                 |             |                       |                        |                  |               |                |                   |                          |
|                                           |                                                                                                                                                                                                                                                                                                                                                                                                                                                                                                                                                                                                                                                                                                                                                                                                                                                                                                                                                                                                                                                                                                                                                                                                                                                                                                                                                                                                                                                                                                                                                                                                                                                                                                                                                                                                                                                                                                                                                                                                                                                                                                                                | 9             |              | LIGHT-SPORT                             | Made at a March                          |                 | AIRPLANE                                                                                                                                                                                                                                                                      | POWER-PAR                                                                                        | acun (                                                                          | re l        | Lucio.                | HT-SHIFT-CONTRO        |                  | LIDER         | LIGHTE         | R THAN AIR        |                          |
|                                           |                                                                                                                                                                                                                                                                                                                                                                                                                                                                                                                                                                                                                                                                                                                                                                                                                                                                                                                                                                                                                                                                                                                                                                                                                                                                                                                                                                                                                                                                                                                                                                                                                                                                                                                                                                                                                                                                                                                                                                                                                                                                                                                                | 2             |              | LIMITED                                 | (monte caso                              |                 | ANG DALE                                                                                                                                                                                                                                                                      | POWER-AR                                                                                         | ACNO                                                                            | <u>'</u>    | WEIG                  | HI-SHIFT-CONTROL       | LGA              | LIDER         | CiGATE         | IN ITAMES AND     |                          |
|                                           |                                                                                                                                                                                                                                                                                                                                                                                                                                                                                                                                                                                                                                                                                                                                                                                                                                                                                                                                                                                                                                                                                                                                                                                                                                                                                                                                                                                                                                                                                                                                                                                                                                                                                                                                                                                                                                                                                                                                                                                                                                                                                                                                | 2.54<br>11.54 |              | CIMITEO                                 |                                          | <b>9</b>        | CLASSI                                                                                                                                                                                                                                                                        |                                                                                                  |                                                                                 |             |                       |                        |                  |               |                |                   |                          |
|                                           |                                                                                                                                                                                                                                                                                                                                                                                                                                                                                                                                                                                                                                                                                                                                                                                                                                                                                                                                                                                                                                                                                                                                                                                                                                                                                                                                                                                                                                                                                                                                                                                                                                                                                                                                                                                                                                                                                                                                                                                                                                                                                                                                | 5             |              | PROVISIONAL                             | (Indicate Class)                         | 2               |                                                                                                                                                                                                                                                                               |                                                                                                  |                                                                                 |             |                       |                        |                  |               |                |                   |                          |
| 8                                         |                                                                                                                                                                                                                                                                                                                                                                                                                                                                                                                                                                                                                                                                                                                                                                                                                                                                                                                                                                                                                                                                                                                                                                                                                                                                                                                                                                                                                                                                                                                                                                                                                                                                                                                                                                                                                                                                                                                                                                                                                                                                                                                                | 114           |              |                                         |                                          | 140-140         | CLASS II                                                                                                                                                                                                                                                                      |                                                                                                  |                                                                                 |             | 6:256                 | 1.50 00.5              |                  | 10250         | 1.50           |                   |                          |
| EST                                       |                                                                                                                                                                                                                                                                                                                                                                                                                                                                                                                                                                                                                                                                                                                                                                                                                                                                                                                                                                                                                                                                                                                                                                                                                                                                                                                                                                                                                                                                                                                                                                                                                                                                                                                                                                                                                                                                                                                                                                                                                                                                                                                                |               |              | DESTRICTED A                            | Indicate operation(s)                    | 11              | AGRICULTUR                                                                                                                                                                                                                                                                    |                                                                                                  |                                                                                 | ROL         | 2                     | AERIAL SUR             |                  | 3.            |                | L ADVERTIS        |                          |
| 8                                         |                                                                                                                                                                                                                                                                                                                                                                                                                                                                                                                                                                                                                                                                                                                                                                                                                                                                                                                                                                                                                                                                                                                                                                                                                                                                                                                                                                                                                                                                                                                                                                                                                                                                                                                                                                                                                                                                                                                                                                                                                                                                                                                                | 3             |              | to be conducted)                        | macere operation(s)                      | 4               | FOREST (Wilds                                                                                                                                                                                                                                                                 | re Conservation)                                                                                 |                                                                                 |             | 5                     | PATROLLING             | 3                | 6             | WEAT           | HER CONTR         | KOL                      |
| <u> </u>                                  |                                                                                                                                                                                                                                                                                                                                                                                                                                                                                                                                                                                                                                                                                                                                                                                                                                                                                                                                                                                                                                                                                                                                                                                                                                                                                                                                                                                                                                                                                                                                                                                                                                                                                                                                                                                                                                                                                                                                                                                                                                                                                                                                | J.            |              |                                         |                                          | O.              | OTHER (Specify                                                                                                                                                                                                                                                                | t                                                                                                |                                                                                 |             | ····                  |                        |                  |               |                |                   |                          |
| 2                                         |                                                                                                                                                                                                                                                                                                                                                                                                                                                                                                                                                                                                                                                                                                                                                                                                                                                                                                                                                                                                                                                                                                                                                                                                                                                                                                                                                                                                                                                                                                                                                                                                                                                                                                                                                                                                                                                                                                                                                                                                                                                                                                                                |               |              |                                         |                                          | 1 1             | RESEARCH A                                                                                                                                                                                                                                                                    | ND DEVELOP                                                                                       | MEN                                                                             | r           | 2.                    | AMATEUR B              | UILT             | 3             | EXHI           | BITION            |                          |
| 8                                         |                                                                                                                                                                                                                                                                                                                                                                                                                                                                                                                                                                                                                                                                                                                                                                                                                                                                                                                                                                                                                                                                                                                                                                                                                                                                                                                                                                                                                                                                                                                                                                                                                                                                                                                                                                                                                                                                                                                                                                                                                                                                                                                                |               |              |                                         |                                          | 4               | AIR RACING                                                                                                                                                                                                                                                                    |                                                                                                  |                                                                                 |             | 5                     | CREW TRAIL             | REW TRAINING     |               | MARK           | ET SURVEY         |                          |
| CERTIFICATION REQUESTED                   |                                                                                                                                                                                                                                                                                                                                                                                                                                                                                                                                                                                                                                                                                                                                                                                                                                                                                                                                                                                                                                                                                                                                                                                                                                                                                                                                                                                                                                                                                                                                                                                                                                                                                                                                                                                                                                                                                                                                                                                                                                                                                                                                | 4             | ./           | EXPERIMENTA                             |                                          | 0               | TO SHOW CO                                                                                                                                                                                                                                                                    | MPLIANCE W                                                                                       | пн т                                                                            | HE CFR      | 72                    | OPERATING              | (Primary Cate    | agory) KIT    | BUILT AIF      | RCRAFT            |                          |
| <b>1</b>                                  |                                                                                                                                                                                                                                                                                                                                                                                                                                                                                                                                                                                                                                                                                                                                                                                                                                                                                                                                                                                                                                                                                                                                                                                                                                                                                                                                                                                                                                                                                                                                                                                                                                                                                                                                                                                                                                                                                                                                                                                                                                                                                                                                |               | •            | operation(s) to be o                    | conducted)                               | 200<br>190      |                                                                                                                                                                                                                                                                               | * 8A                                                                                             | 8A Existing Aircraft without an airwarthiness certificate & do not meet § 103.1 |             |                       |                        | § 103.1          |               |                |                   |                          |
| <b>=</b>                                  |                                                                                                                                                                                                                                                                                                                                                                                                                                                                                                                                                                                                                                                                                                                                                                                                                                                                                                                                                                                                                                                                                                                                                                                                                                                                                                                                                                                                                                                                                                                                                                                                                                                                                                                                                                                                                                                                                                                                                                                                                                                                                                                                |               |              |                                         |                                          | 8               | LIGHT-SPORT                                                                                                                                                                                                                                                                   | 8B                                                                                               |                                                                                 | Operating L | Light-Sport Kit-Built |                        |                  |               |                |                   |                          |
|                                           | Ï                                                                                                                                                                                                                                                                                                                                                                                                                                                                                                                                                                                                                                                                                                                                                                                                                                                                                                                                                                                                                                                                                                                                                                                                                                                                                                                                                                                                                                                                                                                                                                                                                                                                                                                                                                                                                                                                                                                                                                                                                                                                                                                              |               |              |                                         |                                          |                 |                                                                                                                                                                                                                                                                               | . 8C                                                                                             |                                                                                 | Operating 5 | ight-spor             | t previously issued sp | pecial light-spo | orl castegory | aireorthines   | a certificate uno | ler § 21.100             |
|                                           |                                                                                                                                                                                                                                                                                                                                                                                                                                                                                                                                                                                                                                                                                                                                                                                                                                                                                                                                                                                                                                                                                                                                                                                                                                                                                                                                                                                                                                                                                                                                                                                                                                                                                                                                                                                                                                                                                                                                                                                                                                                                                                                                | ,             |              |                                         |                                          | 1               | FERRY FLIGH                                                                                                                                                                                                                                                                   | T FOR REPA                                                                                       | IRS, /                                                                          | LTERATI     | IONS, N               | MAINTENANCE,           | OR STORA         | GE            |                |                   |                          |
|                                           |                                                                                                                                                                                                                                                                                                                                                                                                                                                                                                                                                                                                                                                                                                                                                                                                                                                                                                                                                                                                                                                                                                                                                                                                                                                                                                                                                                                                                                                                                                                                                                                                                                                                                                                                                                                                                                                                                                                                                                                                                                                                                                                                |               |              | SPECIAL FLIGH                           | IT PERMIT                                | 2               | EVACUATION                                                                                                                                                                                                                                                                    | FROM AREA                                                                                        | OF IA                                                                           | (PENDIN     | G DAN                 | GER                    |                  |               |                |                   |                          |
|                                           |                                                                                                                                                                                                                                                                                                                                                                                                                                                                                                                                                                                                                                                                                                                                                                                                                                                                                                                                                                                                                                                                                                                                                                                                                                                                                                                                                                                                                                                                                                                                                                                                                                                                                                                                                                                                                                                                                                                                                                                                                                                                                                                                | 8             |              |                                         | (s) to be conducted,<br>ion VI or VII as | 3               | OPERATION II                                                                                                                                                                                                                                                                  | N EXCESS OF                                                                                      | MA                                                                              | IMUM CE     | RTIFIC                | ATED TAKE-OF           | F WEIGHT         |               |                |                   |                          |
|                                           |                                                                                                                                                                                                                                                                                                                                                                                                                                                                                                                                                                                                                                                                                                                                                                                                                                                                                                                                                                                                                                                                                                                                                                                                                                                                                                                                                                                                                                                                                                                                                                                                                                                                                                                                                                                                                                                                                                                                                                                                                                                                                                                                |               |              | applicable on rever                     | ce- side)                                | 4               | DELIVERING O                                                                                                                                                                                                                                                                  | OR EXPORTIN                                                                                      | ₩G                                                                              |             | 5                     | PRODUCTIO              | N FLIGHT         | TESTING       | i              |                   |                          |
|                                           |                                                                                                                                                                                                                                                                                                                                                                                                                                                                                                                                                                                                                                                                                                                                                                                                                                                                                                                                                                                                                                                                                                                                                                                                                                                                                                                                                                                                                                                                                                                                                                                                                                                                                                                                                                                                                                                                                                                                                                                                                                                                                                                                |               |              |                                         |                                          | 6               | CUSTOMER D                                                                                                                                                                                                                                                                    | EMONSTRAT                                                                                        | TON F                                                                           | LIGHTS      | 1:::::1               |                        |                  |               |                |                   |                          |
|                                           | C 6,                                                                                                                                                                                                                                                                                                                                                                                                                                                                                                                                                                                                                                                                                                                                                                                                                                                                                                                                                                                                                                                                                                                                                                                                                                                                                                                                                                                                                                                                                                                                                                                                                                                                                                                                                                                                                                                                                                                                                                                                                                                                                                                           |               | MU           | LTIPLE AIRWOR                           | THINESS CERT                             | FICATE          | (check ABOVE "Res                                                                                                                                                                                                                                                             | fricted Operation                                                                                | " and "                                                                         | Standard" o | r "Limited            | d" as applicable)      |                  |               |                |                   |                          |
|                                           | A. REGI                                                                                                                                                                                                                                                                                                                                                                                                                                                                                                                                                                                                                                                                                                                                                                                                                                                                                                                                                                                                                                                                                                                                                                                                                                                                                                                                                                                                                                                                                                                                                                                                                                                                                                                                                                                                                                                                                                                                                                                                                                                                                                                        | STER          | RED (        | OWNER (As shown                         | an vertificate of airc                   | rafi regisl     | ration)                                                                                                                                                                                                                                                                       |                                                                                                  |                                                                                 | IF DEAL     | ER, CHE               | ECK HERE -             |                  |               | <b>&gt;</b>    |                   |                          |
|                                           | NAME Blackwater Airships, LLC  ADDRESS PO Box 1029, Moyaek NC 27958-1029                                                                                                                                                                                                                                                                                                                                                                                                                                                                                                                                                                                                                                                                                                                                                                                                                                                                                                                                                                                                                                                                                                                                                                                                                                                                                                                                                                                                                                                                                                                                                                                                                                                                                                                                                                                                                                                                                                                                                                                                                                                       |               |              |                                         |                                          |                 |                                                                                                                                                                                                                                                                               |                                                                                                  |                                                                                 |             |                       |                        | R-1029           |               | L              | ****              |                          |
|                                           | 13                                                                                                                                                                                                                                                                                                                                                                                                                                                                                                                                                                                                                                                                                                                                                                                                                                                                                                                                                                                                                                                                                                                                                                                                                                                                                                                                                                                                                                                                                                                                                                                                                                                                                                                                                                                                                                                                                                                                                                                                                                                                                                                             | iack          | wat          | er Airsnips,                            | LLC                                      |                 |                                                                                                                                                                                                                                                                               |                                                                                                  |                                                                                 |             |                       | •                      |                  |               |                |                   |                          |
| <b>*</b>                                  |                                                                                                                                                                                                                                                                                                                                                                                                                                                                                                                                                                                                                                                                                                                                                                                                                                                                                                                                                                                                                                                                                                                                                                                                                                                                                                                                                                                                                                                                                                                                                                                                                                                                                                                                                                                                                                                                                                                                                                                                                                                                                                                                |               |              |                                         |                                          |                 | and complete items a                                                                                                                                                                                                                                                          |                                                                                                  |                                                                                 |             |                       |                        |                  |               |                |                   |                          |
| СЕЯПРІСАТІОМ                              | AiR                                                                                                                                                                                                                                                                                                                                                                                                                                                                                                                                                                                                                                                                                                                                                                                                                                                                                                                                                                                                                                                                                                                                                                                                                                                                                                                                                                                                                                                                                                                                                                                                                                                                                                                                                                                                                                                                                                                                                                                                                                                                                                                            | CRAI          | FT SF<br>6.) |                                         | OR TYPE CERTIF                           | CATE            | DATA SHEET (GM                                                                                                                                                                                                                                                                | number of the last AD SUPPLEMENT available in the biweekly series as of the date of application) |                                                                                 |             |                       |                        |                  | n)            |                |                   |                          |
| ğ                                         | 4/17                                                                                                                                                                                                                                                                                                                                                                                                                                                                                                                                                                                                                                                                                                                                                                                                                                                                                                                                                                                                                                                                                                                                                                                                                                                                                                                                                                                                                                                                                                                                                                                                                                                                                                                                                                                                                                                                                                                                                                                                                                                                                                                           | CO 4 (        | 711          | N/A                                     |                                          |                 |                                                                                                                                                                                                                                                                               | N/A  SUPPLEMENTAL TYPE CERTIFICATE (Use number of each STC incorporatest)                        |                                                                                 |             |                       |                        |                  |               | N/A            |                   |                          |
| E                                         | Aire                                                                                                                                                                                                                                                                                                                                                                                                                                                                                                                                                                                                                                                                                                                                                                                                                                                                                                                                                                                                                                                                                                                                                                                                                                                                                                                                                                                                                                                                                                                                                                                                                                                                                                                                                                                                                                                                                                                                                                                                                                                                                                                           | LIKA          | · I LR       | STING (Give page                        | umaper(o))                               |                 |                                                                                                                                                                                                                                                                               |                                                                                                  | 34                                                                              | JP71.EME    |                       |                        | AIE (List num    | iden of each  | h STC incorp   | orsted)           |                          |
| 2                                         |                                                                                                                                                                                                                                                                                                                                                                                                                                                                                                                                                                                                                                                                                                                                                                                                                                                                                                                                                                                                                                                                                                                                                                                                                                                                                                                                                                                                                                                                                                                                                                                                                                                                                                                                                                                                                                                                                                                                                                                                                                                                                                                                |               |              | N/A                                     |                                          |                 |                                                                                                                                                                                                                                                                               |                                                                                                  |                                                                                 |             | N/A                   | <u> </u>               |                  |               |                |                   |                          |
| E I                                       |                                                                                                                                                                                                                                                                                                                                                                                                                                                                                                                                                                                                                                                                                                                                                                                                                                                                                                                                                                                                                                                                                                                                                                                                                                                                                                                                                                                                                                                                                                                                                                                                                                                                                                                                                                                                                                                                                                                                                                                                                                                                                                                                |               |              |                                         | TOTAL AIR                                |                 |                                                                                                                                                                                                                                                                               |                                                                                                  |                                                                                 |             | 0.50                  | CVDCDGICATA            | A111 16          |               |                |                   |                          |
| OWNER                                     | 00                                                                                                                                                                                                                                                                                                                                                                                                                                                                                                                                                                                                                                                                                                                                                                                                                                                                                                                                                                                                                                                                                                                                                                                                                                                                                                                                                                                                                                                                                                                                                                                                                                                                                                                                                                                                                                                                                                                                                                                                                                                                                                                             | MPL           | IANC         | ECORDS IN<br>E WITH 14 CFR              | <u> </u>                                 | FPOWE           | HOURS                                                                                                                                                                                                                                                                         |                                                                                                  |                                                                                 |             | 3                     | EXPERIMENTAL renewed)  | . UNILY (Enn     | er houre sto  | WAT GENCY AND  | t oerhibbahe kodu | ed or                    |
| zi z                                      |                                                                                                                                                                                                                                                                                                                                                                                                                                                                                                                                                                                                                                                                                                                                                                                                                                                                                                                                                                                                                                                                                                                                                                                                                                                                                                                                                                                                                                                                                                                                                                                                                                                                                                                                                                                                                                                                                                                                                                                                                                                                                                                                | ction :       |              |                                         | 299.0                                    | aiotopad        | owner (or his age                                                                                                                                                                                                                                                             | nd) all the airea                                                                                | A                                                                               | agribad at  | 12,903                | 299.0                  | n mind aroud had | th the Co     | does Autor     | lan Administr     | ration to                |
|                                           | accordar                                                                                                                                                                                                                                                                                                                                                                                                                                                                                                                                                                                                                                                                                                                                                                                                                                                                                                                                                                                                                                                                                                                                                                                                                                                                                                                                                                                                                                                                                                                                                                                                                                                                                                                                                                                                                                                                                                                                                                                                                                                                                                                       | ce wi         | th Tit       | le 49 of the Unite                      | d States Code 44                         | 101 <u>et s</u> | eq and applicable                                                                                                                                                                                                                                                             | le Federal Avia                                                                                  | stion I                                                                         | Regulation  | ns, and               | that the aircraft h    | as been ins      | pected ar     | nd is airwol   | thy and eligit    | te for the               |
| ŀ                                         | DATE OF                                                                                                                                                                                                                                                                                                                                                                                                                                                                                                                                                                                                                                                                                                                                                                                                                                                                                                                                                                                                                                                                                                                                                                                                                                                                                                                                                                                                                                                                                                                                                                                                                                                                                                                                                                                                                                                                                                                                                                                                                                                                                                                        |               |              | cate requested.                         | NAME AND                                 | TITLE           | 77-1-1-1-1-1-1-1-1-1-1-1-1-1-1-1-1-1-1-                                                                                                                                                                                                                                       |                                                                                                  |                                                                                 |             | -                     | SIGNATURE              |                  |               |                |                   |                          |
|                                           | April 1                                                                                                                                                                                                                                                                                                                                                                                                                                                                                                                                                                                                                                                                                                                                                                                                                                                                                                                                                                                                                                                                                                                                                                                                                                                                                                                                                                                                                                                                                                                                                                                                                                                                                                                                                                                                                                                                                                                                                                                                                                                                                                                        |               |              | =                                       |                                          |                 | ice President                                                                                                                                                                                                                                                                 | ١                                                                                                |                                                                                 |             |                       | المنازع المناسبين      | <u></u>          |               | )              |                   |                          |
|                                           |                                                                                                                                                                                                                                                                                                                                                                                                                                                                                                                                                                                                                                                                                                                                                                                                                                                                                                                                                                                                                                                                                                                                                                                                                                                                                                                                                                                                                                                                                                                                                                                                                                                                                                                                                                                                                                                                                                                                                                                                                                                                                                                                |               |              |                                         |                                          |                 | CTED AND FOUN                                                                                                                                                                                                                                                                 | <u> </u>                                                                                         | N/ DV                                                                           |             |                       | منية المساحدة          | و کر ک           |               |                |                   | <del></del>              |
| _                                         | A. IHE                                                                                                                                                                                                                                                                                                                                                                                                                                                                                                                                                                                                                                                                                                                                                                                                                                                                                                                                                                                                                                                                                                                                                                                                                                                                                                                                                                                                                                                                                                                                                                                                                                                                                                                                                                                                                                                                                                                                                                                                                                                                                                                         | _             |              | art 121 CERTIFI                         |                                          | 1255E           |                                                                                                                                                                                                                                                                               | ED MECHANI                                                                                       |                                                                                 |             |                       |                        |                  |               | TATION «       | Sive Certificate  |                          |
| 2 3                                       | 2                                                                                                                                                                                                                                                                                                                                                                                                                                                                                                                                                                                                                                                                                                                                                                                                                                                                                                                                                                                                                                                                                                                                                                                                                                                                                                                                                                                                                                                                                                                                                                                                                                                                                                                                                                                                                                                                                                                                                                                                                                                                                                                              |               |              | Scente Mo.)                             | DATE HOLDEN                              | 3               | CENTION                                                                                                                                                                                                                                                                       | LD MILCHAN                                                                                       | ic (on                                                                          | re Laruscus | * /90.)               | 6                      | IFICATEDIA       | SEFFAIR S     | i A i i Ori (c | MAA CHUMCER       | wa,                      |
| 25.5                                      | eser<br>Grea                                                                                                                                                                                                                                                                                                                                                                                                                                                                                                                                                                                                                                                                                                                                                                                                                                                                                                                                                                                                                                                                                                                                                                                                                                                                                                                                                                                                                                                                                                                                                                                                                                                                                                                                                                                                                                                                                                                                                                                                                                                                                                                   | AIR           | CRAF         | T MANUFACTU                             | RER (Give name or                        | [5322]<br>Grant |                                                                                                                                                                                                                                                                               |                                                                                                  |                                                                                 |             |                       |                        |                  |               |                |                   |                          |
| 2 2 E                                     | 5                                                                                                                                                                                                                                                                                                                                                                                                                                                                                                                                                                                                                                                                                                                                                                                                                                                                                                                                                                                                                                                                                                                                                                                                                                                                                                                                                                                                                                                                                                                                                                                                                                                                                                                                                                                                                                                                                                                                                                                                                                                                                                                              |               |              | ,,,,,,,,,,,,,,,,,,,,,,,,,,,,,,,,,,,,,,, | 712.11 (G72.112.12 G                     |                 |                                                                                                                                                                                                                                                                               |                                                                                                  |                                                                                 |             |                       |                        |                  |               |                |                   |                          |
| IV. BISPECTION<br>AGENCY<br>VERIFICATION  | DATE                                                                                                                                                                                                                                                                                                                                                                                                                                                                                                                                                                                                                                                                                                                                                                                                                                                                                                                                                                                                                                                                                                                                                                                                                                                                                                                                                                                                                                                                                                                                                                                                                                                                                                                                                                                                                                                                                                                                                                                                                                                                                                                           | <b>!</b>      |              |                                         | TITLE                                    |                 |                                                                                                                                                                                                                                                                               |                                                                                                  |                                                                                 |             |                       | SIGNATURE              |                  |               |                |                   |                          |
|                                           |                                                                                                                                                                                                                                                                                                                                                                                                                                                                                                                                                                                                                                                                                                                                                                                                                                                                                                                                                                                                                                                                                                                                                                                                                                                                                                                                                                                                                                                                                                                                                                                                                                                                                                                                                                                                                                                                                                                                                                                                                                                                                                                                |               |              |                                         |                                          |                 |                                                                                                                                                                                                                                                                               |                                                                                                  |                                                                                 |             | ]                     |                        |                  |               |                |                   |                          |
|                                           | (Check ALL                                                                                                                                                                                                                                                                                                                                                                                                                                                                                                                                                                                                                                                                                                                                                                                                                                                                                                                                                                                                                                                                                                                                                                                                                                                                                                                                                                                                                                                                                                                                                                                                                                                                                                                                                                                                                                                                                                                                                                                                                                                                                                                     | applio        | able b       | took items A and B)                     |                                          |                 |                                                                                                                                                                                                                                                                               |                                                                                                  |                                                                                 | THE         | ERTIF                 | CATE REQUEST           | TED              |               |                |                   |                          |
| × ×                                       |                                                                                                                                                                                                                                                                                                                                                                                                                                                                                                                                                                                                                                                                                                                                                                                                                                                                                                                                                                                                                                                                                                                                                                                                                                                                                                                                                                                                                                                                                                                                                                                                                                                                                                                                                                                                                                                                                                                                                                                                                                                                                                                                |               |              |                                         | Section I or VII m                       | eets rec        | uirements for                                                                                                                                                                                                                                                                 | le.                                                                                              | 4                                                                               |             |                       | T OR MODIFICAT         |                  | IRRENT.       | AIRWORT        | HINESS CEI        | RTIFICATE                |
| A E B                                     | 8. Inspec                                                                                                                                                                                                                                                                                                                                                                                                                                                                                                                                                                                                                                                                                                                                                                                                                                                                                                                                                                                                                                                                                                                                                                                                                                                                                                                                                                                                                                                                                                                                                                                                                                                                                                                                                                                                                                                                                                                                                                                                                                                                                                                      | tion f        | or a s       | pecial permit una                       | ter Section VII wa                       | 15              | FAA IN                                                                                                                                                                                                                                                                        | SPECTOR                                                                                          |                                                                                 |             |                       | FAA DESIGNEE           |                  |               |                |                   |                          |
| Z m Z                                     | condu                                                                                                                                                                                                                                                                                                                                                                                                                                                                                                                                                                                                                                                                                                                                                                                                                                                                                                                                                                                                                                                                                                                                                                                                                                                                                                                                                                                                                                                                                                                                                                                                                                                                                                                                                                                                                                                                                                                                                                                                                                                                                                                          | cted t        | ıy:          |                                         |                                          |                 | CERTIF                                                                                                                                                                                                                                                                        | ICATE HOLD                                                                                       | ER U                                                                            | NDER        | + +                   | 14 CFR part 65         | 14 C             | FR part 1     | 21 OR 13       | 5 14 CI           | R part 145               |
| V. FAA<br>REPRESENTATIVE<br>CERTIFICATION | DATE                                                                                                                                                                                                                                                                                                                                                                                                                                                                                                                                                                                                                                                                                                                                                                                                                                                                                                                                                                                                                                                                                                                                                                                                                                                                                                                                                                                                                                                                                                                                                                                                                                                                                                                                                                                                                                                                                                                                                                                                                                                                                                                           |               |              | DISTRICT OFF                            | ICE [                                    | DES             | GNEE'S SIGNATI                                                                                                                                                                                                                                                                | IRE AND NO.                                                                                      |                                                                                 |             |                       | 130,770                | SPECTOR          | 'S SIGNA      | TURE           |                   |                          |
| 20                                        | an Ast .                                                                                                                                                                                                                                                                                                                                                                                                                                                                                                                                                                                                                                                                                                                                                                                                                                                                                                                                                                                                                                                                                                                                                                                                                                                                                                                                                                                                                                                                                                                                                                                                                                                                                                                                                                                                                                                                                                                                                                                                                                                                                                                       |               |              | Atlanta M                               | IDO 🌁                                    | 1               | u                                                                                                                                                                                                                                                                             | A445                                                                                             | ے ،                                                                             |             | 10:                   | - [1]                  |                  |               |                |                   |                          |
|                                           | MAY IC                                                                                                                                                                                                                                                                                                                                                                                                                                                                                                                                                                                                                                                                                                                                                                                                                                                                                                                                                                                                                                                                                                                                                                                                                                                                                                                                                                                                                                                                                                                                                                                                                                                                                                                                                                                                                                                                                                                                                                                                                                                                                                                         | , 24          | אנ           | Adams M                                 | E                                        | <u> </u>        | nowkoon                                                                                                                                                                                                                                                                       | DARF                                                                                             | 76                                                                              | MOT         | ن) ب                  | · Edil                 |                  |               |                |                   |                          |