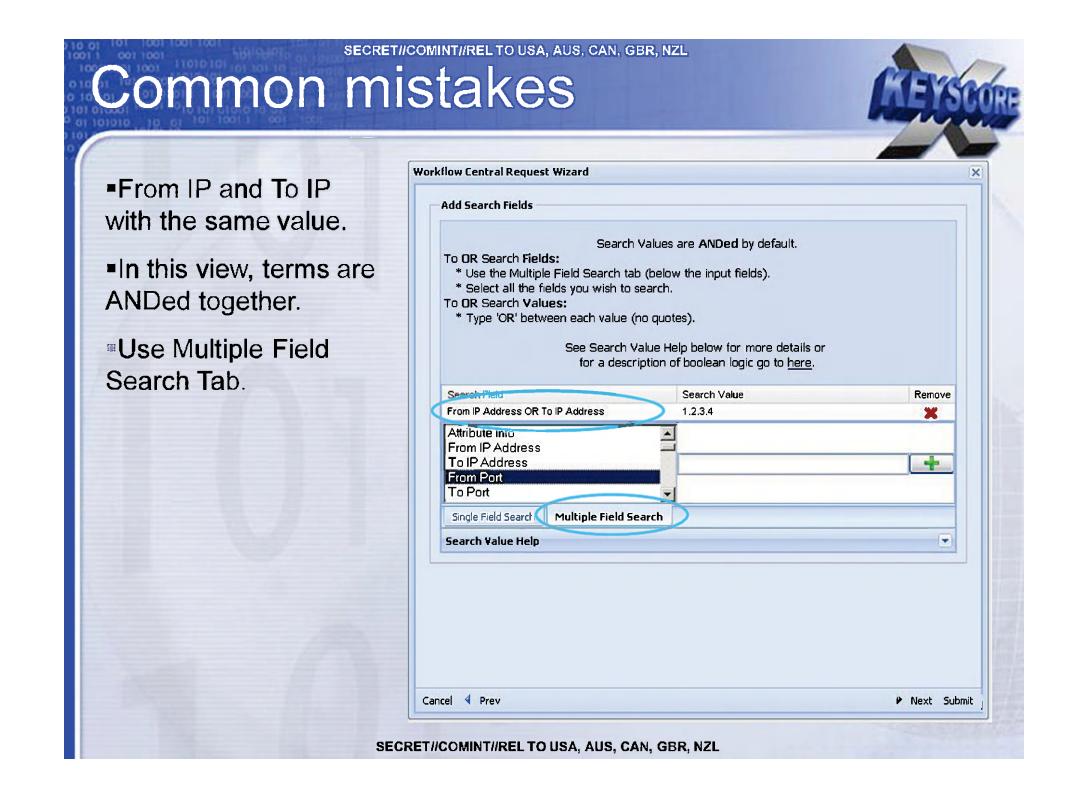

#### How do I setup a workflow?

- Two main ways
  - Based on the results of a recent query
    - Simplifies the process & more likely to produce the desired result!
    - This is done by right-clicking on the result set from the desired query and selecting *Create Workflow from this Search*. This populates the Workflow Wizard with the same criteria that was used by the selected query.
  - From scratch using the Workflow Wizard
    - Not recommended but we'll show you anyway

- The next ten slides demonstrate how to step through the workflow wizard from scratch
- But if you create the workflow from an existing query result many of the steps will already be correctly populated!
  Right click to get