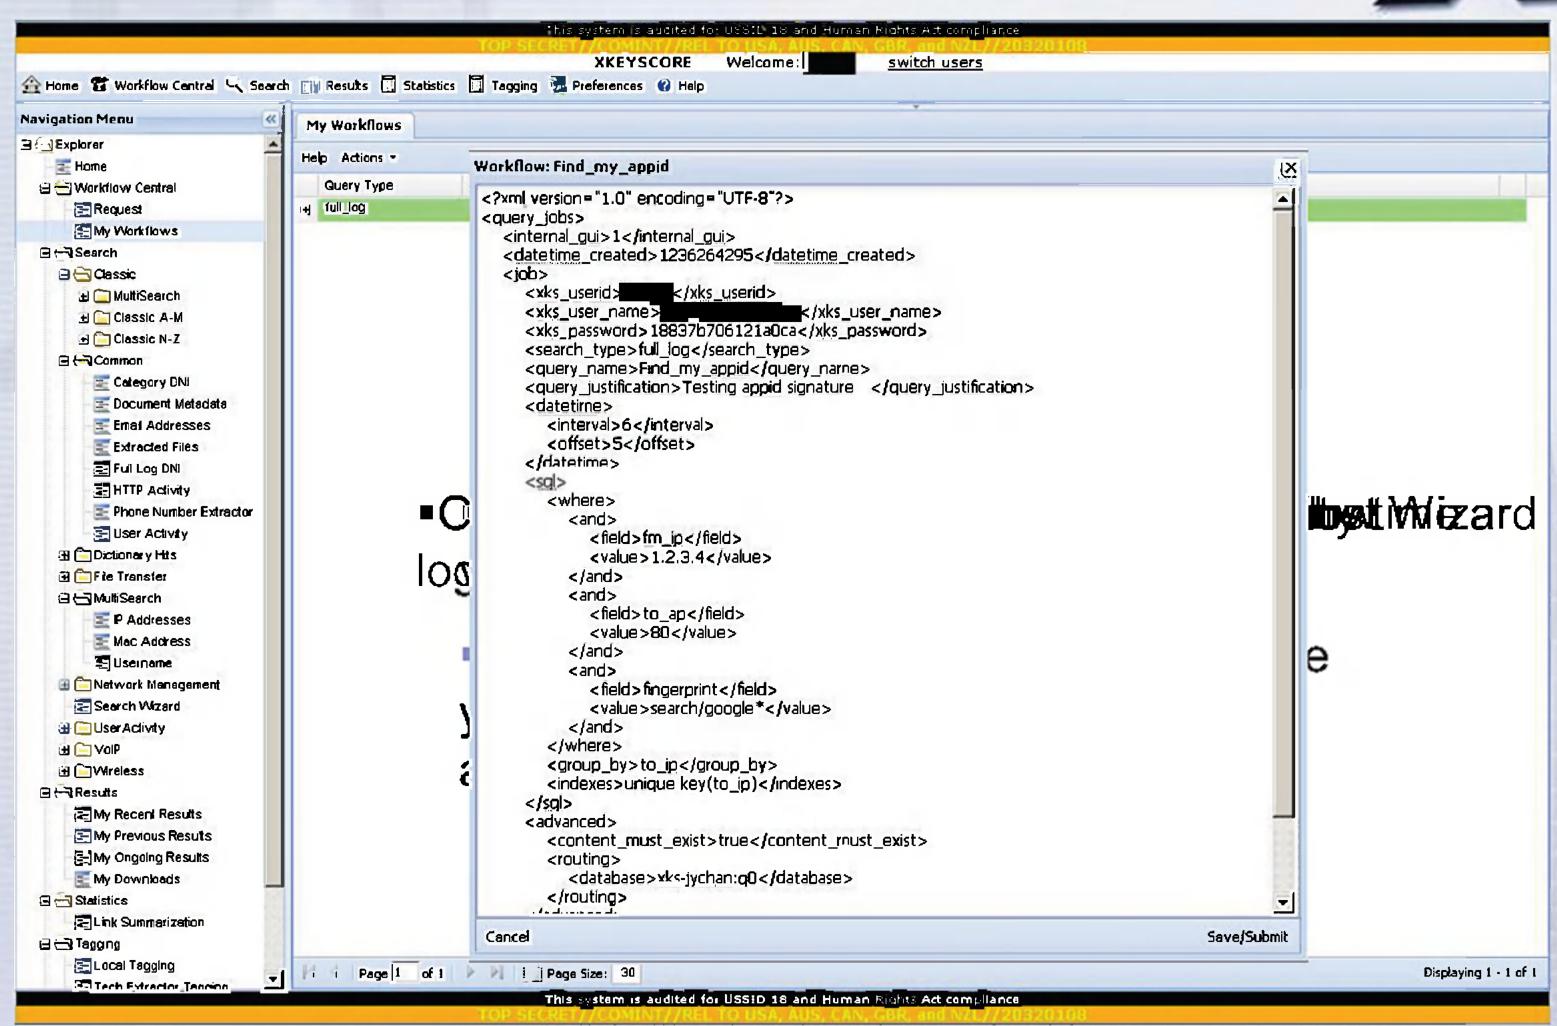

#### What can I do with a workflow?

- Workflows can be configured to run once
- Workflows can be configured to run daily
  - Every 1, 2, 3, 4, 6, 8, 12 or 24 hours
  - You can set an offset to start running at a certain hour
- Download results
- Email results and email alerts
- MAILORDER results
- MySQL report