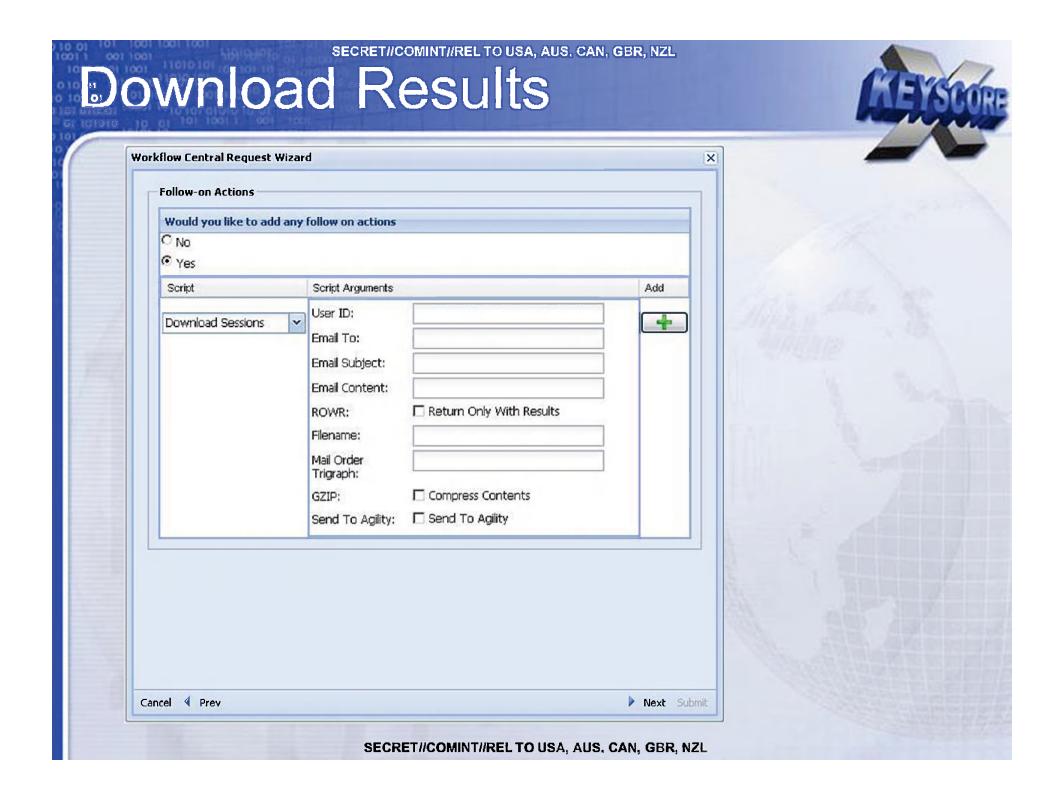

#### What can I do with a workflow?

- Workflows can be configured to run once
- Workflows can be configured to run daily
  - Every 1, 2, 3, 4, 6, 8, 12 or 24 hours
  - You can set an offset to start running at a certain hour
- Download results
- Email results and email alerts
- MAILORDER results
- MySQL report