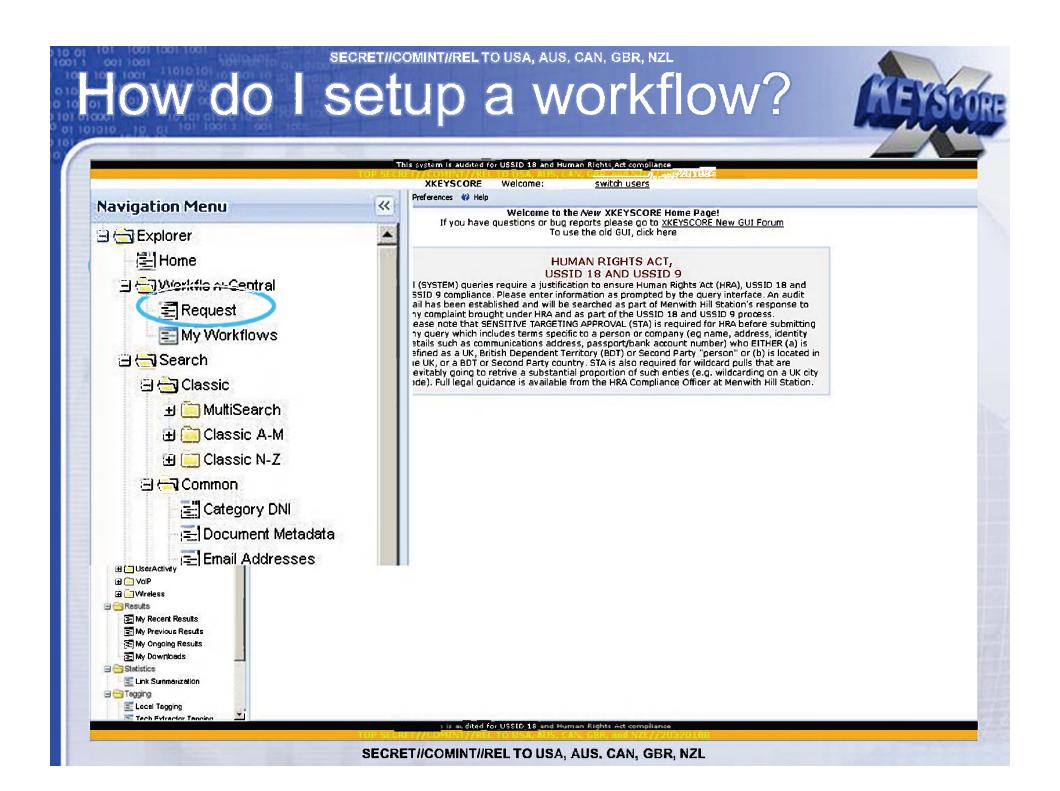

#### How do I setup a workflow?

- Two main ways
  - Based on the results of a recent query
    - Simplifies the process & more likely to produce the desired result!
    - This is done by right-clicking on the result set from the desired query and selecting *Create Workflow from this Search*. This populates the Workflow Wizard with the same criteria that was used by the selected query.
  - From scratch using the Workflow Wizard
    - Not recommended but we'll show you anyway