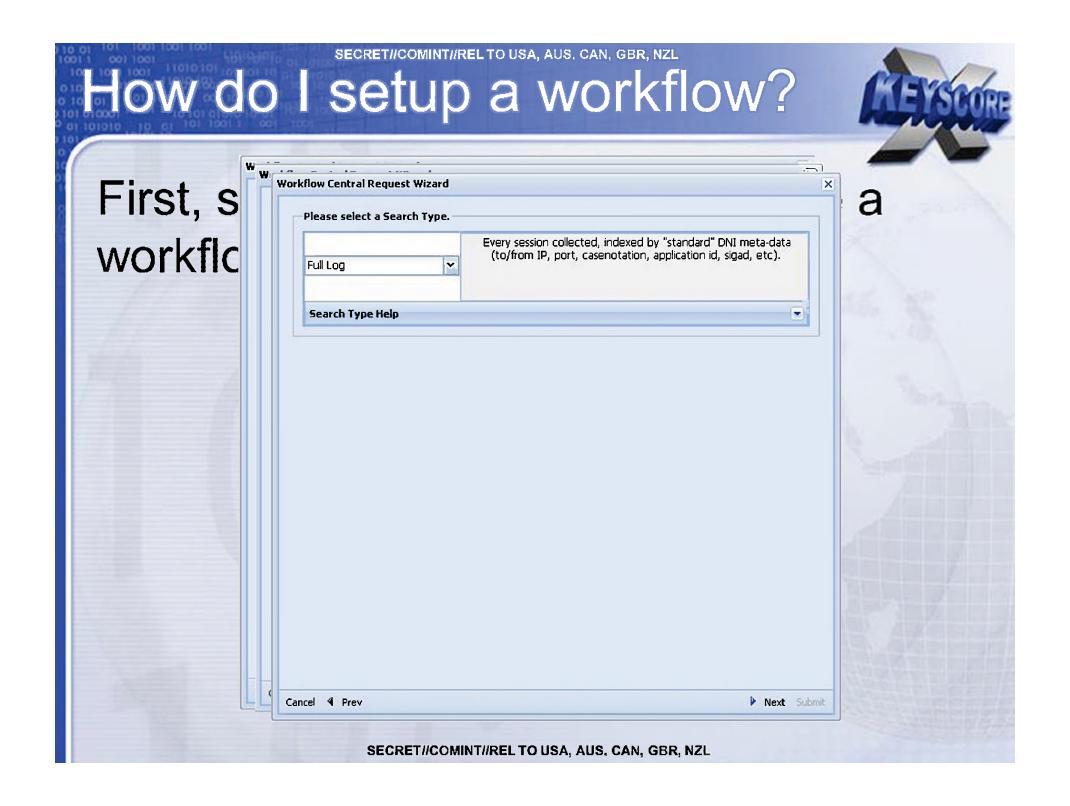

#### How do I setup a workflow?

- Two main ways
  - Based on the results of a recent query
    - Simplifies the process & more likely to produce the desired result!
    - This is done by right-clicking on the result set from the desired query and selecting *Create Workflow from this Search*. This populates the Workflow Wizard with the same criteria that was used by the selected query.
  - From scratch using the Workflow Wizard
    - Not recommended but we'll show you anyway