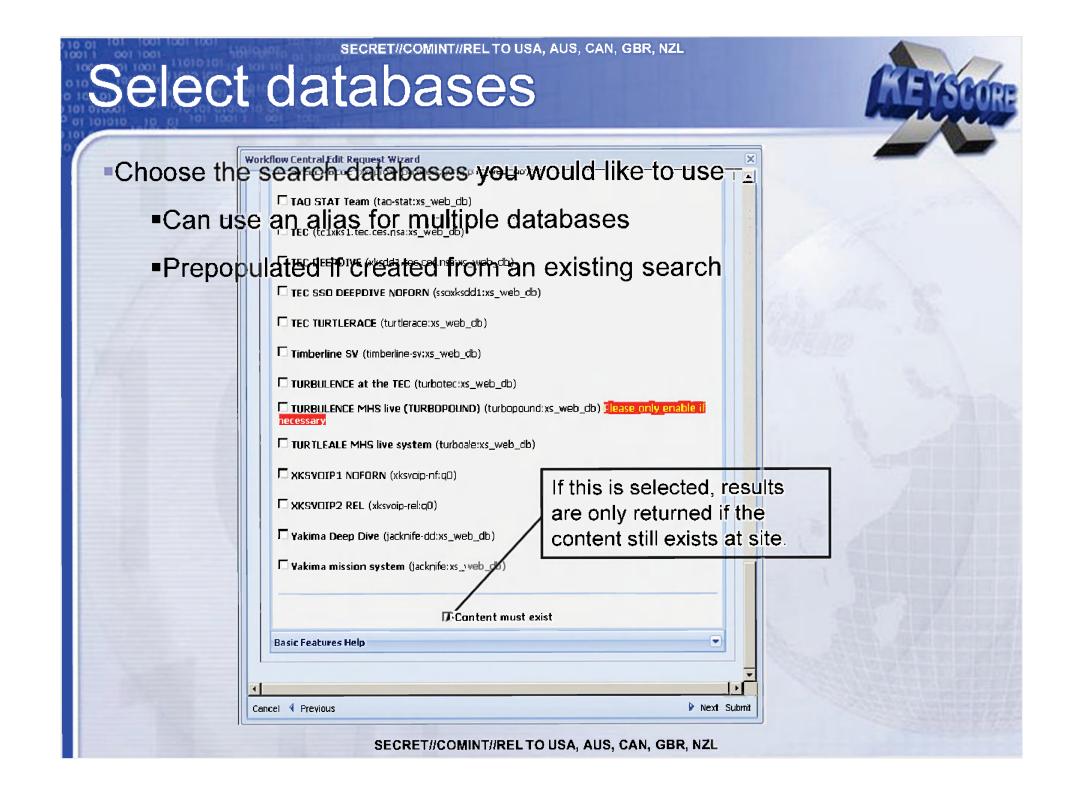

#### How do I setup a workflow?

- Two main ways
  - Based on the results of a recent query
    - Simplifies the process & more likely to produce the desired result!
    - This is done by right-clicking on the result set from the desired query and selecting *Create Workflow from this Search*. This populates the Workflow Wizard with the same criteria that was used by the selected query.
  - From scratch using the Workflow Wizard
    - Not recommended but we'll show you anyway

- The next ten slides demonstrate how to step through the workflow wizard from scratch
- But if you create the workflow from an existing query result many of the steps will already be correctly populated!
  Right click to get