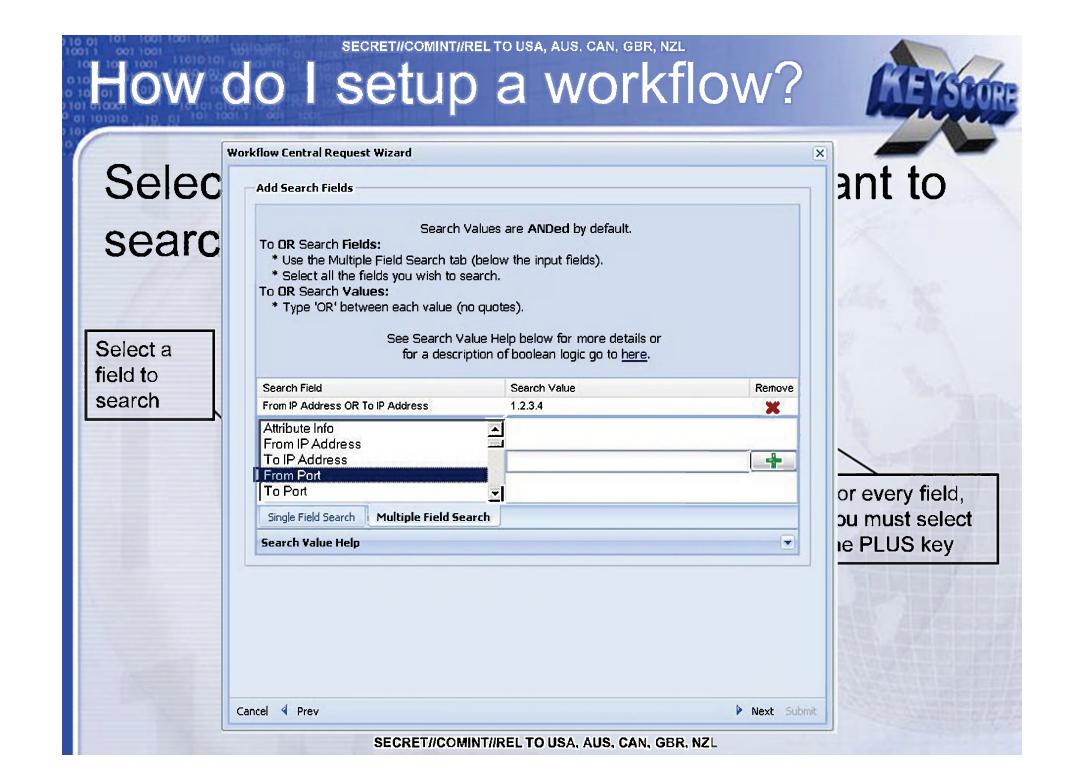

#### How do I setup a workflow?

- Two main ways
  - Based on the results of a recent query
    - Simplifies the process & more likely to produce the desired result!
    - This is done by right-clicking on the result set from the desired query and selecting *Create Workflow from this Search*. This populates the Workflow Wizard with the same criteria that was used by the selected query.
  - From scratch using the Workflow Wizard
    - Not recommended but we'll show you anyway

- The next ten slides demonstrate how to step through the workflow wizard from scratch
- But if you create the workflow from an existing query result many of the steps will already be correctly populated!
  Right click to get