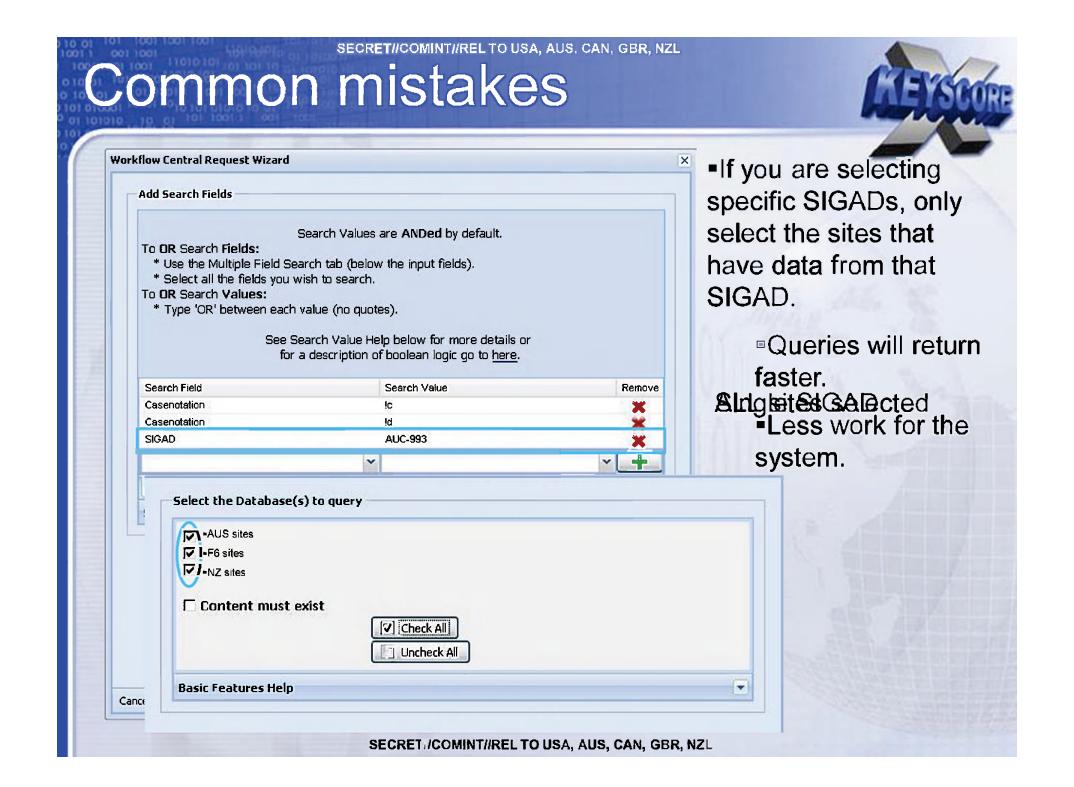

#### How do I setup a workflow?

- Two main ways
  - Based on the results of a recent query
    - Simplifies the process & more likely to produce the desired result!
    - This is done by right-clicking on the result set from the desired query and selecting *Create Workflow from this Search*. This populates the Workflow Wizard with the same criteria that was used by the selected query.
  - From scratch using the Workflow Wizard
    - Not recommended but we'll show you anyway

- The next ten slides demonstrate how to step through the workflow wizard from scratch
- But if you create the workflow from an existing query result many of the steps will already be correctly populated!
  Right click to get