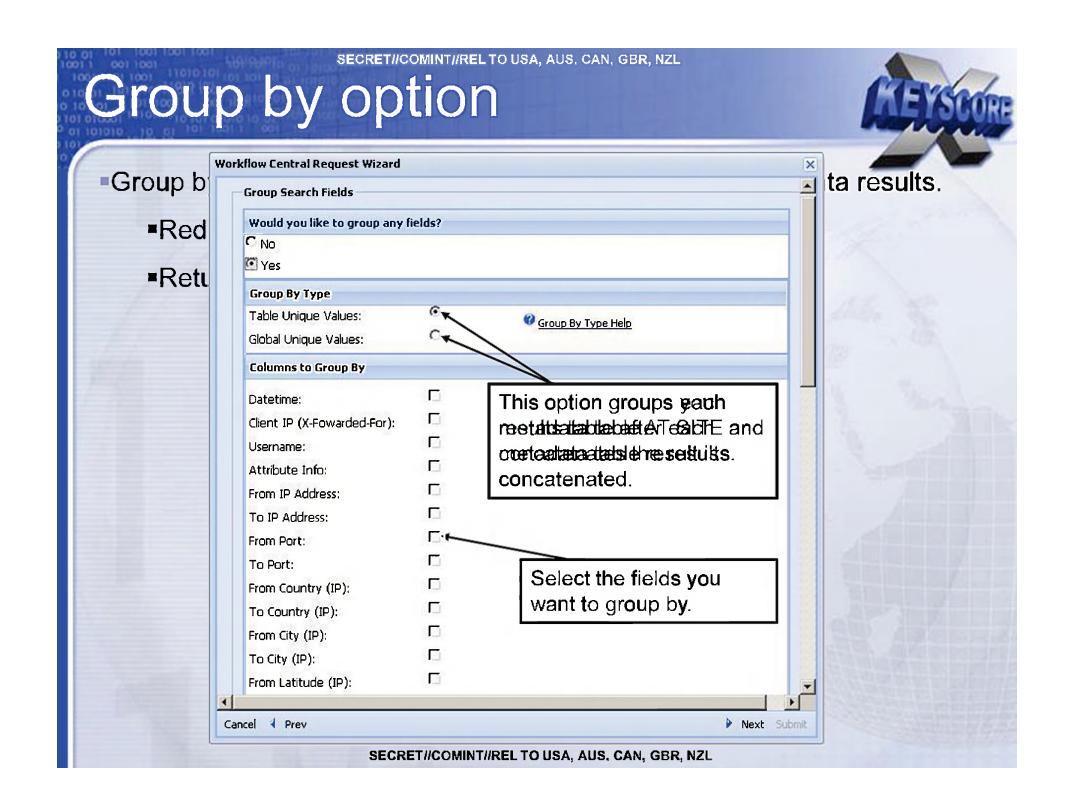

#### How do I setup a workflow?

- Two main ways
  - Based on the results of a recent query
    - Simplifies the process & more likely to produce the desired result!
    - This is done by right-clicking on the result set from the desired query and selecting *Create Workflow from this Search*. This populates the Workflow Wizard with the same criteria that was used by the selected query.
  - From scratch using the Workflow Wizard
    - Not recommended but we'll show you anyway

- The next ten slides demonstrate how to step through the workflow wizard from scratch
- But if you create the workflow from an existing query result many of the steps will already be correctly populated!
  Right click to get