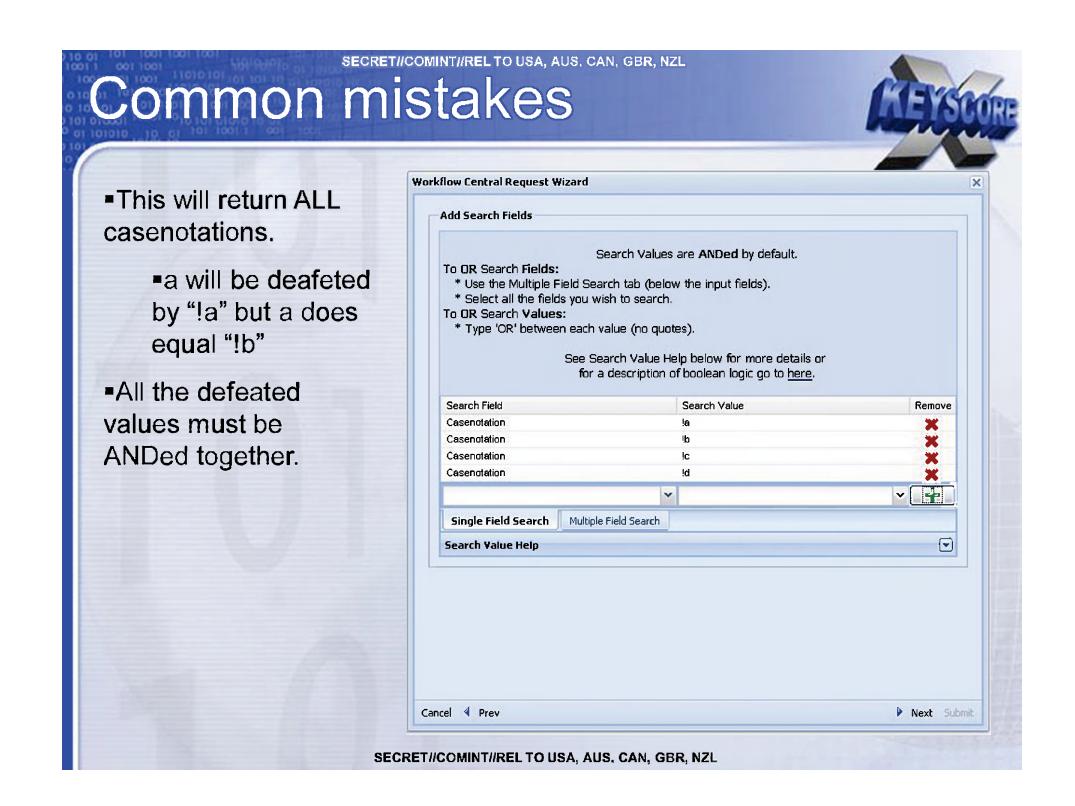

#### How do I setup a workflow?

- Two main ways
  - Based on the results of a recent query
    - Simplifies the process & more likely to produce the desired result!
    - This is done by right-clicking on the result set from the desired query and selecting *Create Workflow from this Search*. This populates the Workflow Wizard with the same criteria that was used by the selected query.
  - From scratch using the Workflow Wizard
    - Not recommended but we'll show you anyway

- The next ten slides demonstrate how to step through the workflow wizard from scratch
- But if you create the workflow from an existing query result many of the steps will already be correctly populated!
  Right click to get