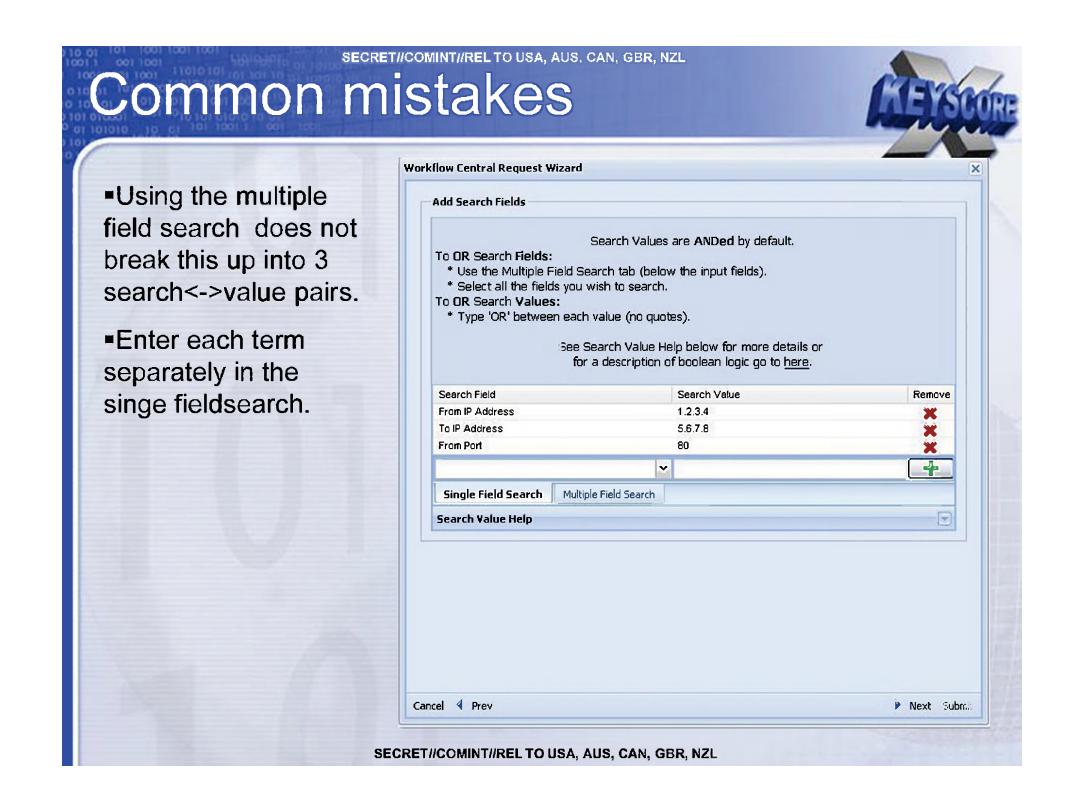

#### How do I setup a workflow?

- Two main ways
  - Based on the results of a recent query
    - Simplifies the process & more likely to produce the desired result!
    - This is done by right-clicking on the result set from the desired query and selecting *Create Workflow from this Search*. This populates the Workflow Wizard with the same criteria that was used by the selected query.
  - From scratch using the Workflow Wizard
    - Not recommended but we'll show you anyway

- The next ten slides demonstrate how to step through the workflow wizard from scratch
- But if you create the workflow from an existing query result many of the steps will already be correctly populated!
  Right click to get