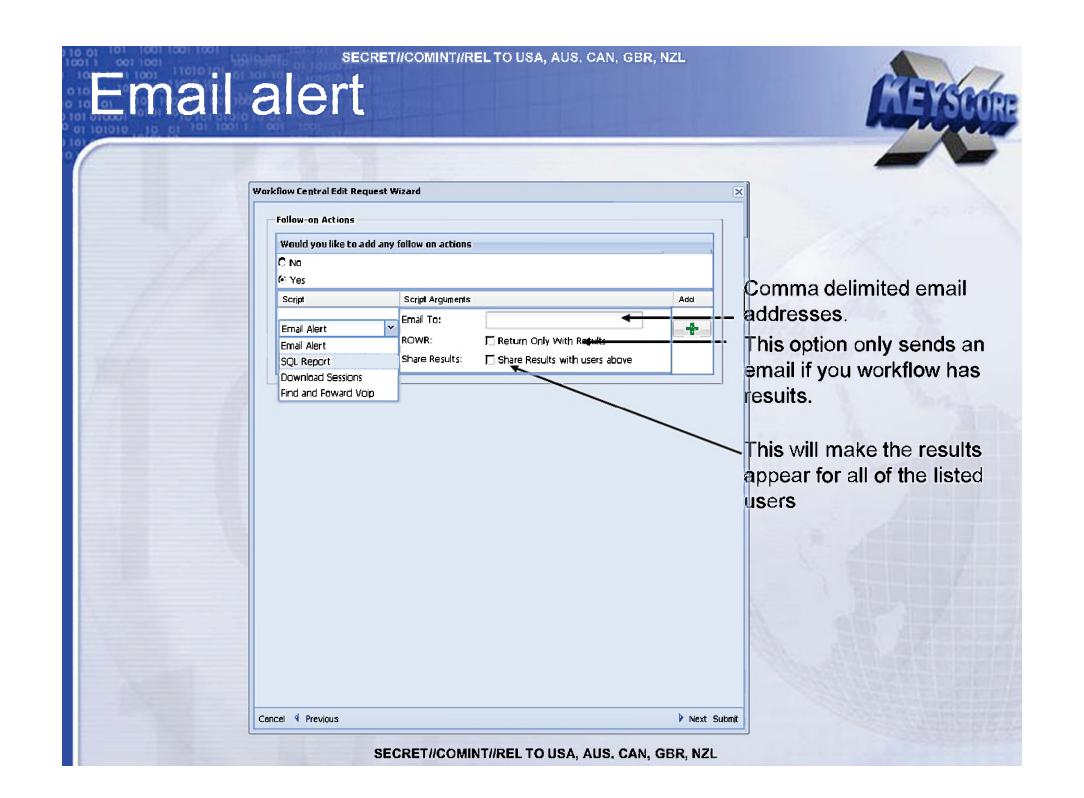

## SECRETICOMINT//REL TO USA, AUS, CAN, GBR, NZL Who can submit a workflow?

- Anyone!
- One owner per workflow, but using followon actions:
  - Multiple-users can be notified of results and/or sent summary information
  - Result table can be automatically shared
- If ownership needs to be changed, a ticket can be submitted to the team.

#### What can I do with a workflow?

- Workflows can be configured to run once
- Workflows can be configured to run daily
  - Every 1, 2, 3, 4, 6, 8, 12 or 24 hours
  - You can set an offset to start running at a certain hour
- Download results
- Email results and email alerts
- MAILORDER results
- MySQL report