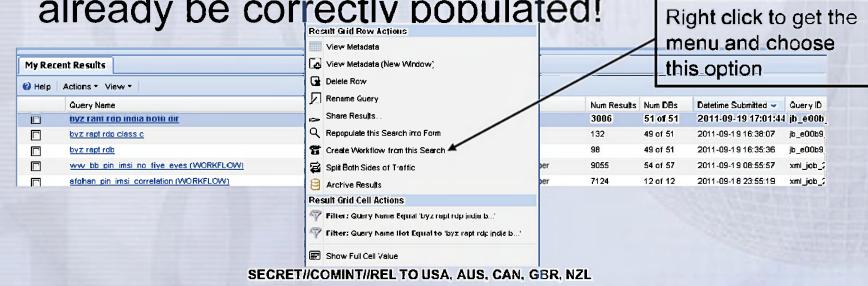

- The next ten slides demonstrate how to step through the workflow wizard from scratch
- But if you create the workflow from an existing query result many of the steps will already be correctly populated!
  Right click to get