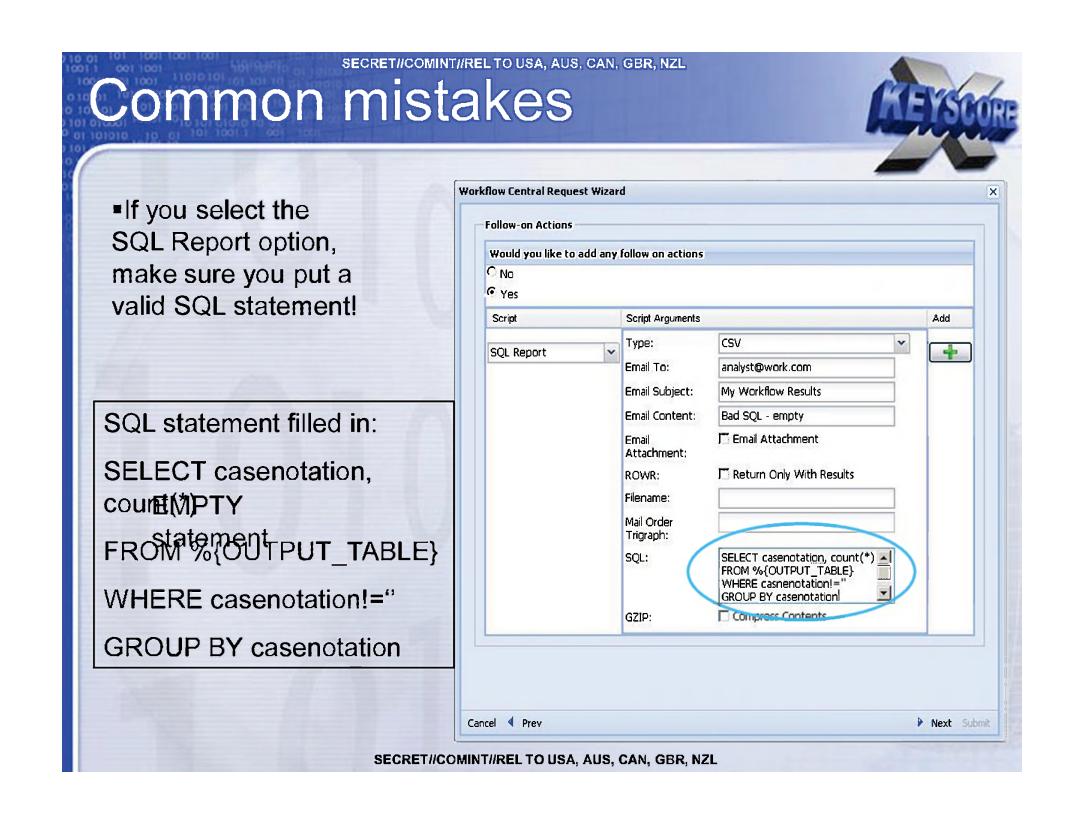

#### What can I do with a workflow?

- Workflows can be configured to run once
- Workflows can be configured to run daily
  - Every 1, 2, 3, 4, 6, 8, 12 or 24 hours
  - You can set an offset to start running at a certain hour
- Download results
- Email results and email alerts
- MAILORDER results
- MySQL report

#### How do I setup a workflow?

- Two main ways
  - Based on the results of a recent query
    - Simplifies the process & more likely to produce the desired result!
    - This is done by right-clicking on the result set from the desired query and selecting *Create Workflow from this Search*. This populates the Workflow Wizard with the same criteria that was used by the selected query.
  - From scratch using the Workflow Wizard
    - Not recommended but we'll show you anyway

- The next ten slides demonstrate how to step through the workflow wizard from scratch
- But if you create the workflow from an existing query result many of the steps will already be correctly populated!
  Right click to get