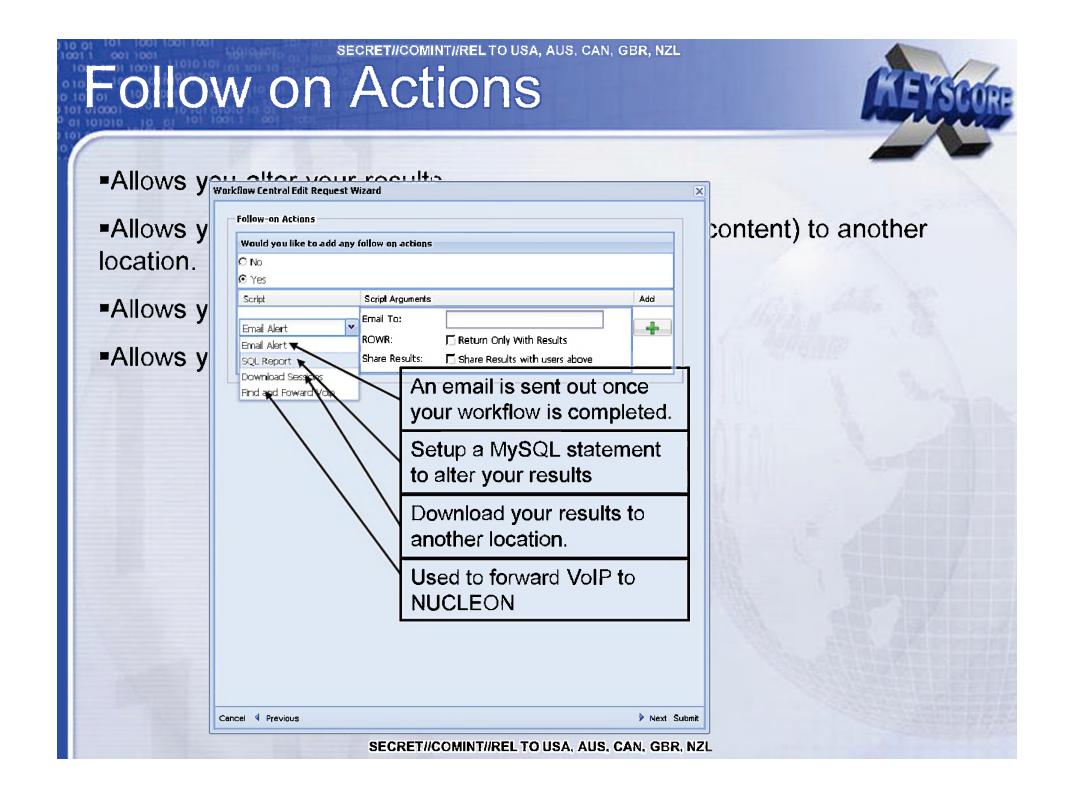

## What is a workflow?

- Workflows automate queries.
  - One-time
  - Standing
- Every search type can be a workflow.
  - Same functionality and capability
- Follow on actions
  - Email alert
  - Download actions
  - Metadata summary

## Why do I want a workflow?

- XKEYSCORE has a rolling buffer of data
- Repetitive queries
- Sigdev purpose
  - Fingerprint and appid testing
- Queries take a long time during high times
- Follow on actions
  - Google Earth data
  - Statistics
  - Customizable write a script!