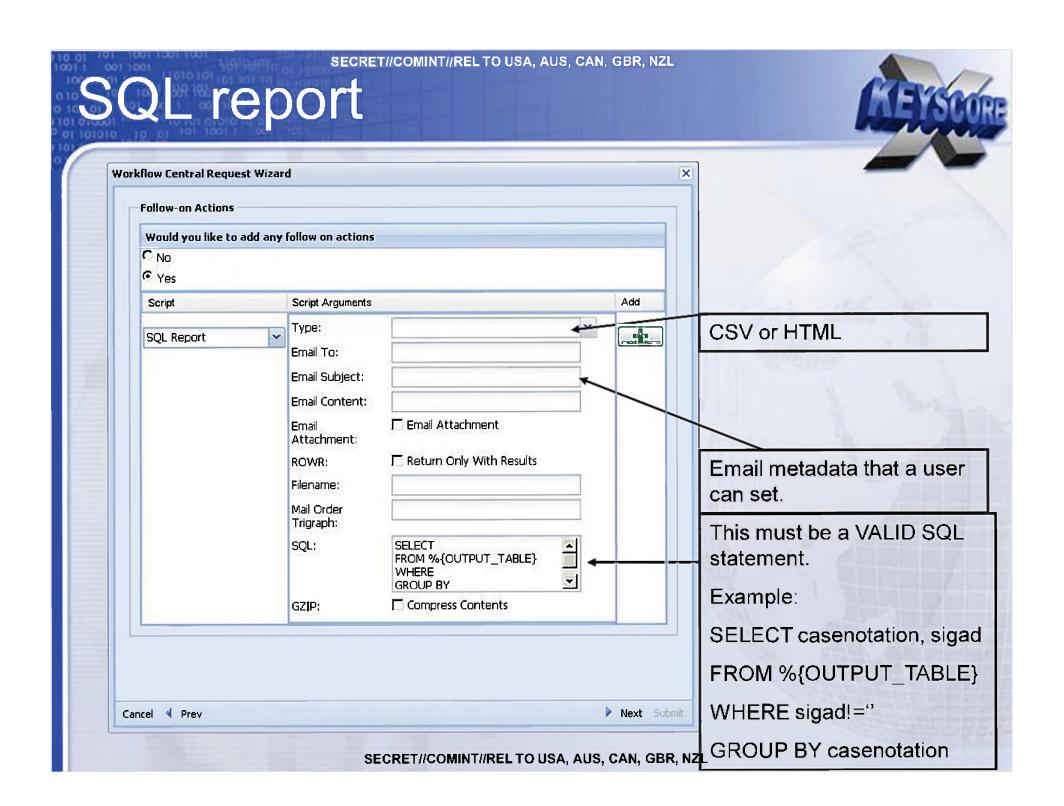

#### What can I do with a workflow?

- Workflows can be configured to run once
- Workflows can be configured to run daily
  - Every 1, 2, 3, 4, 6, 8, 12 or 24 hours
  - You can set an offset to start running at a certain hour
- Download results
- Email results and email alerts
- MAILORDER results
- MySQL report