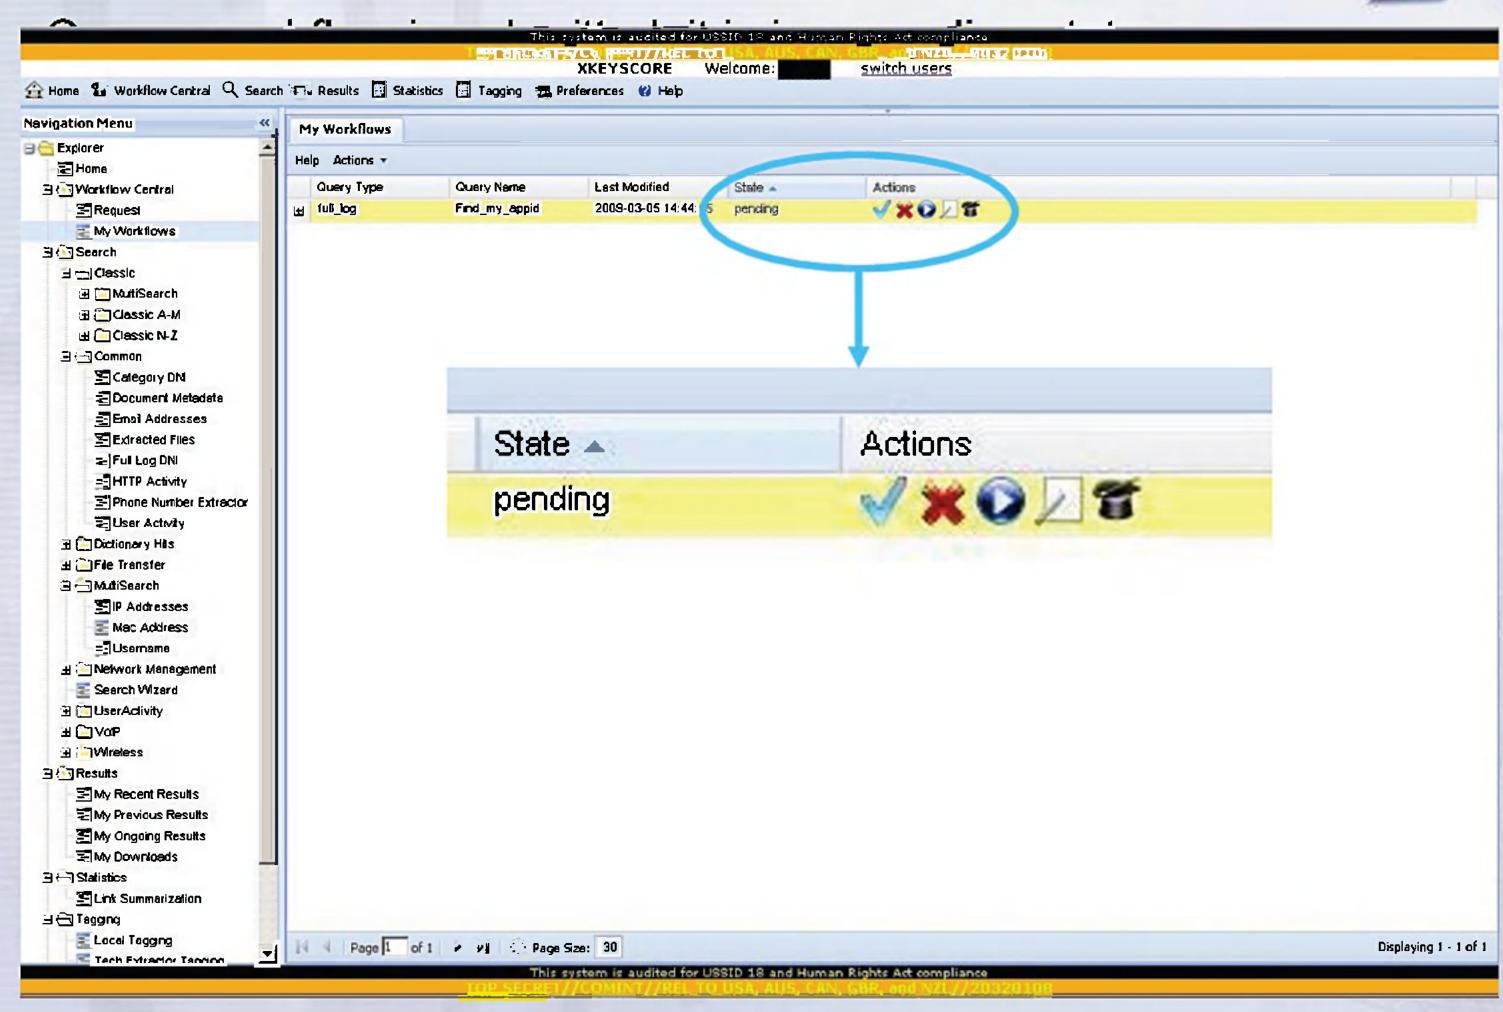

tistics
  - Customizable write a script!

#### How do I setup a workflow?



- Two main ways
  - Based on the results of a recent query
    - Simplifies the process & more likely to produce the desired result!
    - This is done by right-clicking on the result set from the desired query and selecting *Create Workflow from this Search*. This populates the Workflow Wizard with the same criteria that was used by the selected query.
  - From scratch using the Workflow Wizard
    - Not recommended but we'll show you anyway





- The next ten slides demonstrate how to step through the workflow wizard from scratch
- But if you create the workflow from an existing query result many of the steps will already be correctly populated!
  Right click to get

























Workflow Pending





SECRETICOMINT//REL TO USA, AUS, CAN, GBR, NZL

# Workflow Approved