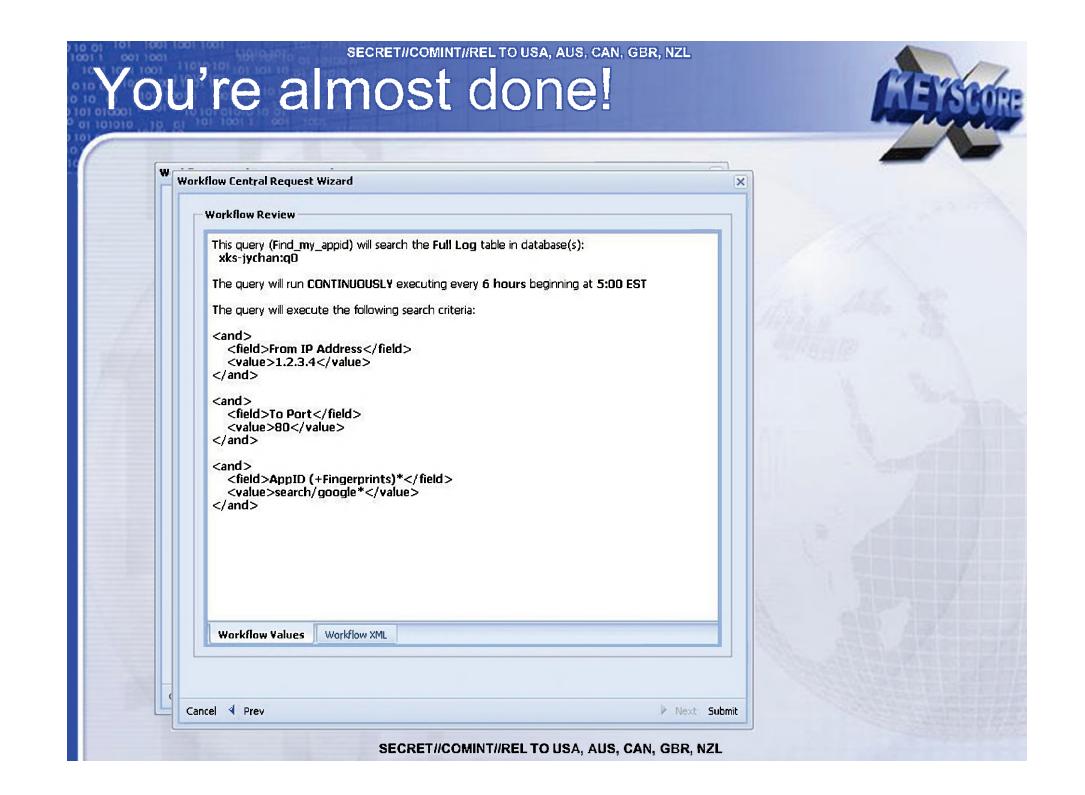

#### What can I do with a workflow?

- Workflows can be configured to run once
- Workflows can be configured to run daily
  - Every 1, 2, 3, 4, 6, 8, 12 or 24 hours
  - You can set an offset to start running at a certain hour
- Download results
- Email results and email alerts
- MAILORDER results
- MySQL report

## Why do I want a workflow?

- XKEYSCORE has a rolling buffer of data
- Repetitive queries
- Sigdev purpose
  - Fingerprint and appid testing
- Queries take a long time during high times
- Follow on actions
  - Google Earth data
  - Statistics
  - Customizable write a script!