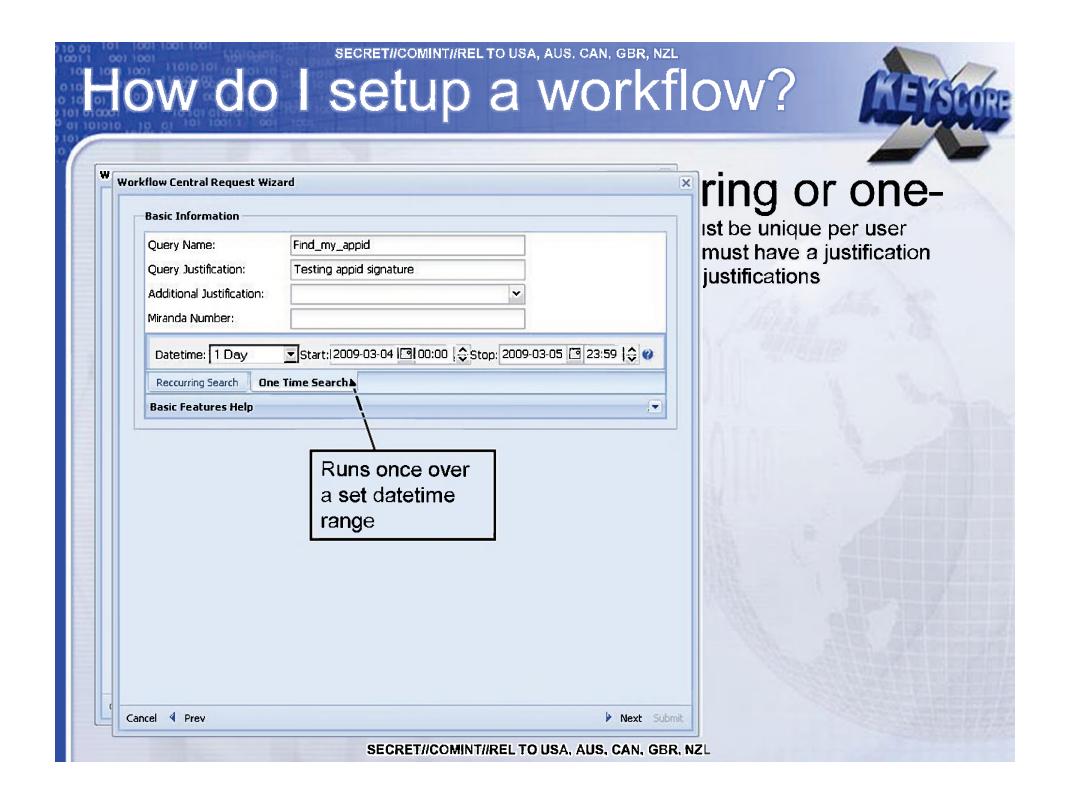

#### How do I setup a workflow?

- Two main ways
  - Based on the results of a recent query
    - Simplifies the process & more likely to produce the desired result!
    - This is done by right-clicking on the result set from the desired query and selecting *Create Workflow from this Search*. This populates the Workflow Wizard with the same criteria that was used by the selected query.
  - From scratch using the Workflow Wizard
    - Not recommended but we'll show you anyway

- The next ten slides demonstrate how to step through the workflow wizard from scratch
- But if you create the workflow from an existing query result many of the steps will already be correctly populated!
  Right click to get