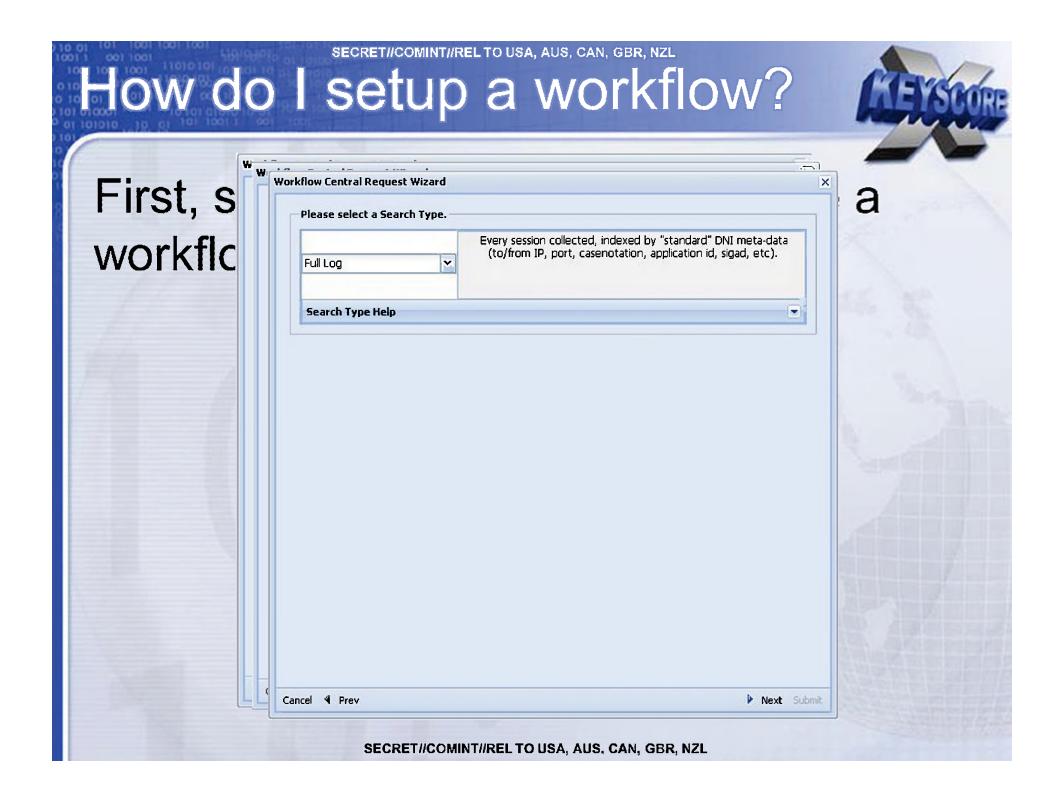

# What is a workflow?

- Workflows automate queries.
  - One-time
  - Standing
- Every search type can be a workflow.
  - Same functionality and capability
- Follow on actions
  - Email alert
  - Download actions
  - Metadata summary