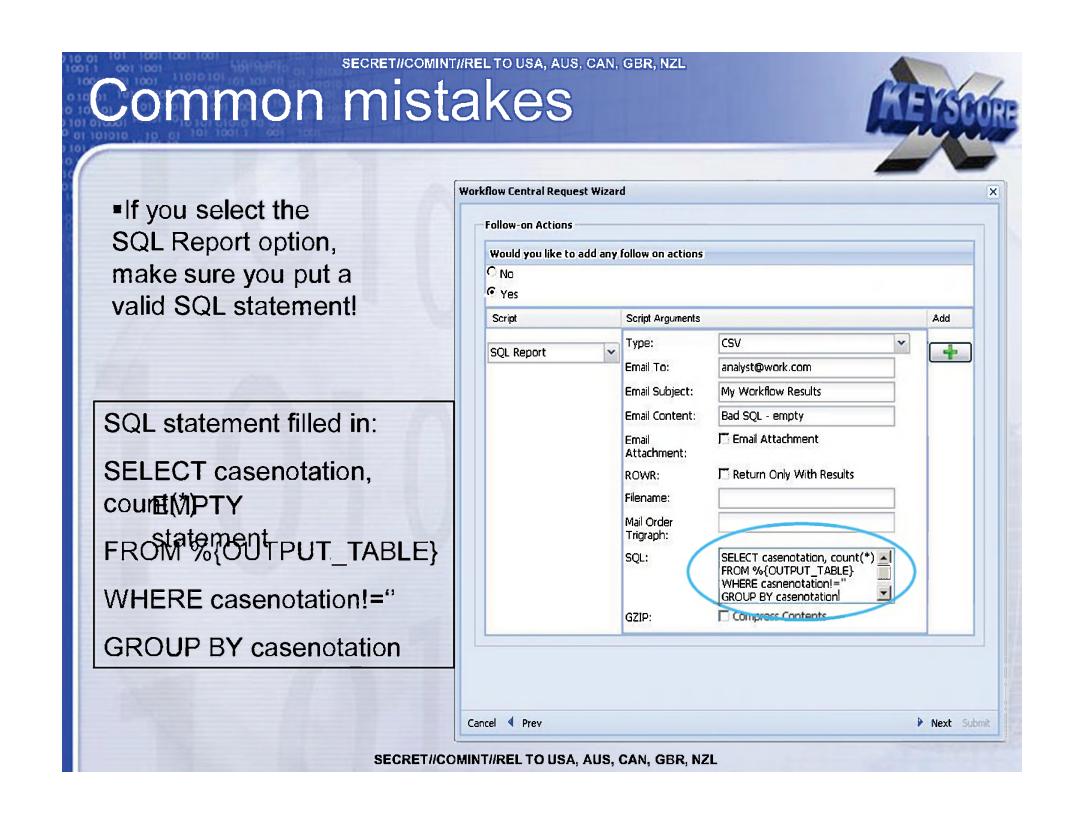

SECRET//COMINT//REL TO USA, AUS. CAN, GBR, NZL

SECRETICOMINT//REL TO USA, AUS, CAN, GBR, NZL

SECRET//COMINT//REL TO USA, AUS, CAN, GBR, NZL

SECRETICOMINT/REL TO USA, AUS, CAN, GBR, NZL