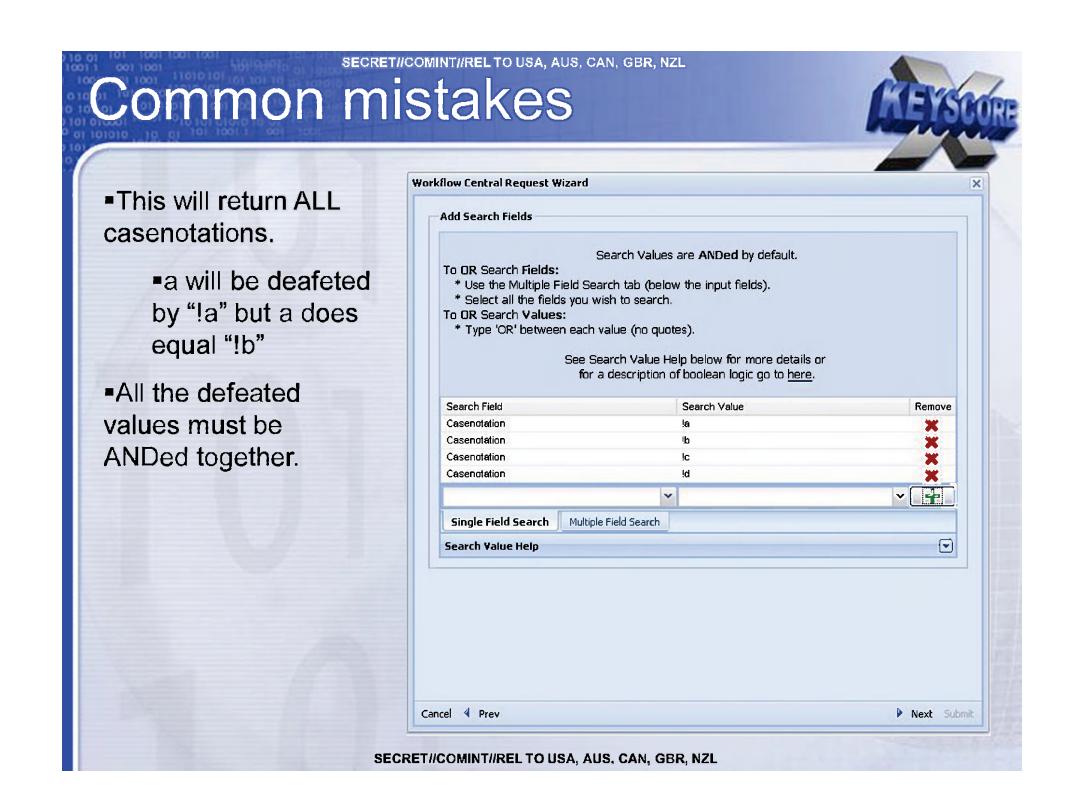

# What is a workflow?

- Workflows automate queries.
  - One-time
  - Standing
- Every search type can be a workflow.
  - Same functionality and capability
- Follow on actions
  - Email alert
  - Download actions
  - Metadata summary