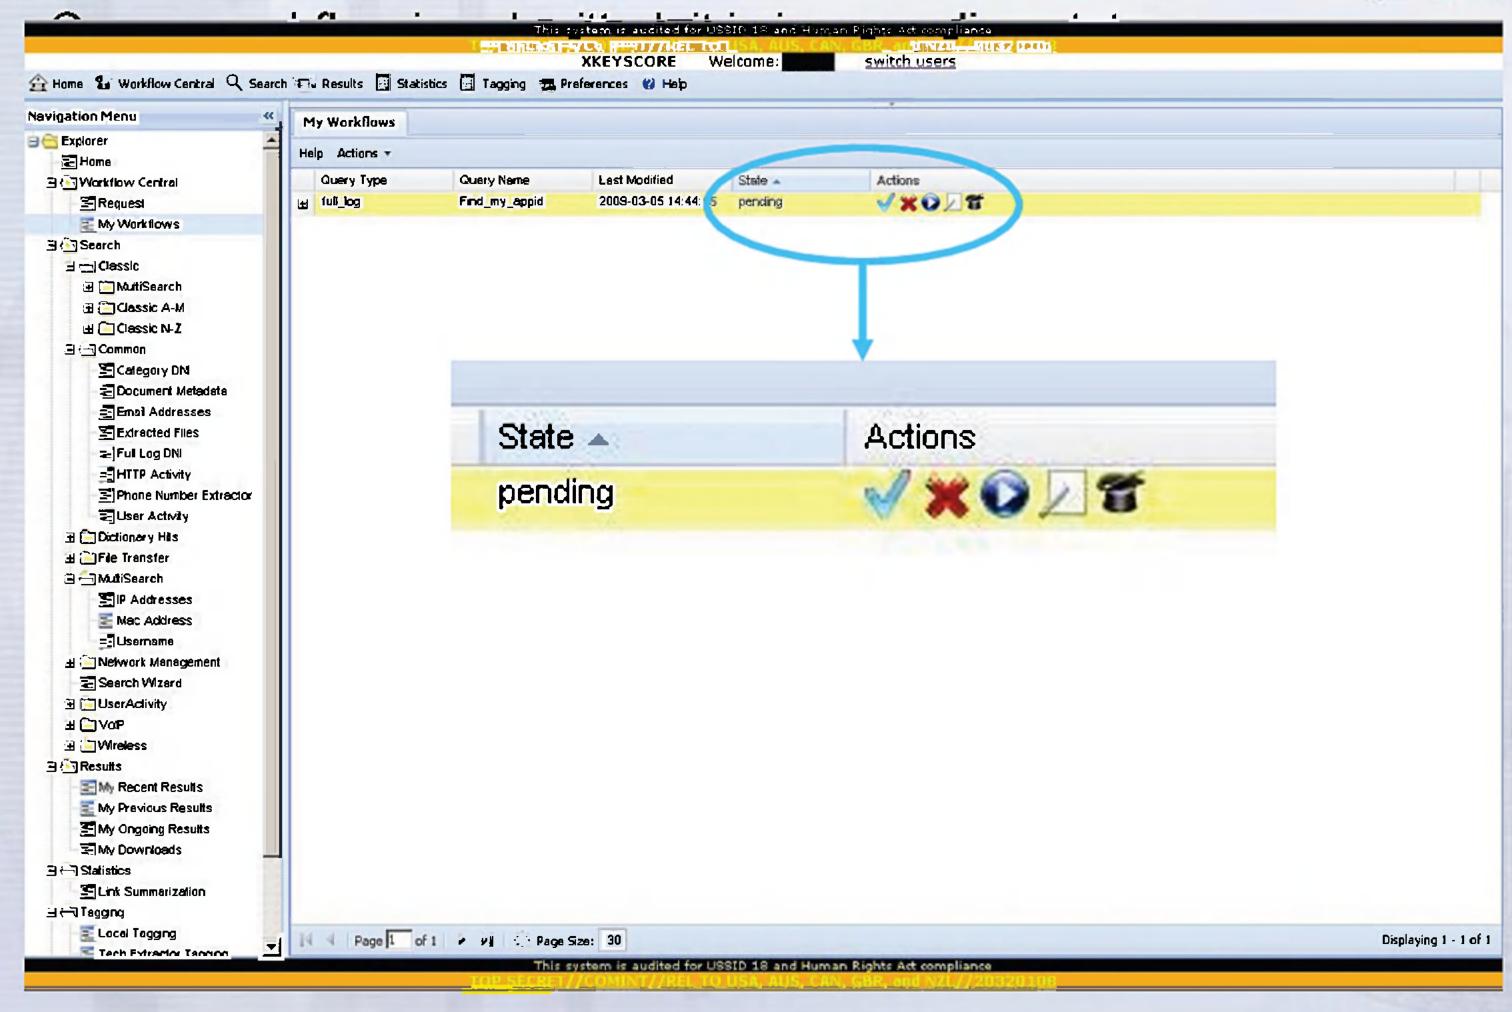

NT//REL TO USA, AUS, CAN, GBR, NZL

### What can I do with a workflow?



- Workflows can be configured to run once
- Workflows can be configured to run daily
  - Every 1, 2, 3, 4, 6, 8, 12 or 24 hours
  - You can set an offset to start running at a certain hour
- Download results
- Email results and email alerts
- MAILORDER results
- MySQL report

SECRET//COMINT//REL TO USA, AUS, CAN, GBR, NZL

# Why do I want a workflow?



- XKEYSCORE has a rolling buffer of data
- Repetitive queries
- Sigdev purpose
  - Fingerprint and appid testing
- Queries take a long time during high times
- Follow on actions
  - Google Earth data
  - Statistics
  - Customizable write a script!

SECRET//COMINT//REL TO USA, AUS. CAN, GBR, NZL























SECRETICOMINT//REL TO USA, AUS, CAN, GBR, NZL







SECRET//COMINT//REL TO USA, AUS, CAN, GBR, NZL

SECRETICOMINT/REL TO USA, AUS, CAN, GBR, NZL

# Workflow Approved





SECRET//COMINT//REL TO USA, AUS, CAN, GBR, NZL