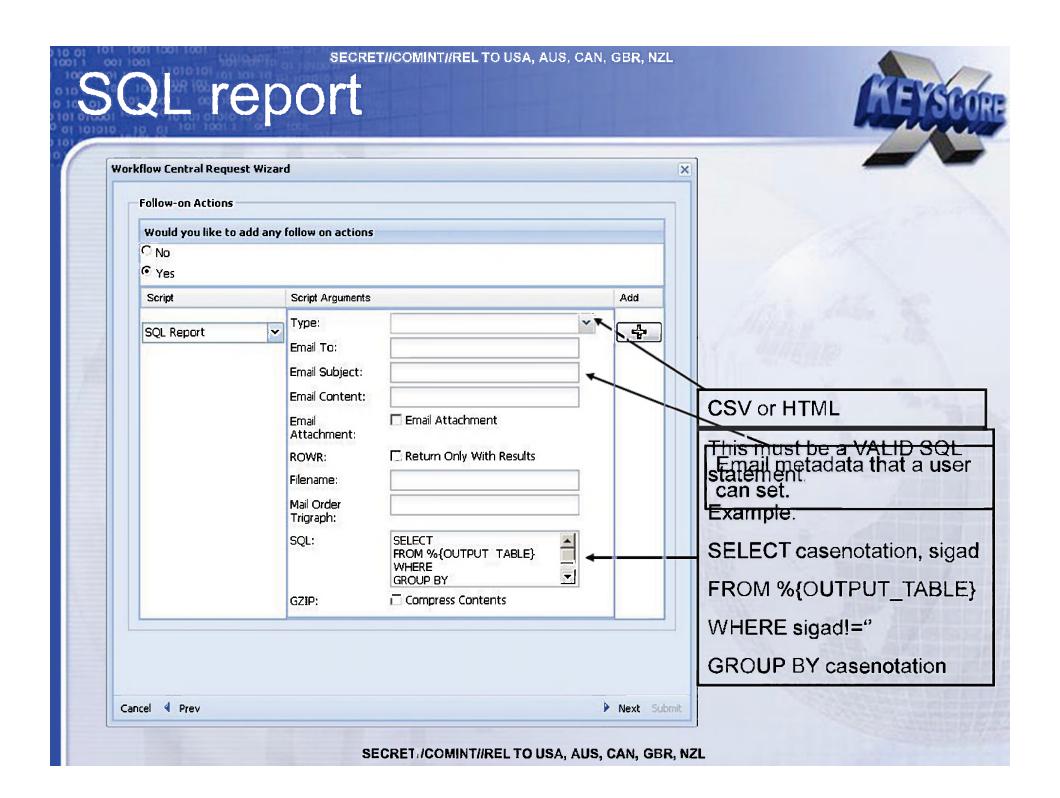

### What can I do with a workflow?

- Workflows can be configured to run once
- Workflows can be configured to run daily
  - Every 1, 2, 3, 4, 6, 8, 12 or 24 hours
  - You can set an offset to start running at a certain hour
- Download results
- Email results and email alerts
- MAILORDER results
- MySQL report