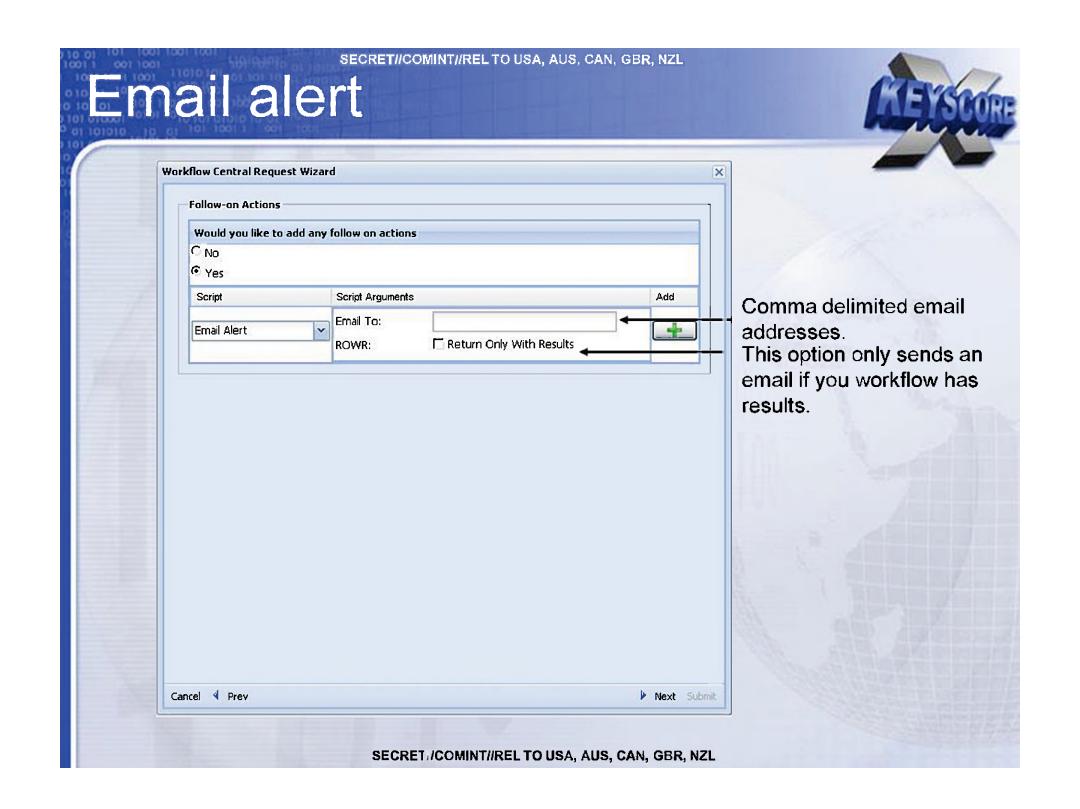

# What is a workflow?

- Workflows automate queries.
  - One-time
  - Standing
- Every search type can be a workflow.
  - Same functionality and capability
- Follow on actions
  - Email alert
  - Download actions
  - Metadata summary

### What can I do with a workflow?

- Workflows can be configured to run once
- Workflows can be configured to run daily
  - Every 1, 2, 3, 4, 6, 8, 12 or 24 hours
  - You can set an offset to start running at a certain hour
- Download results
- Email results and email alerts
- MAILORDER results
- MySQL report