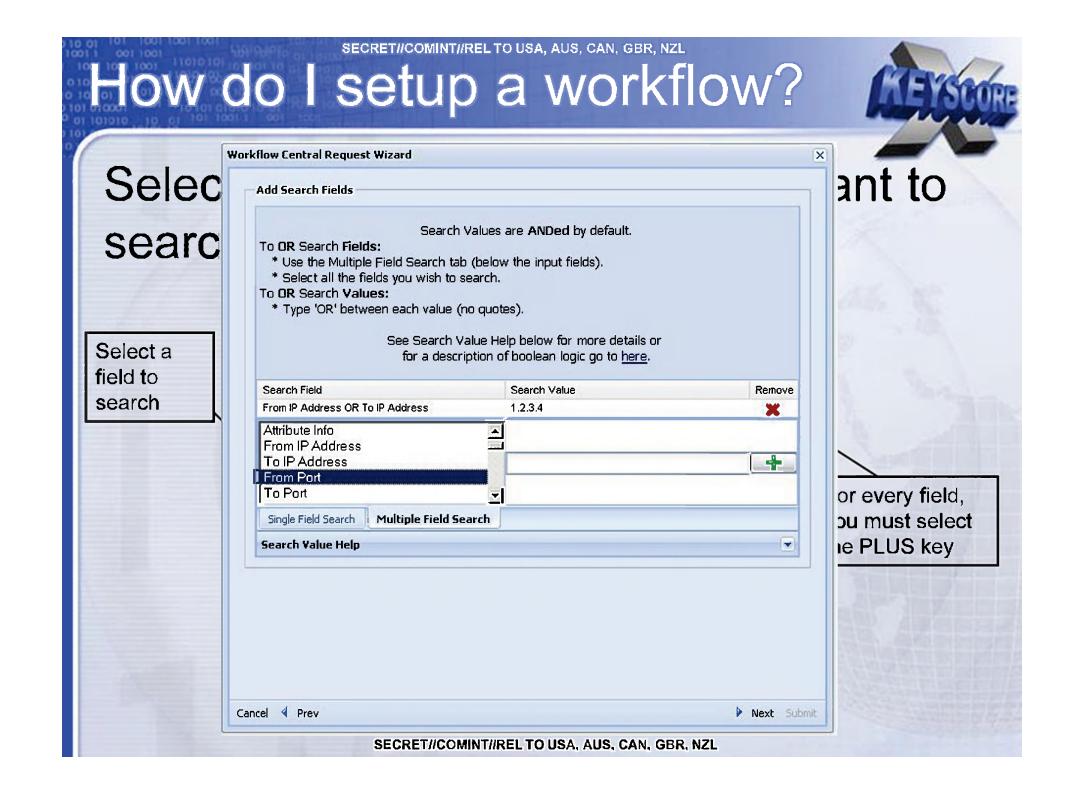

# What is a workflow?

- Workflows automate queries.
  - One-time
  - Standing
- Every search type can be a workflow.
  - Same functionality and capability
- Follow on actions
  - Email alert
  - Download actions
  - Metadata summary