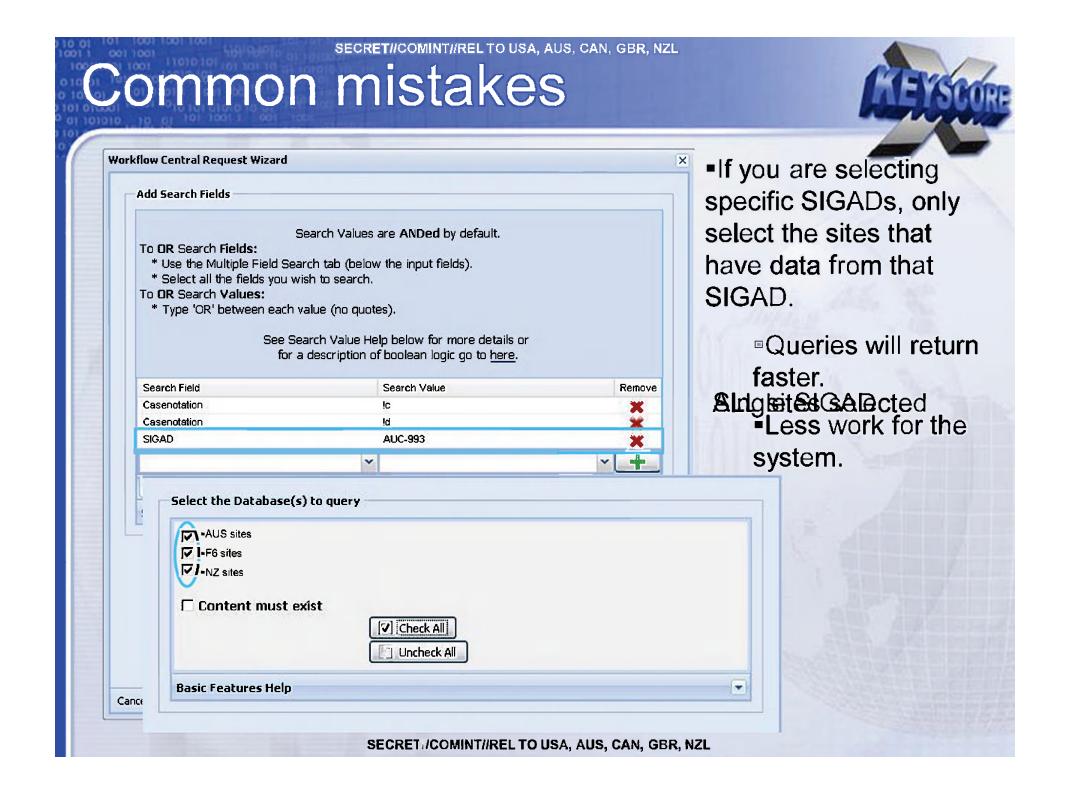

SECRET//COMINT//REL TO USA, AUS. CAN, GBR, NZL

SECRETICOMINT//REL TO USA, AUS, CAN, GBR, NZL

SECRET//COMINT//REL TO USA, AUS, CAN, GBR, NZL

SECRETICOMINT/REL TO USA, AUS, CAN, GBR, NZL