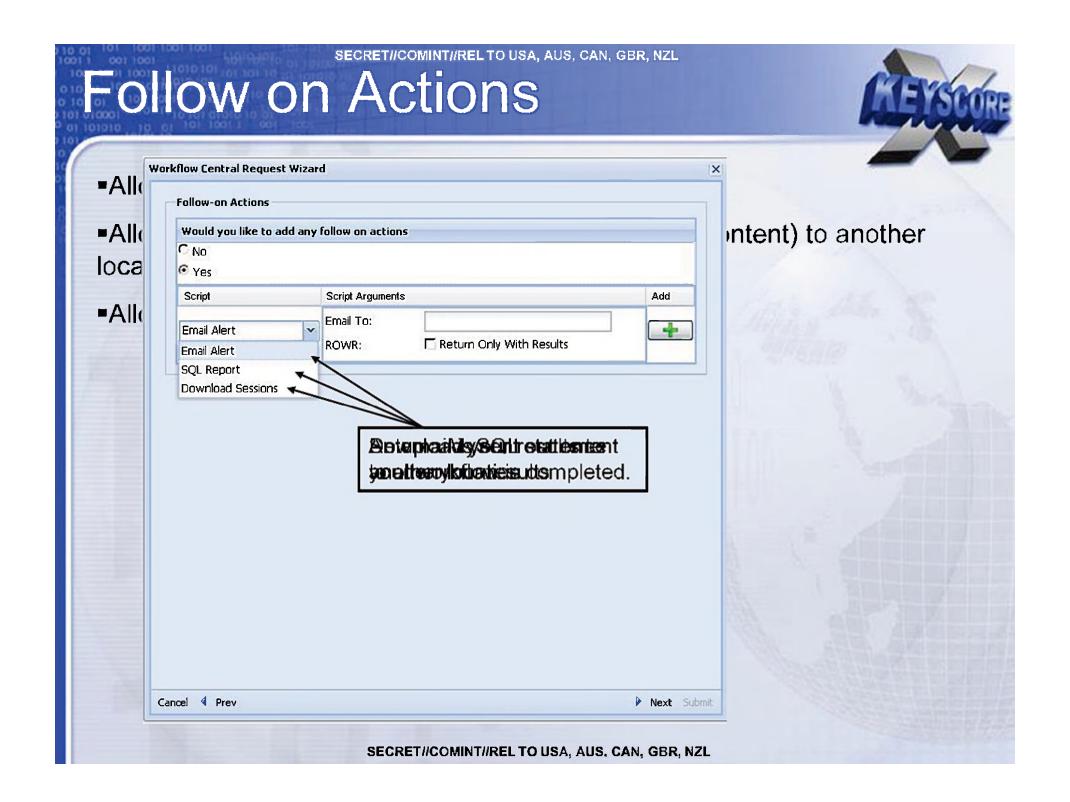

# What is a workflow?

- Workflows automate queries.
  - One-time
  - Standing
- Every search type can be a workflow.
  - Same functionality and capability
- Follow on actions
  - Email alert
  - Download actions
  - Metadata summary

### What can I do with a workflow?

- Workflows can be configured to run once
- Workflows can be configured to run daily
  - Every 1, 2, 3, 4, 6, 8, 12 or 24 hours
  - You can set an offset to start running at a certain hour
- Download results
- Email results and email alerts
- MAILORDER results
- MySQL report

# Why do I want a workflow?

- XKEYSCORE has a rolling buffer of data
- Repetitive queries
- Sigdev purpose
  - Fingerprint and appid testing
- Queries take a long time during high times
- Follow on actions
  - Google Earth data
  - Statistics
  - Customizable write a script!