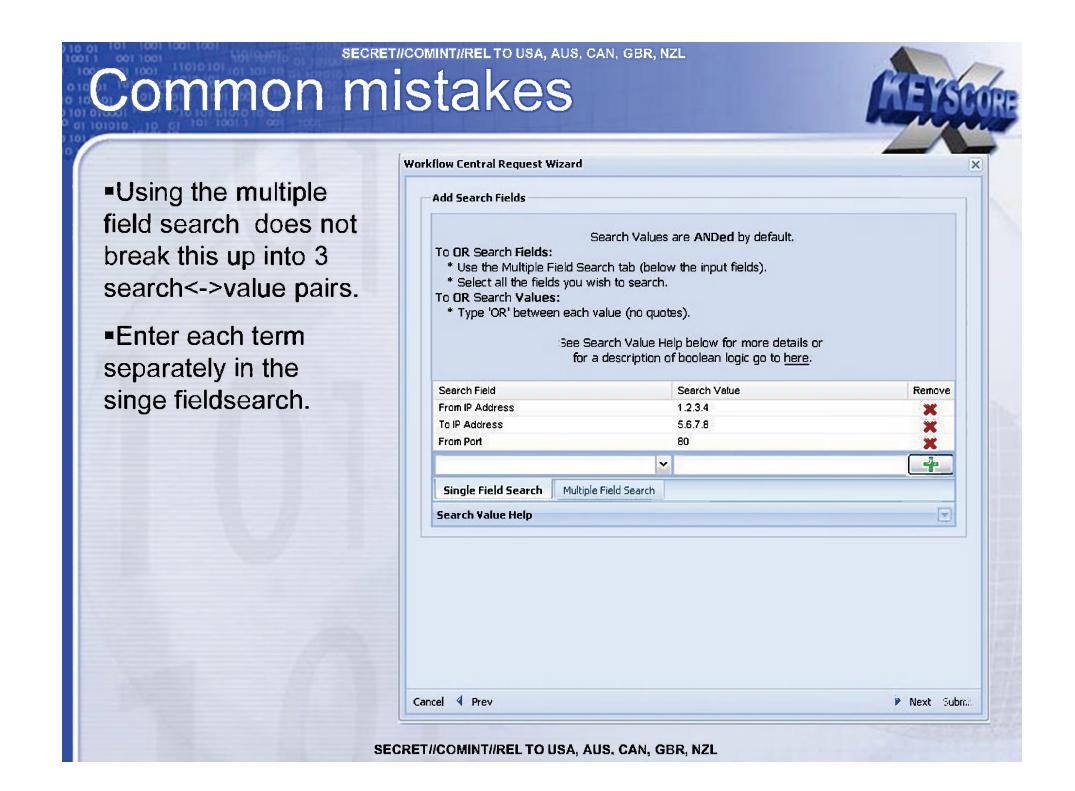

# What is a workflow?

- Workflows automate queries.
  - One-time
  - Standing
- Every search type can be a workflow.
  - Same functionality and capability
- Follow on actions
  - Email alert
  - Download actions
  - Metadata summary