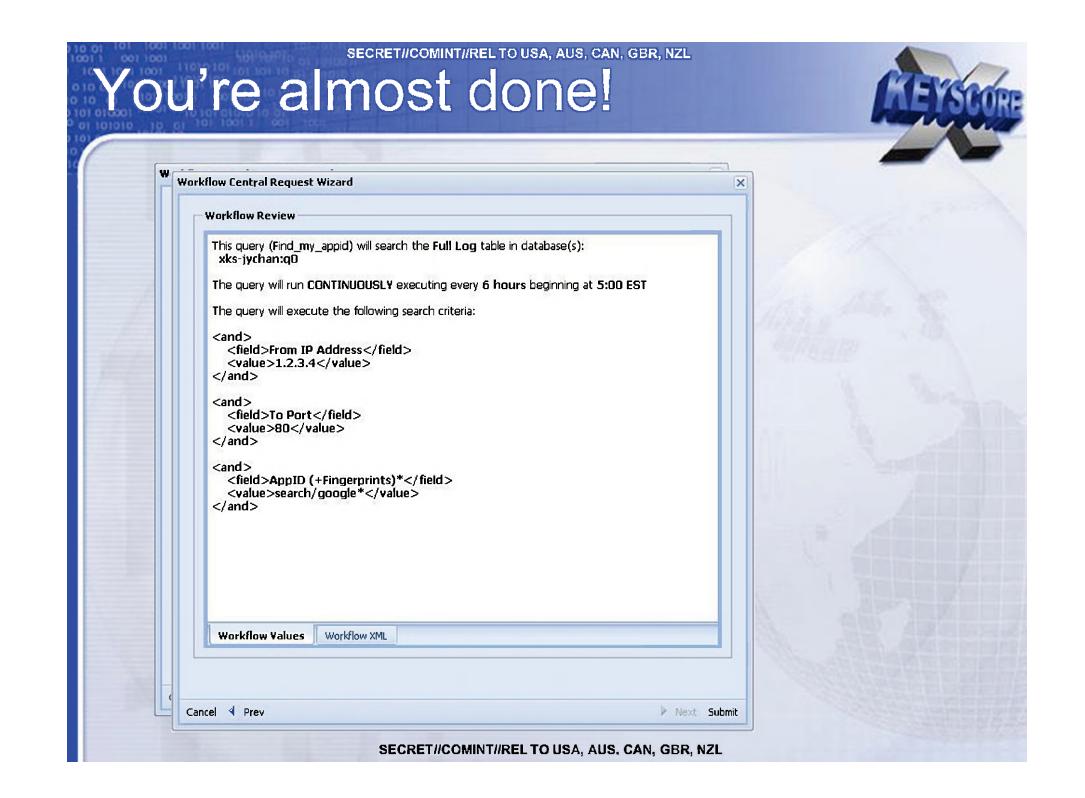

### What can I do with a workflow?

- Workflows can be configured to run once
- Workflows can be configured to run daily
  - Every 1, 2, 3, 4, 6, 8, 12 or 24 hours
  - You can set an offset to start running at a certain hour
- Download results
- Email results and email alerts
- MAILORDER results
- MySQL report