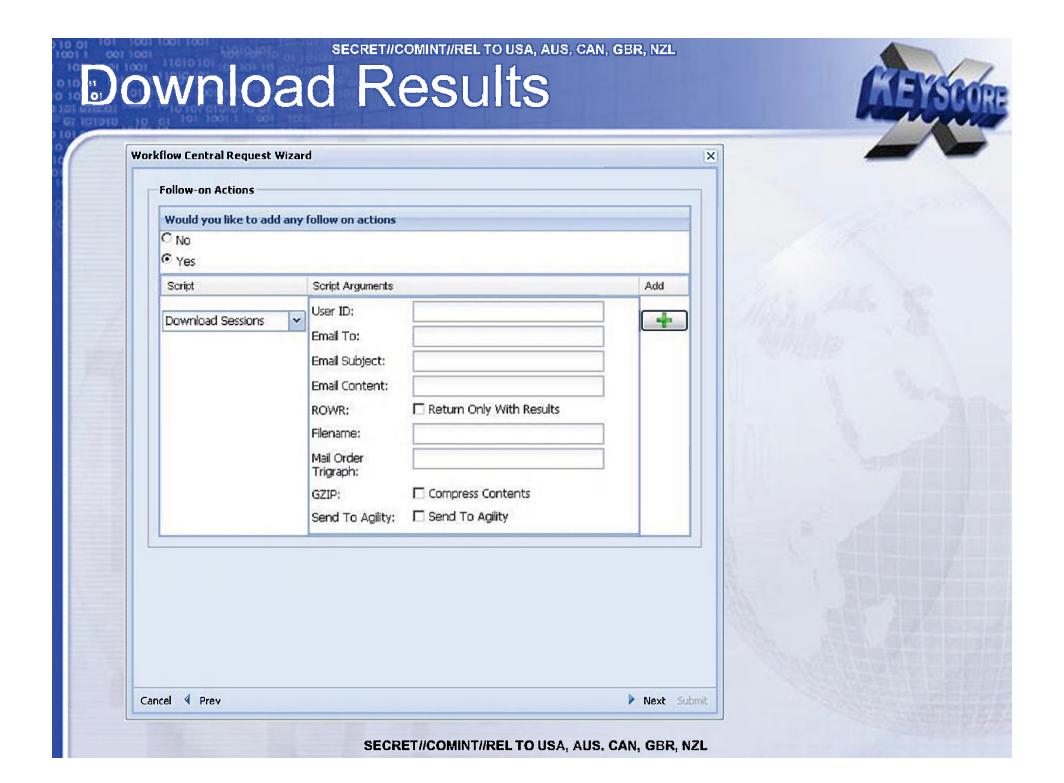

### What can I do with a workflow?

- Workflows can be configured to run once
- Workflows can be configured to run daily
  - Every 1, 2, 3, 4, 6, 8, 12 or 24 hours
  - You can set an offset to start running at a certain hour
- Download results
- Email results and email alerts
- MAILORDER results
- MySQL report