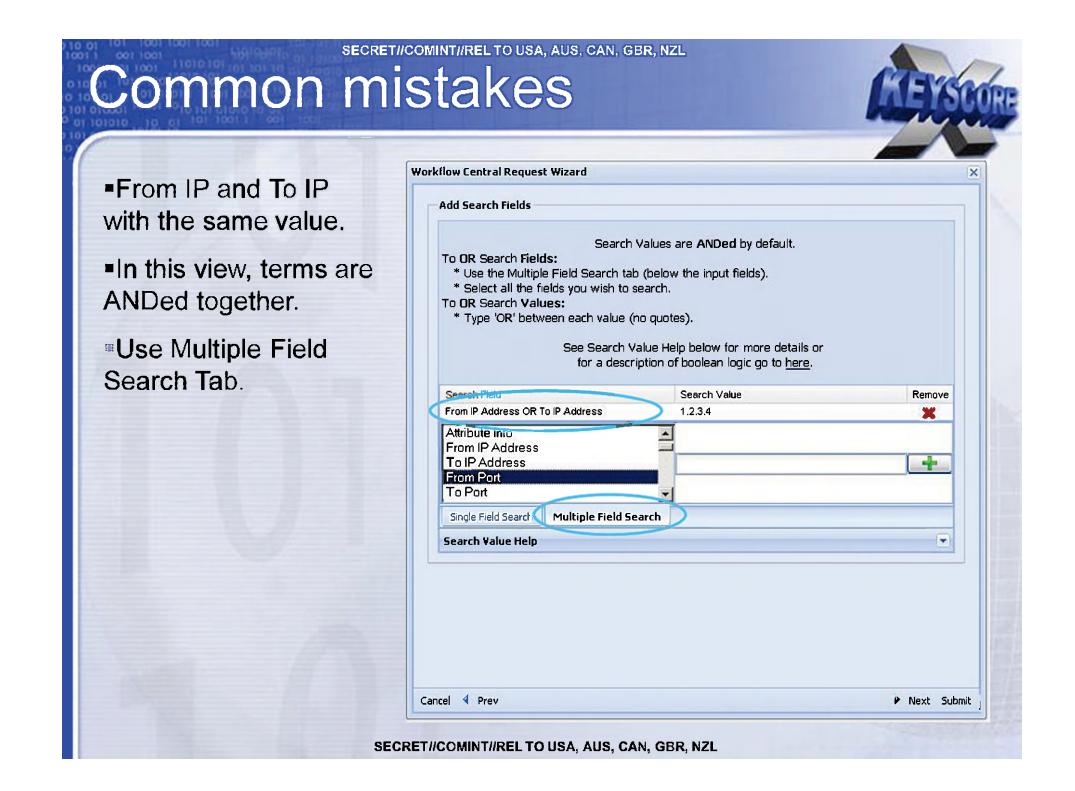

# What is a workflow?

- Workflows automate queries.
  - One-time
  - Standing
- Every search type can be a workflow.
  - Same functionality and capability
- Follow on actions
  - Email alert
  - Download actions
  - Metadata summary