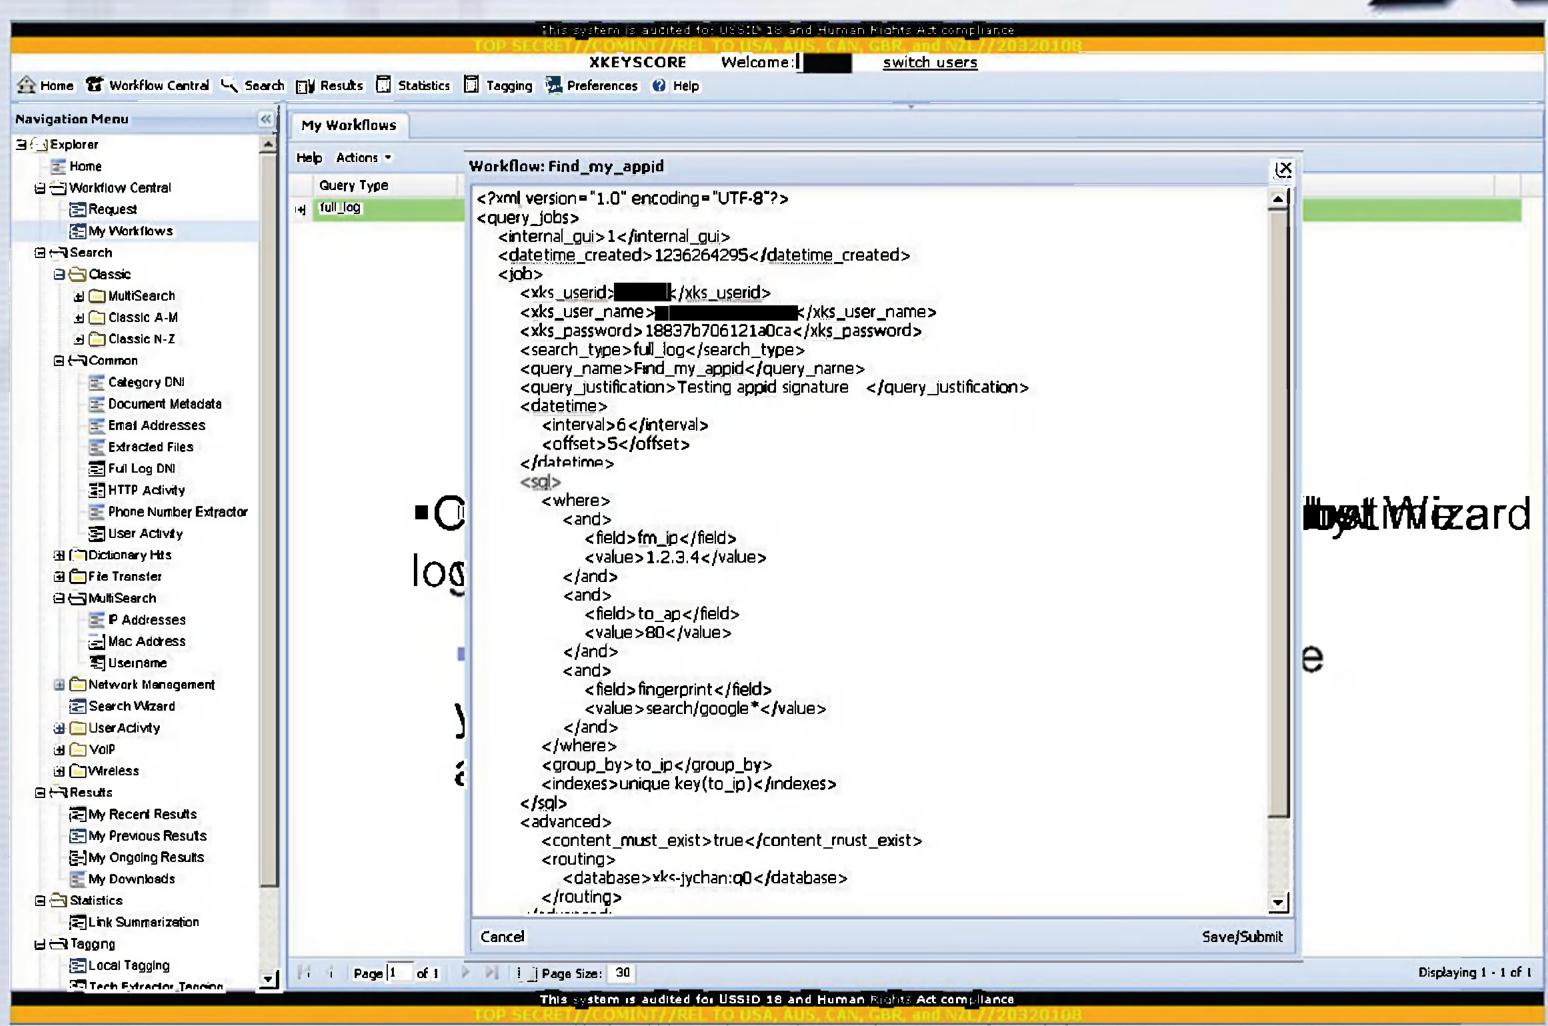

# Why do I want a workflow?

- XKEYSCORE has a rolling buffer of data
- Repetitive queries
- Sigdev purpose
  - Fingerprint and appid testing
- Queries take a long time during high times
- Follow on actions
  - Google Earth data
  - Statistics
  - Customizable write a script!