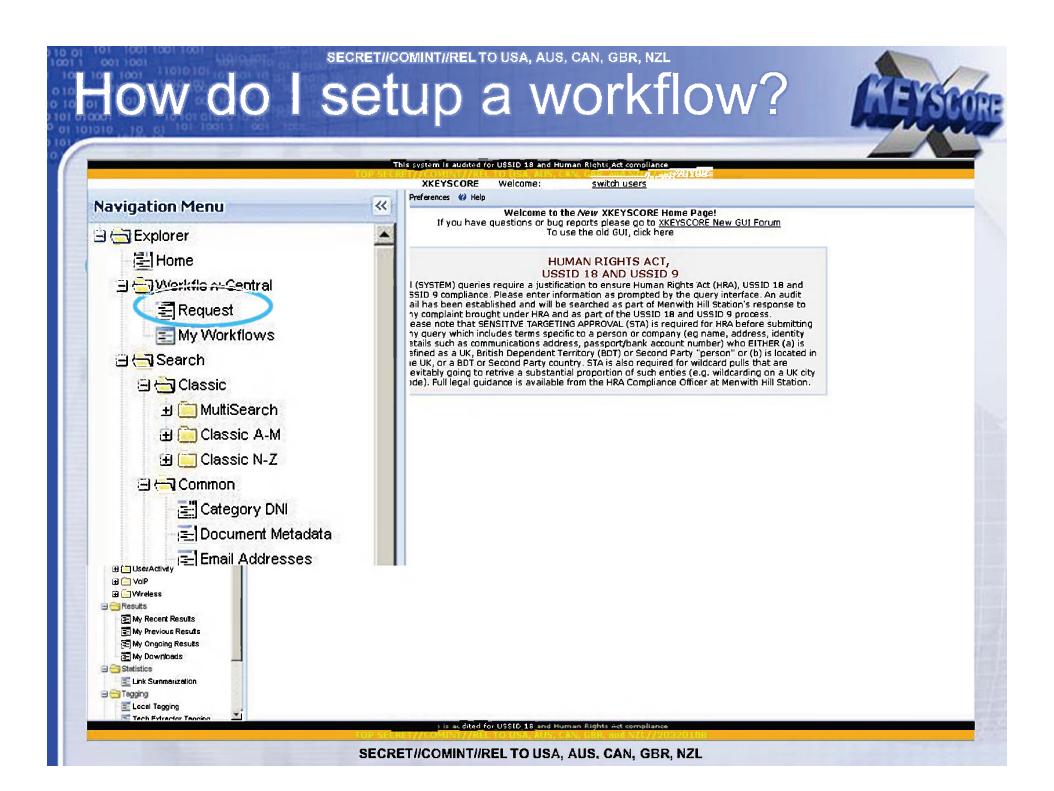

# Who can submit a workflow?

- Anyone!
- One owner per workflow
  - Multiple-users can be notified
- If ownership needs to be changed, a ticket can be submitted to the team.
- Future: sharing workflows
  - Right now, only the owner has the results in their "My Results" view.