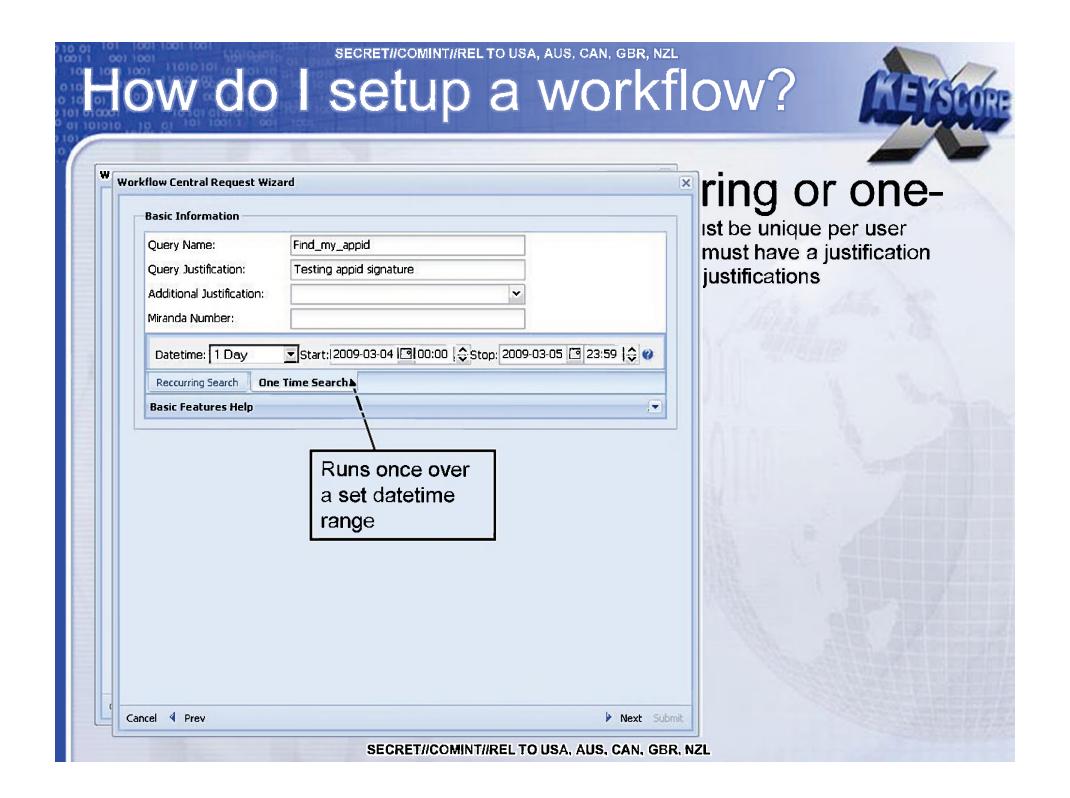

### What can I do with a workflow?

- Workflows can be configured to run once
- Workflows can be configured to run daily
  - Every 1, 2, 3, 4, 6, 8, 12 or 24 hours
  - You can set an offset to start running at a certain hour
- Download results
- Email results and email alerts
- MAILORDER results
- MySQL report