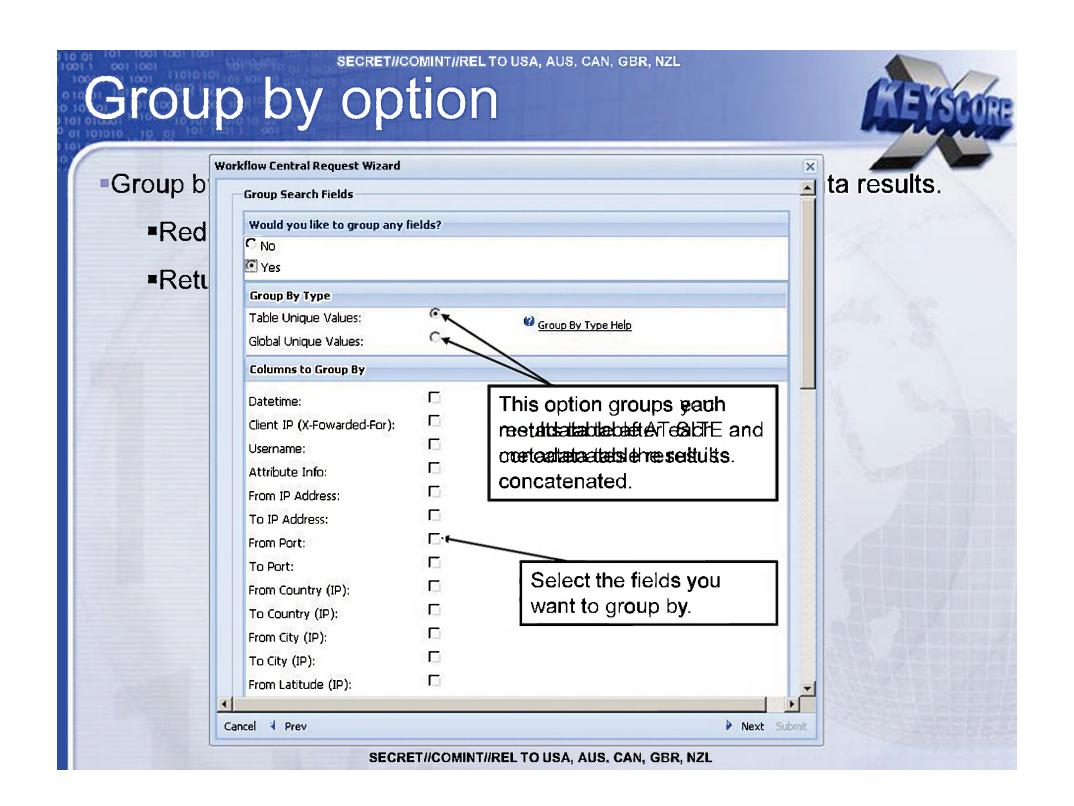

# What is a workflow?

- Workflows automate queries.
  - One-time
  - Standing
- Every search type can be a workflow.
  - Same functionality and capability
- Follow on actions
  - Email alert
  - Download actions
  - Metadata summary