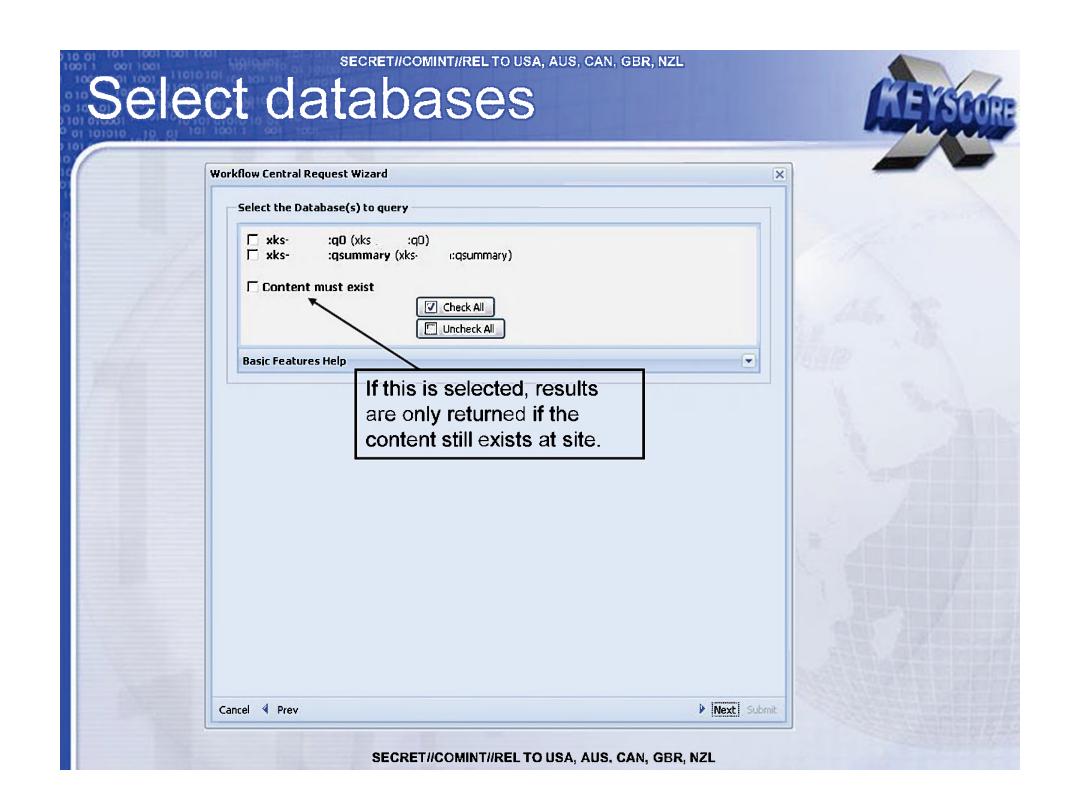

# What is a workflow?

- Workflows automate queries.
  - One-time
  - Standing
- Every search type can be a workflow.
  - Same functionality and capability
- Follow on actions
  - Email alert
  - Download actions
  - Metadata summary